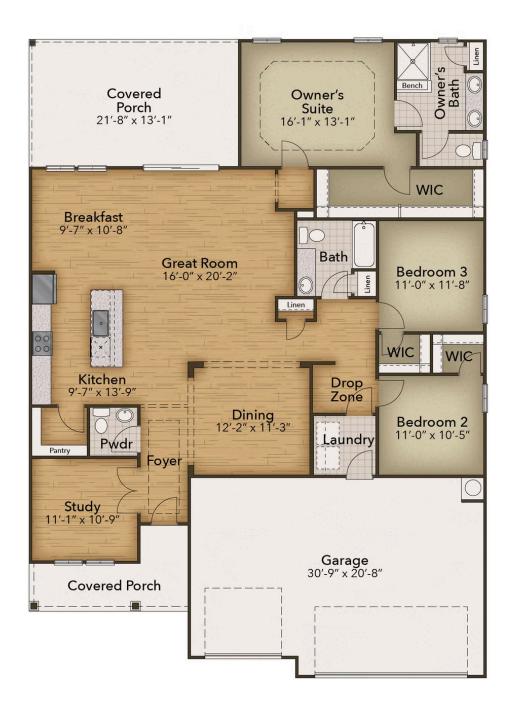

## The Wave Crest Floor Plan

Introducing the Wave Crest - the ultimate floor plan for those craving space and style! Picture this: a three-car garage, a charming covered front porch, and a morning routine that starts with sipping coffee and preparing for an incredible day ahead. As you step into the home, you're greeted by a grand foyer and a study on the left. The heart of the home reveals a spacious dining room, perfectly situated next to the conveniently designed kitchen. And speaking of kitchens, this one boasts ample counter space and storage, complete with a walk-in pantry. Enjoy easy entertaining and relaxing nights at home with the open floor plan of this stunning residence. The spacious great room and breakfast nook, just beyond the kitchen, provides the perfect setting. Take in breathtaking sunsets from the comfort of your covered rear porch as you grill out or simply unwind with the gentle ocean breeze. The front of the home features two Bedrooms with walk-in closets and a full bathroom. The convenient drop zone offers ample storage space for your beach gear and is conveniently located next to the pass-through laundry room. Saving the ...

3 Bedrooms

2.0 Bathrooms

2,046 Sq.Ft.

1 Stories

3 Car Garage

**CONTACT US** 757-550-2617

**WWW.CHESHOMES.COM** 

**CONTACT US** 757-550-2617