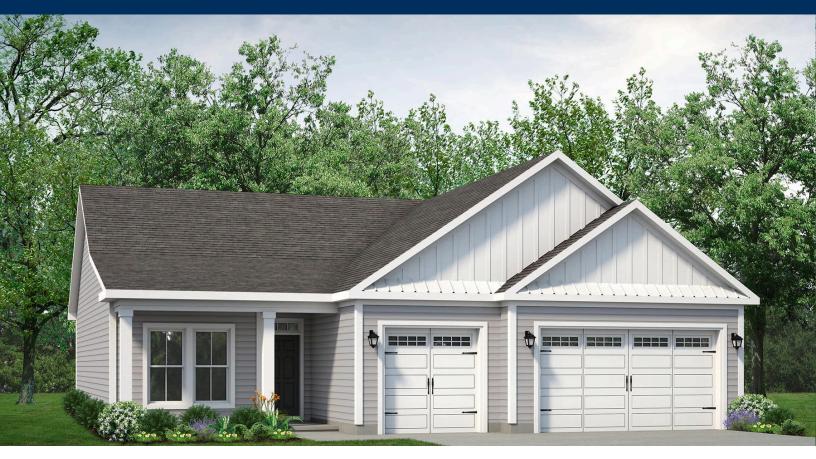

## The Wave Crest Floor Plan

Introducing the Wave Crest - the ultimate floor plan for those craving space and style! Picture this: a three-car garage, a charming covered front porch, and a morning routine that starts with sipping coffee and preparing for an incredible day ahead. As you step into the home, you're greeted by a grand foyer and a study on the left. The heart of the home reveals a spacious dining room, perfectly situated next to the conveniently designed kitchen. And speaking of kitchens, this one boasts ample counter space and storage, complete with a walk-in pantry. Enjoy easy entertaining and relaxing nights at home with the open floor plan of this stunning residence. The spacious great room and breakfast nook, just beyond the kitchen, provides the perfect setting. Take in breathtaking sunsets from the comfort of your covered rear porch as you grill out or simply unwind with the gentle ocean breeze. The front of the home features two Bedrooms with walk-in closets and a full bathroom. The convenient drop zone offers ample storage space for your beach gear and is conveniently located next to the pass-through laundry room. Saving the ...