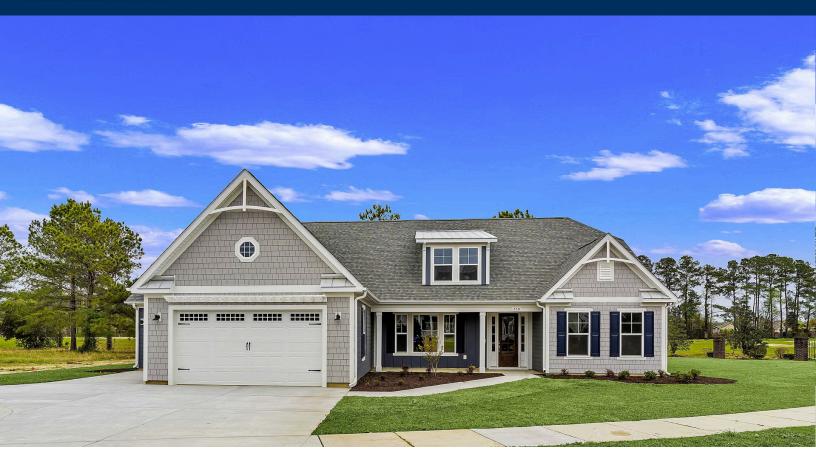

## The Gardenia Floor Plan

The Gardenia offers over 3,800 square feet of beautifully crafted living space, designed to suit your family's lifestyle with both comfort and functionality. This Gardenia floor plan features four bedrooms, three full bathrooms, an additional powder room, and a stunning open-concept layout. The first-floor owner's suite is a serene retreat with elegant tray ceilings, a spacious walk-in closet, and a spa-inspired bathroom. Elevate your daily routine with an upgraded deluxe walk-in shower for ultimate relaxation. From your private suite, step into the expansive great room, which flows effortlessly into the kitchen-offering gourmet upgrades-a cozy breakfast nook, and a dining area adorned with a sophisticated coffered ceiling. The main floor also features two additional bedrooms, a full bathroom, and a versatile den or study located near the foyer, with glass French doors. Convenience meets practicality near the garage entrance, where you'll find a well-designed drop zone, and spacious walk-in laundry room for organization and practicality. The second floor opens up a world of possibilities, offering a large loft, an additional bedroom, full bath and linen storage to fit your family's needs. This

\$749,900

4 Bedrooms

3.5 Bathrooms

3,978 Sq.Ft.

2 Stories

3 Car Garage

**CONTACT US** 757-550-2617

WWW.CHESHOMES.COM