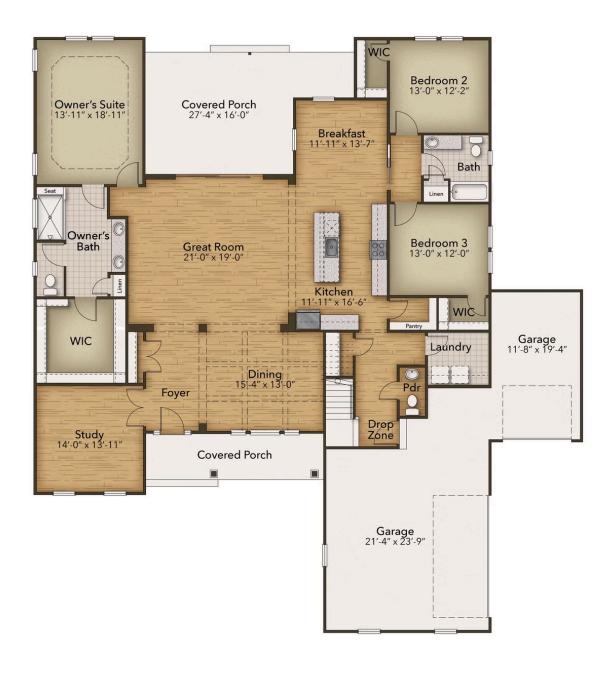

## The Gardenia Floor Plan

The Gardenia offers over 3,800 square feet of beautifully crafted living space, designed to suit your family's lifestyle with both comfort and functionality. This Gardenia floor plan features four bedrooms, three full bathrooms, an additional powder room, and a stunning open-concept layout. The first-floor owner's suite is a serene retreat with elegant tray ceilings, a spacious walk-in closet, and a spa-inspired bathroom. Elevate your daily routine with an upgraded deluxe walk-in shower for ultimate relaxation. From your private suite, step into the expansive great room, which flows effortlessly into the kitchen-offering gourmet upgrades-a cozy breakfast nook, and a dining area adorned with a sophisticated coffered ceiling. The main floor also features two additional bedrooms, a full bathroom, and a versatile den or study located near the foyer, with glass French doors. Convenience meets practicality near the garage entrance, where you'll find a well-designed drop zone, and spacious walk-in laundry room for organization and practicality. The second floor opens up a world of possibilities, offering a large loft, an additional bedroom, full bath and linen storage to fit your family's needs. This