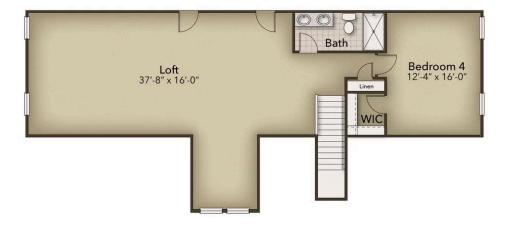

## The Gardenia Floor Plan

The Gardenia offers over 3,800 square feet of beautifully crafted living space, designed to suit your family's lifestyle with both comfort and functionality. This Gardenia floor plan features four bedrooms, three full bathrooms, an additional powder room, and a stunning open-concept layout. The first-floor owner's suite is a serene retreat with elegant tray ceilings, a spacious walk-in closet, and a spa-inspired bathroom. Elevate your daily routine with an upgraded deluxe walk-in shower for ultimate relaxation. From your private suite, step into the expansive great room, which flows effortlessly into the kitchen-offering gourmet upgrades-a cozy breakfast nook, and a dining area adorned with a sophisticated coffered ceiling. The main floor also features two additional bedrooms, a full bathroom, and a versatile den or study located near the foyer, with glass French doors. Convenience meets practicality near the garage entrance, where you'll find a well-designed drop zone, and spacious walk-in laundry room for organization and practicality. The second floor opens up a world of possibilities, offering a large loft, an additional bedroom, full bath and linen storage to fit your family's needs. This