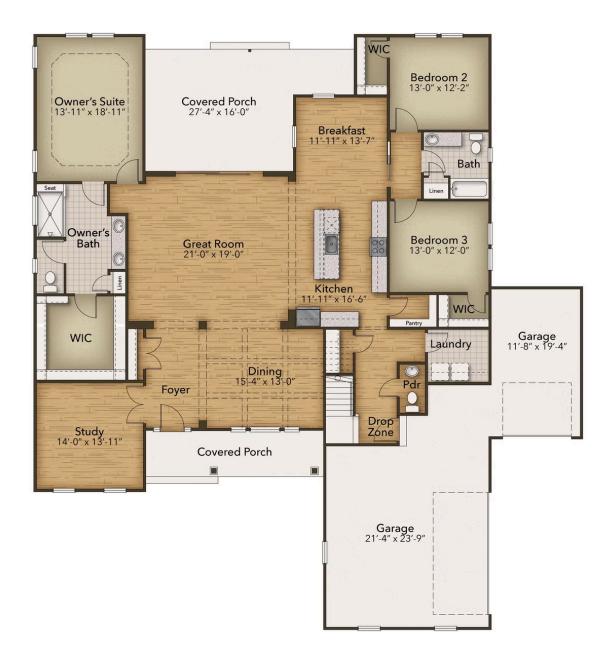

## The Gardenia Floor Plan

The Gardenia offers over 3,800 square feet of beautifully crafted living space, designed to suit your family's lifestyle with both comfort and functionality. This Gardenia floor plan features four bedrooms, three full bathrooms, an additional powder room, and a stunning open-concept layout. The first-floor owner's suite is a serene retreat with elegant tray ceilings, a spacious walk-in closet, and a spa-inspired bathroom. Elevate your daily routine with an upgraded deluxe walk-in shower for ultimate relaxation. From your private suite, step into the expansive great room, which flows effortlessly into the kitchen-offering gourmet upgrades-a cozy breakfast nook, and a dining area adorned with a sophisticated coffered ceiling. The main floor also features two additional bedrooms, a full bathroom, and a versatile den or study located near the foyer, with glass French doors. Convenience meets practicality near the garage entrance, where you'll find a well-designed drop zone, and spacious walk-in laundry room for organization and practicality. The second floor opens up a world of possibilities, offering a large loft, an additional bedroom, full bath and linen storage to fit your family's needs. This