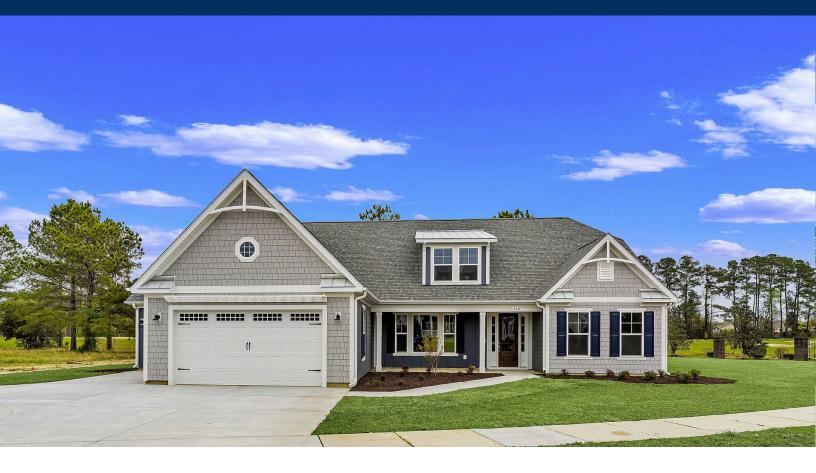

## The Gardenia Floor Plan

The Gardenia offers over 3,800 square feet of beautifully crafted living space, designed to suit your family's lifestyle with both comfort and functionality. This Gardenia floor plan features four bedrooms, three full bathrooms, an additional powder room, and a stunning open-concept layout. The first-floor owner's suite is a serene retreat with elegant tray ceilings, a spacious walk-in closet, and a spa-inspired bathroom. Elevate your daily routine with an upgraded deluxe walk-in shower for ultimate relaxation. From your private suite, step into the expansive great room, which flows effortlessly into the kitchen-offering gourmet upgrades-a cozy breakfast nook, and a dining area adorned with a sophisticated coffered ceiling. The main floor also features two additional bedrooms, a full bathroom, and a versatile den or study located near the foyer, with glass French doors. Convenience meets practicality near the garage entrance, where you'll find a well-designed drop zone, and spacious walk-in laundry room for organization and practicality. The second floor opens up a world of possibilities, offering a large loft, an additional bedroom, full bath and linen storage to fit your family's needs. This