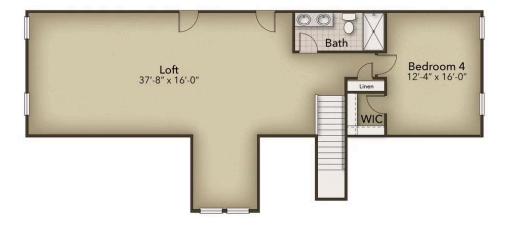

## The Gardenia Floor Plan

The Gardenia offers over 3,800 square feet of beautifully crafted living space, designed to suit your family's lifestyle with both comfort and functionality. This Gardenia floor plan features four bedrooms, three full bathrooms, an additional powder room, and a stunning open-concept layout. The first-floor owner's suite is a serene retreat with elegant tray ceilings, a spacious walk-in closet, and a spa-inspired bathroom. Elevate your daily routine with an upgraded deluxe walk-in shower for ultimate relaxation. From your private suite, step into the expansive great room, which flows effortlessly into the kitchen-offering gourmet upgrades-a cozy breakfast nook, and a dining area adorned with a sophisticated coffered ceiling. The main floor also features two additional bedrooms, a full bathroom, and a versatile den or study located near the foyer, with glass French doors. Convenience meets practicality near the garage entrance, where you'll find a well-designed drop zone, and spacious walk-in laundry room for organization and practicality. The second floor opens up a world of possibilities, offering a large loft, an additional bedroom, full bath and linen storage to fit your family's needs. This