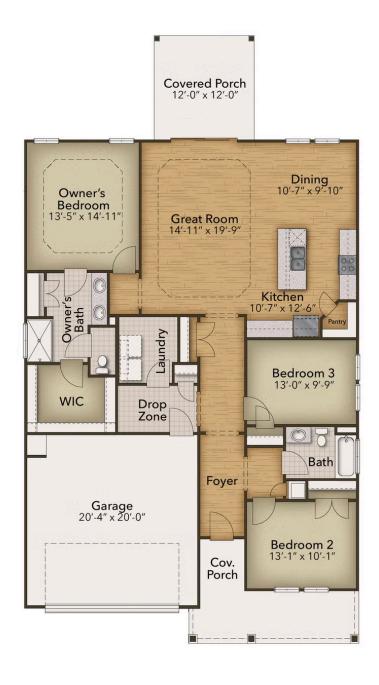

## The Cherry Grove Floor Plan

The Cherry Grove is a beautifully designed coastal retreat starting at nearly 1,700 square feet, with three bedrooms and two bathrooms. Step inside from the covered front porch or two-car garage into a convenient drop zone, then flow into a spacious great room and dining area, perfect for entertaining. Extend your living space with the covered porch for year-round enjoyment. The owner's suite offers tray ceilings, an enormous walk-in closet, a double vanity, and a spa-like bathroom.. Two additional bedrooms are located at the front of the home, offering privacy and convenience for friends or family coming to visit. With thoughtful design and endless personality, the Cherry Grove is the perfect blend of comfort, style, and function.

\$389,900

3 Bedrooms

2.0 Bathrooms

1,672 Sq.Ft.

2 Car Garage

**CONTACT US** 757-550-2617

WWW.CHESHOMES.COM

**CONTACT US** 757-550-2617