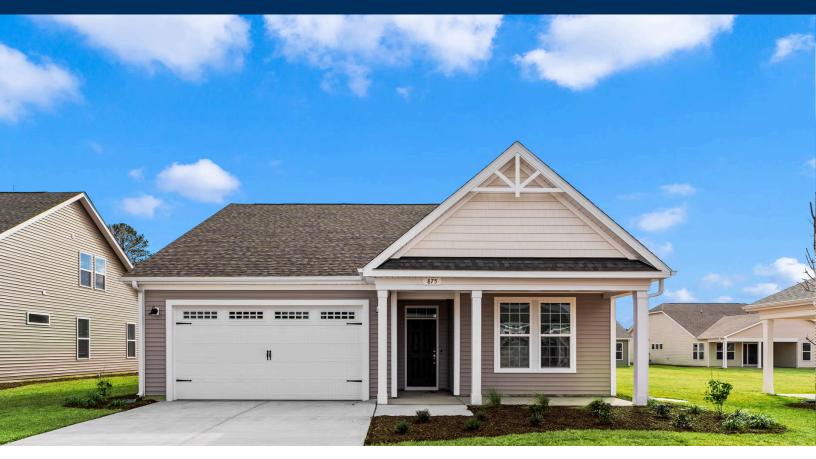

## The Cherry Grove Floor Plan

The Cherry Grove is a beautifully designed coastal retreat starting at nearly 1,700 square feet, with three bedrooms and two bathrooms. Step inside from the covered front porch or two-car garage into a convenient drop zone, then flow into a spacious great room and dining area, perfect for entertaining. Extend your living space with the covered porch for year-round enjoyment. The owner's suite offers tray ceilings, an enormous walk-in closet, a double vanity, and a spa-like bathroom.. Two additional bedrooms are located at the front of the home, offering privacy and convenience for friends or family coming to visit. With thoughtful design and endless personality, the Cherry Grove is the perfect blend of comfort, style, and function.

\$389,900

3 Bedrooms

2.0 Bathrooms

1,672 Sq.Ft.

2 Car Garage

**CONTACT US** 757-550-2617

WWW.CHESHOMES.COM

**CONTACT US** 757-550-2617