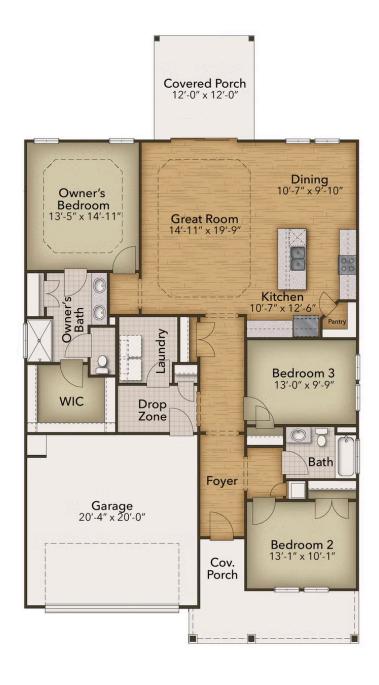

## The Cherry Grove Floor Plan

The Cherry Grove is a beautifully designed coastal retreat starting at nearly 1,700 square feet, with three bedrooms and two bathrooms. Step inside from the covered front porch or two-car garage into a convenient drop zone, then flow into a spacious great room and dining area, perfect for entertaining. Extend your living space with the covered porch for year-round enjoyment. The owner's suite offers tray ceilings, an enormous walk-in closet, a double vanity, and a spa-like bathroom.. Two additional bedrooms are located at the front of the home, offering privacy and convenience for friends or family coming to visit. With thoughtful design and endless personality, the Cherry Grove is the perfect blend of comfort, style, and function.

\$399,900

3 Bedrooms

2.0 Bathrooms

1,672 Sq.Ft.

2 Car Garage

**CONTACT US** 757-550-2617

WWW.CHESHOMES.COM

**CONTACT US** 757-550-2617