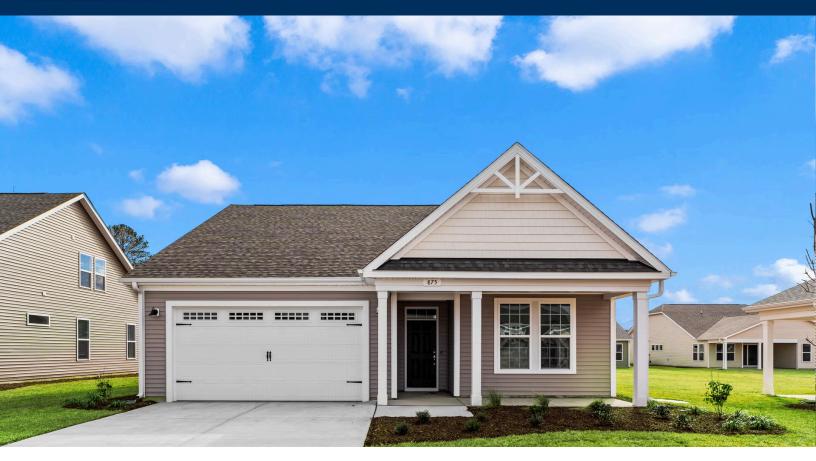

## The Cherry Grove Floor Plan

The Cherry Grove is a beautifully designed coastal retreat starting at nearly 1,700 square feet, with three bedrooms and two bathrooms. Step inside from the covered front porch or two-car garage into a convenient drop zone, then flow into a spacious great room and dining area, perfect for entertaining. Extend your living space with the covered porch for year-round enjoyment. The owner's suite offers tray ceilings, an enormous walk-in closet, a double vanity, and a spa-like bathroom.. Two additional bedrooms are located at the front of the home, offering privacy and convenience for friends or family coming to visit. With thoughtful design and endless personality, the Cherry Grove is the perfect blend of comfort, style, and function.

\$399,900

3 Bedrooms

2.0 Bathrooms

1,672 Sq.Ft.

2 Car Garage

**CONTACT US** 757-550-2617

WWW.CHESHOMES.COM

**CONTACT US** 757-550-2617