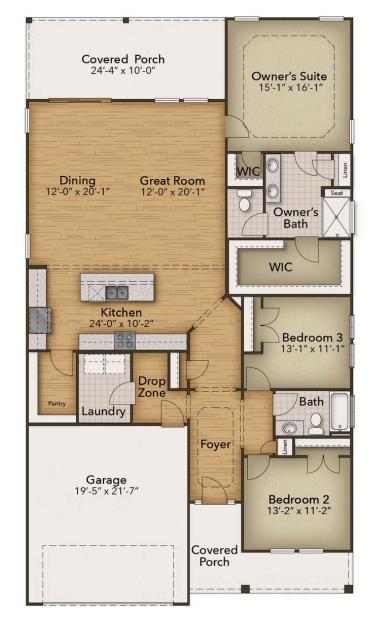

# **Coastal Club of the Carolinas Community** The Longboard Floor Plan

Welcome to the Longboard at Coastal Club – a beautifully designed home offering over 2,000 square feet of stylish, coastal-inspired living. Featuring three spacious bedrooms and two full bathrooms, this floor plan combines comfort and flexibility with standout design. Step inside from the covered front or rear porch–or the two-car garage–into an open-concept layout where the kitchen, dining, and great room flow seamlessly. Entertain with ease around the gourmet island, or expand your living space with the covered rear porch. The private owner's suite includes an oversized bedroom, walk-in closet, and a deluxe bath with a seated shower. The Longboard is the perfect blend of relaxed coastal charm and everyday luxury.