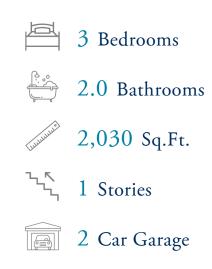

# **Coastal Club of the Carolinas Community** The Longboard Floor Plan

Welcome to the Longboard at Coastal Club – a beautifully designed home offering over 2,000 square feet of stylish, coastal-inspired living. Featuring three spacious bedrooms and two full bathrooms, this floor plan combines comfort and flexibility with standout design. Step inside from the covered front or rear porch–or the two-car garage–into an open-concept layout where the kitchen, dining, and great room flow seamlessly. Entertain with ease around the gourmet island, or expand your living space with the covered rear porch. The private owner's suite includes an oversized bedroom, walk-in closet, and a deluxe bath with a seated shower. The Longboard is the perfect blend of relaxed coastal charm and everyday luxury.