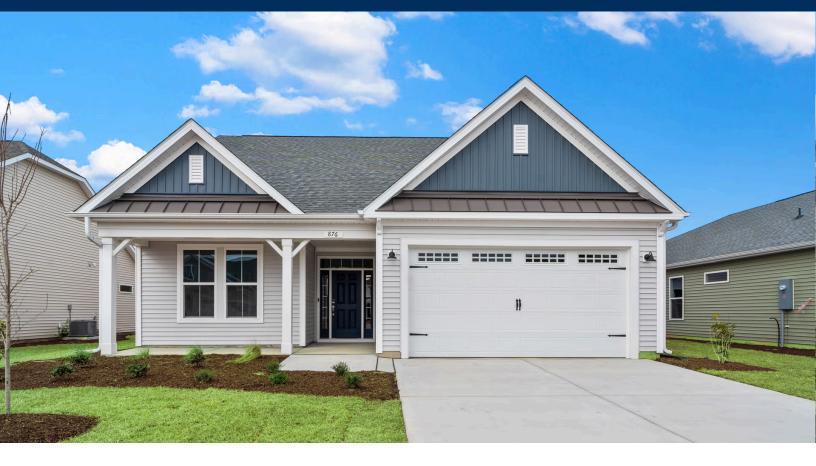

# **Coastal Club of the Carolinas Community** The Longboard Floor Plan

Welcome to the Longboard at Coastal Club – a beautifully designed home offering over 2,000 square feet of stylish, coastal-inspired living. Featuring three spacious bedrooms and two full bathrooms, this floor plan combines comfort and flexibility with standout design. Step inside from the covered front or rear porch–or the two-car garage–into an open-concept layout where the kitchen, dining, and great room flow seamlessly. Entertain with ease around the gourmet island, or expand your living space with the covered rear porch. The private owner's suite includes an oversized bedroom, walk-in closet, and a deluxe bath with a seated shower. The Longboard is the perfect blend of relaxed coastal charm and everyday luxury.