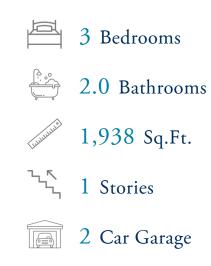

# **Coastal Club of the Carolinas Community** The Shorebreak Floor Plan

The Shorebreak takes open-concept living to the next level with 1,940 thoughtfully designed square feet that connect indoor comfort with outdoor enjoyment. A beautiful kitchen island anchors the space, flowing seamlessly into the casual dining area and great room–perfect for entertaining or everyday living. With 3 bedrooms and 2 full bathrooms, this plan offers flexibility for families of all sizes. The spacious Owner's Suite includes tray ceilings, a double vanity, walk-in closet, and a deluxe bathroom with a seated shower. Step outside to a large covered back porch and patio–ideal for relaxing evenings or weekend gatherings. Whether indoors or out, The Shorebreak is designed for the way you love to live.