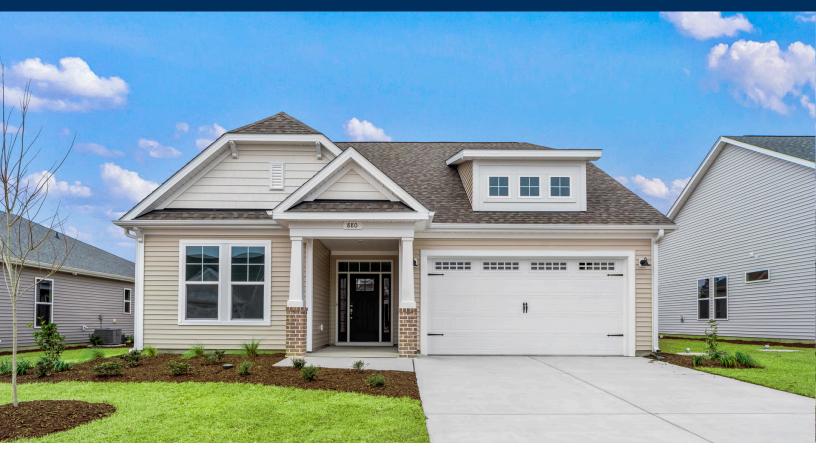

# **Coastal Club of the Carolinas Community** The Shorebreak Floor Plan

The Shorebreak takes open-concept living to the next level with 1,940 thoughtfully designed square feet that connect indoor comfort with outdoor enjoyment. A beautiful kitchen island anchors the space, flowing seamlessly into the casual dining area and great room–perfect for entertaining or everyday living. With 3 bedrooms and 2 full bathrooms, this plan offers flexibility for families of all sizes. The spacious Owner's Suite includes tray ceilings, a double vanity, walk-in closet, and a deluxe bathroom with a seated shower. Step outside to a large covered back porch and patio–ideal for relaxing evenings or weekend gatherings. Whether indoors or out, The Shorebreak is designed for the way you love to live.