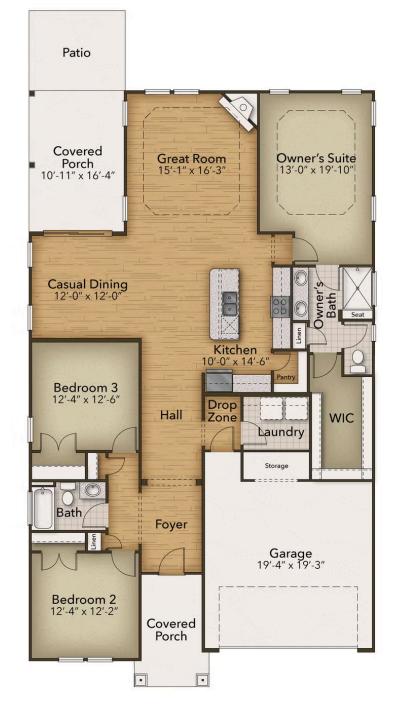

# **Coastal Club of the Carolinas Community** The Shorebreak Floor Plan

The Shorebreak takes open-concept living to the next level with 1,940 thoughtfully designed square feet that connect indoor comfort with outdoor enjoyment. A beautiful kitchen island anchors the space, flowing seamlessly into the casual dining area and great room–perfect for entertaining or everyday living. With 3 bedrooms and 2 full bathrooms, this plan offers flexibility for families of all sizes. The spacious Owner's Suite includes tray ceilings, a double vanity, walk-in closet, and a deluxe bathroom with a seated shower. Step outside to a large covered back porch and patio–ideal for relaxing evenings or weekend gatherings. Whether indoors or out, The Shorebreak is designed for the way you love to live.