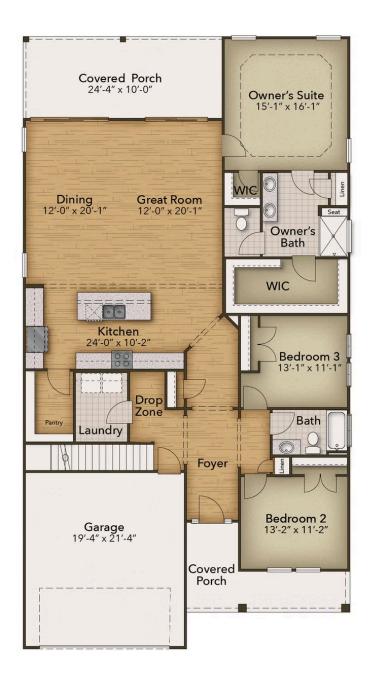

## The Longboard Floor Plan

Experience divine living in the Longboard model at Coastal Club. This stunning home boasts over 2,000 square feet of luxurious living space, featuring three spacious bedrooms and two modern bathrooms. Enter through the elegant covered front porch, covered rear porch, or two-car garage and step into the Longboard's breathtaking open floor plan. Entertain guests effortlessly in the expansive and connected kitchen, dining, and great room area. Add your own personal touch and choose from a gourmet kitchen island, cozy fireplace, or extended rear porch for the ultimate relaxation and fun. Escape from the ordinary and indulge in the Longboard's exquisite design and perfect balance of comfort and sophistication. Ready to explore your dream home possibilities? Just beyond the great room, discover a world of tranquility with 2 large bedrooms, a full bathroom, and a laundry room fit for anyone's routines. But wait, there's more! The stunning owner's suite is ready to elevate your every day with an extra large bedroom, a walk-in closet, and a deluxe owner's bathroom featuring your choice of seated shower or deep soaking tub. And the best part? This gem is fully customizable to suit

## **FIRST FLOOR**

**CONTACT US** 757-550-2617

**WWW.CHESHOMES.COM** 