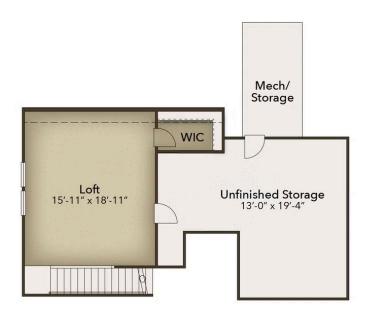

nd indulge in the Longboard's exquisite design and perfect balance of comfort and sophistication. Ready to explore your dream home possibilities? Just beyond the great room, discover a world of tranquility with 2 large bedrooms, a full bathroom, and a laundry room fit for anyone's routines. But wait, there's more! The stunning owner's suite is ready to elevate your every day with an extra large bedroom, a walk-in closet, and a deluxe owner's bathroom featuring your choice of seated shower or deep soaking tub. And the best part? This gem is fully customizable to suit



4 Bedrooms



3.0 Bathrooms



2,417 Sq.Ft.



2 Stories



2 Car Garage

**CONTACT US** 757-550-2617

WWW.CHESHOMES.COM



## **FIRST FLOOR**



**CONTACT US** 757-550-2617

**WWW.CHESHOMES.COM** 





## **SECOND FLOOR**



**CONTACT US** 757-550-2617

**WWW.CHESHOMES.COM**