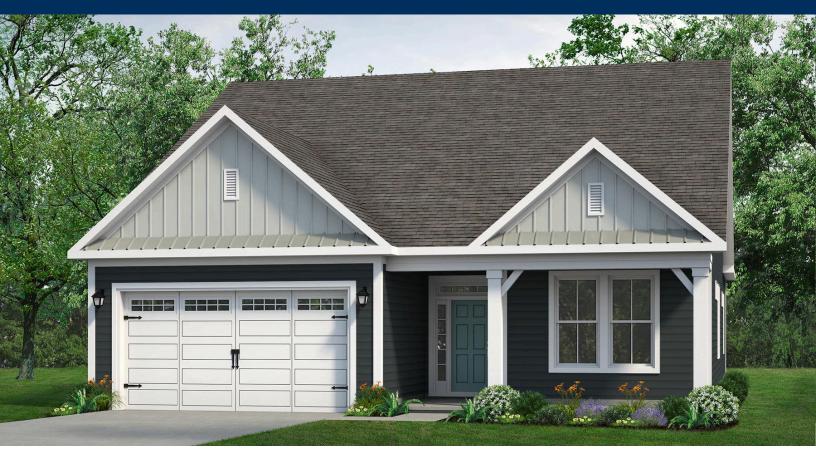

## The Longboard Floor Plan

Experience divine living in the Longboard model at Coastal Club. This stunning home boasts over 2,000 square feet of luxurious living space, featuring three spacious bedrooms and two modern bathrooms. Enter through the elegant covered front porch, covered rear porch, or two-car garage and step into the Longboard's breathtaking open floor plan. Entertain guests effortlessly in the expansive and connected kitchen, dining, and great room area. Add your own personal touch and choose from a gourmet kitchen island, cozy fireplace, or extended rear porch for the ultimate relaxation and fun. Escape from the ordinary and indulge in the Longboard's exquisite design and perfect balance of comfort and sophistication. Ready to explore your dream home possibilities? Just beyond the great room, discover a world of tranquility with 2 large bedrooms, a full bathroom, and a laundry room fit for anyone's routines. But wait, there's more! The stunning owner's suite is ready to elevate your every day with an extra large bedroom, a walk-in closet, and a deluxe owner's bathroom featuring your choice of seated shower or deep soaking tub. And the best part? This gem is fully customizable to suit