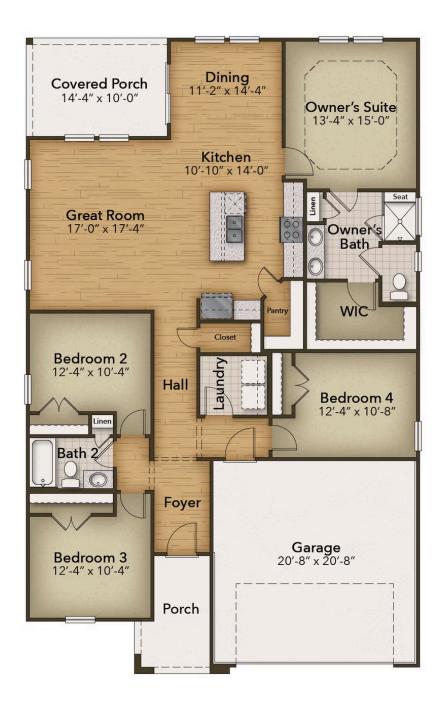

## The Redbud Floor Plan

Welcome to the Redbud – a coastal-inspired home offering comfort, style, and smart design all on one level. From the covered front porch, step into a wide fover that opens into a spacious great room, perfect for relaxing or entertaining. Two generous bedrooms and a full bath sit off the main hallway, along with a tucked-away laundry room for everyday convenience. The openconcept kitchen features a gourmet island with extra seating and plenty of prep space, flowing into a bright breakfast area with backyard views. Sliding glass doors lead to a large covered porch - the ideal spot to enjoy peaceful South Carolina evenings. The Redbud brings low-maintenance living to life with style.

\$394,900

3 Bedrooms

2.0 Bathrooms

1,847 Sq.Ft.

1 Stories

2 Car Garage

**CONTACT US** 757-550-2617

WWW.CHESHOMES.COM