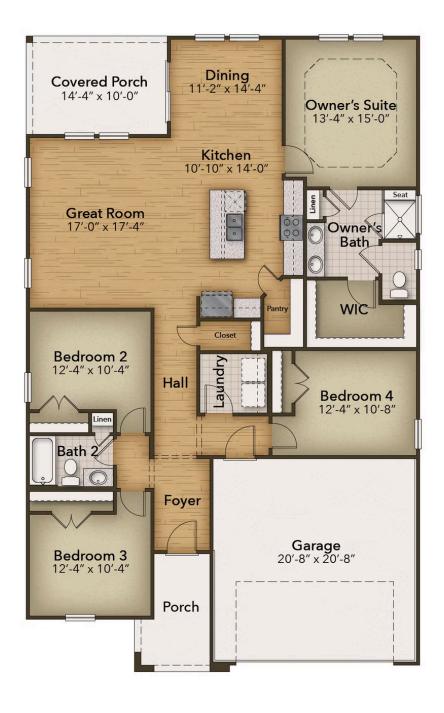

## The Redbud Floor Plan

Welcome to the Redbud – a coastal-inspired home offering comfort, style, and smart design all on one level. From the covered front porch, step into a wide fover that opens into a spacious great room, perfect for relaxing or entertaining. Two generous bedrooms and a full bath sit off the main hallway, along with a tucked-away laundry room for everyday convenience. The openconcept kitchen features a gourmet island with extra seating and plenty of prep space, flowing into a bright breakfast area with backyard views. Sliding glass doors lead to a large covered porch - the ideal spot to enjoy peaceful South Carolina evenings. The Redbud brings low-maintenance living to life with style.

\$399,900

3 Bedrooms

2.0 Bathrooms

1,847 Sq.Ft.

1 Stories

2 Car Garage

**CONTACT US** 757-550-2617

WWW.CHESHOMES.COM