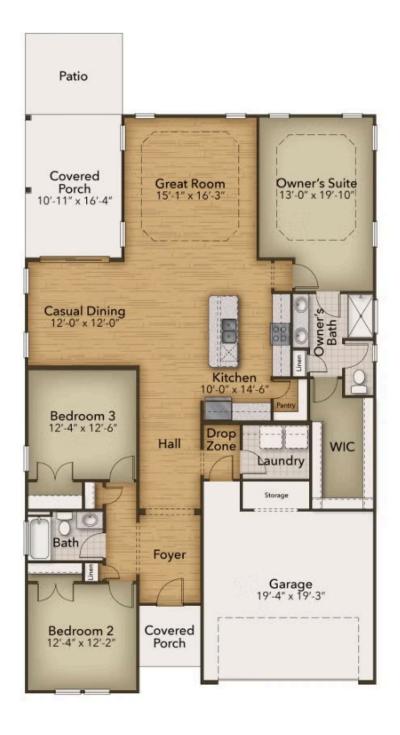

## The Shorebreak Floor Plan

The Shorebreak brings open-concept living to life with 1,940 thoughtfully designed square feet that seamlessly blend indoor comfort with outdoor charm. At the heart of the home, a stunning kitchen island connects the kitchen, dining area, and great room-creating the perfect space for both daily living and entertaining. With three spacious bedrooms and two full baths, this layout offers flexibility for families of all sizes. The expansive Owner's Suite features tray ceiling, a double vanity, a large walk-in closet, and a deluxe bath with a seated shower. Step outside to a covered back porch that opens to a patio-ideal for enjoying peaceful evenings or hosting friends and neighbors. Whether you love relaxing inside or taking in the fresh air, The Shorebreak is a home that fits your lifestyle, beautifully.