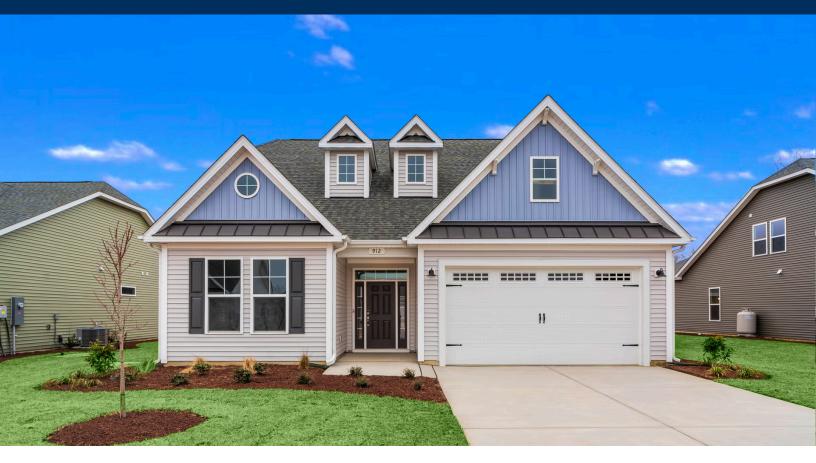

## The Shorebreak Floor Plan

The Shorebreak brings open-concept living to life with 1,940 thoughtfully designed square feet that seamlessly blend indoor comfort with outdoor charm. At the heart of the home, a stunning kitchen island connects the kitchen, dining area, and great room-creating the perfect space for both daily living and entertaining. With three spacious bedrooms and two full baths, this layout offers flexibility for families of all sizes. The expansive Owner's Suite features tray ceiling, a double vanity, a large walk-in closet, and a deluxe bath with a seated shower. Step outside to a covered back porch that opens to a patio-ideal for enjoying peaceful evenings or hosting friends and neighbors. Whether you love relaxing inside or taking in the fresh air, The Shorebreak is a home that fits your lifestyle, beautifully.