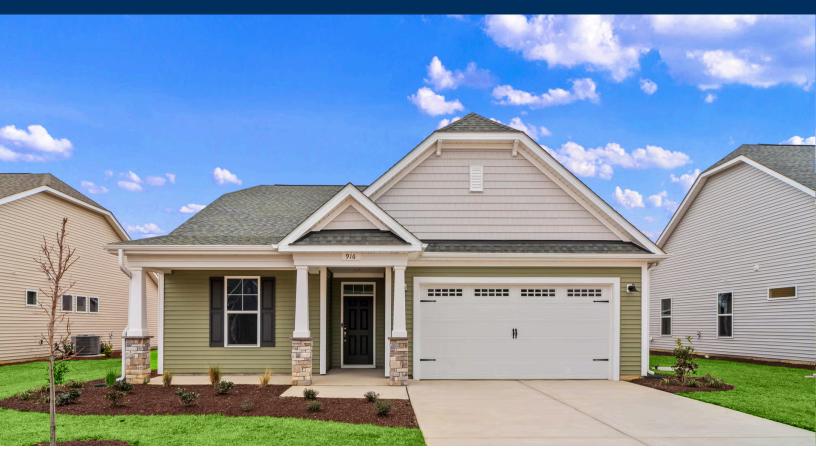

## The Cherry Grove Floor Plan

Welcome to the Cherry Grove – a spacious, coastal-inspired retreat starting at nearly 1,700 square feet. With three bedrooms, two full bathrooms, and thoughtful architectural details throughout, this home blends comfort with effortless style. Step inside from the covered front porch or two-car garage into a generous drop zone area. Continue through the laundry room into the expansive great room and dining area – perfect for gatherings and everyday living. Just beyond, a covered rear porch invites you to enjoy peaceful mornings or relaxing evenings right from your backyard. The private owner's suite features a enormous walk-in closet, a tray ceiling, double vanity, and a deluxe seated shower. Two additional first-floor bedrooms offer space for guests, a home office, or whatever suits your lifestyle. The Cherry Grove is designed to feel like home - your coastal home, your perfect fit.

\$389,900

3 Bedrooms

2.0 Bathrooms

1,672 Sq.Ft.

1 Stories

2 Car Garage

**CONTACT US** 757-550-2617

WWW.CHESHOMES.COM