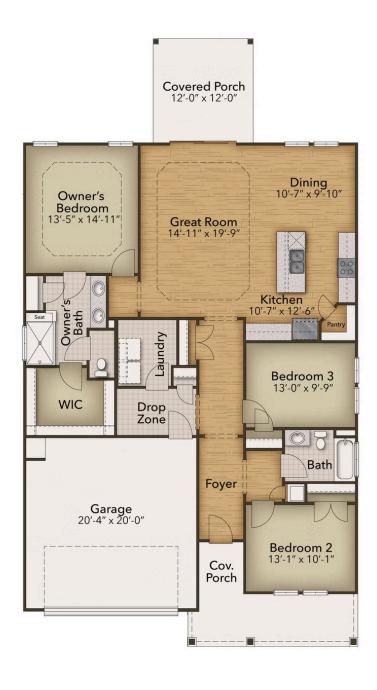

## The Cherry Grove Floor Plan

Welcome to the Cherry Grove – a spacious, coastal-inspired retreat starting at nearly 1,700 square feet. With three bedrooms, two full bathrooms, and thoughtful architectural details throughout, this home blends comfort with effortless style. Step inside from the covered front porch or two-car garage into a generous drop zone area. Continue through the laundry room into the expansive great room and dining area – perfect for gatherings and everyday living. Just beyond, a covered rear porch invites you to enjoy peaceful mornings or relaxing evenings right from your backyard. The private owner's suite features a enormous walk-in closet, a tray ceiling, double vanity, and a deluxe seated shower. Two additional first-floor bedrooms offer space for guests, a home office, or whatever suits your lifestyle. The Cherry Grove is designed to feel like home - your coastal home, your perfect fit.

\$389,900

3 Bedrooms

2.0 Bathrooms

1,672 Sq.Ft.

1 Stories

2 Car Garage

**CONTACT US** 757-550-2617

WWW.CHESHOMES.COM