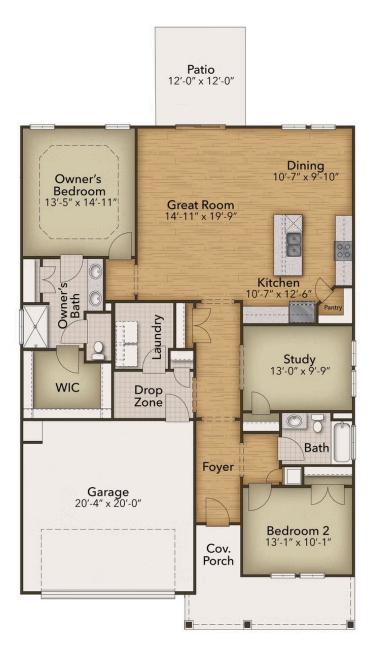

## **FIRST FLOOR**

# From \$339,900

Starting at almost 1,700 square feet, the Cherry Grove is a spacious retreat complete with coastal-inspired architectural accents, outdoor living areas, and an enormous great room. This unique model offers an optional second floor, creating a home that features up to four bedrooms and three full bathrooms. Enter Cherry Grove from a covered front porch or two-car garage and easily unload in a large drop zone area with an optional bench for seating. Stroll through the laundry room into the great room and connecting dining area, which makes for an enormous space with an optional gas fireplace. Personalize your kitchen in this model with the choice between two floorplan options. From the dining area, transition to either a picturesque covered porch, which is made more intimate with an optional outdoor fireplace or an optional sunroom that utilizes this space year-round. Here, you'll enjoy peaceful evenings or a morning sunrise right from your back door! The owner's suite, among two additional first-floor bedrooms, features his and her walk-in closet, tray ceiling, double vanity, and deluxe seated shower option. Also, add a second floor for a fourth bedroom, additional bathroom, loft, or ...