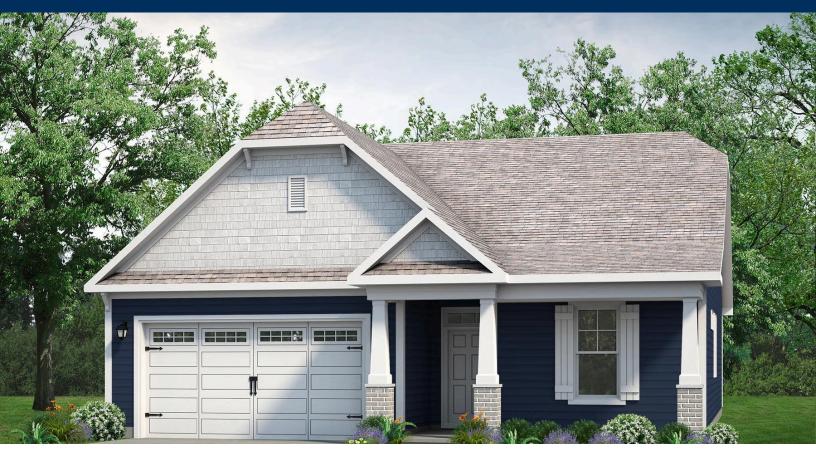

# From \$339,900

Starting at almost 1,700 square feet, the Cherry Grove is a spacious retreat complete with coastal-inspired architectural accents, outdoor living areas, and an enormous great room. This unique model offers an optional second floor, creating a home that features up to four bedrooms and three full bathrooms. Enter Cherry Grove from a covered front porch or two-car garage and easily unload in a large drop zone area with an optional bench for seating. Stroll through the laundry room into the great room and connecting dining area, which makes for an enormous space with an optional gas fireplace. Personalize your kitchen in this model with the choice between two floorplan options. From the dining area, transition to either a picturesque covered porch, which is made more intimate with an optional outdoor fireplace or an optional sunroom that utilizes this space year-round. Here, you'll enjoy peaceful evenings or a morning sunrise right from your back door! The owner's suite, among two additional first-floor bedrooms, features his and her walk-in closet, tray ceiling, double vanity, and deluxe seated shower option. Also, add a second floor for a fourth bedroom, additional bathroom, loft, or ...