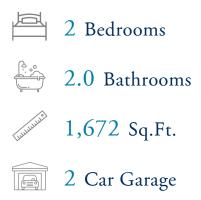

# From \$339,900

Starting at almost 1,700 square feet, the Cherry Grove is a spacious retreat complete with coastal-inspired architectural accents, outdoor living areas, and an enormous great room. This unique model offers an optional second floor, creating a home that features up to four bedrooms and three full bathrooms. Enter Cherry Grove from a covered front porch or two-car garage and easily unload in a large drop zone area with an optional bench for seating. Stroll through the laundry room into the great room and connecting dining area, which makes for an enormous space with an optional gas fireplace. Personalize your kitchen in this model with the choice between two floorplan options. From the dining area, transition to either a picturesque covered porch, which is made more intimate with an optional outdoor fireplace or an optional sunroom that utilizes this space year-round. Here, you'll enjoy peaceful evenings or a morning sunrise right from your back door! The owner's suite, among two additional first-floor bedrooms, features his and her walk-in closet, tray ceiling, double vanity, and deluxe seated shower option. Also, add a second floor for a fourth bedroom, additional bathroom, loft, or ...