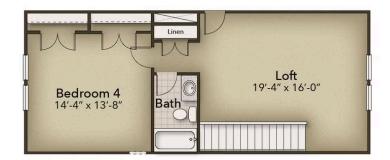

## From \$379,900

Open-concept living isn't just a concept with The Shorebreak! Every foot of the 1,940 square feet is used to enhance your lifestyle, while also giving you the joy of the great outdoors. A beautiful island separates the kitchen from the open casual dining room and great room. The Shorebreak model offers 4 bedrooms and 3 bathrooms. However, if you wish for more space a second floor is optional above the two-car garage. This plan allows for many customizable options for a buyer with additions, such as an indoor or outdoor fireplace, a gourmet kitchen alternate layout, and tray ceilings in the living room. The roomy Owner's Suite is already fitted with tray ceilings, a double sink vanity in the bathroom, and a long walk-in closet with options for a deluxe bathroom that includes having both a tub and a standing shower. If you are not sold on the Shorebreak yet, we can't let you go before you hear about the vast covered back porch connected to a patio.Perfect for sitting back and enjoying an evening sunset or hosting a party with your new neighbors.This versatile plan is a great option ...

## **SECOND FLOOR**

**CONTACT US** 757-550-2617

**WWW.CHESHOMES.COM** 