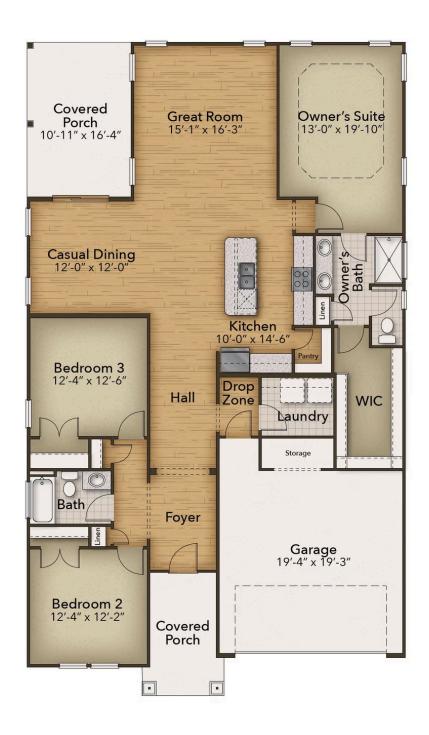

## From \$379,900

Open-concept living isn't just a concept with The Shorebreak! Every foot of the 1,940 square feet is used to enhance your lifestyle, while also giving you the joy of the great outdoors. A beautiful island separates the kitchen from the open casual dining room and great room. The Shorebreak model offers 4 bedrooms and 3 bathrooms. However, if you wish for more space a second floor is optional above the two-car garage. This plan allows for many customizable options for a buyer with additions, such as an indoor or outdoor fireplace, a gourmet kitchen alternate layout, and tray ceilings in the living room. The roomy Owner's Suite is already fitted with tray ceilings, a double sink vanity in the bathroom, and a long walk-in closet with options for a deluxe bathroom that includes having both a tub and a standing shower. If you are not sold on the Shorebreak yet, we can't let you go before you hear about the vast covered back porch connected to a patio.Perfect for sitting back and enjoying an evening sunset or hosting a party with your new neighbors.This versatile plan is a great option ...

3 Bedrooms

2.0 Bathrooms

1,938 Sq.Ft.

1 Stories

2 Car Garage

**CONTACT US** 757-550-2617

**WWW.CHESHOMES.COM** 

## **FIRST FLOOR**

**CONTACT US** 757-550-2617

**WWW.CHESHOMES.COM** 