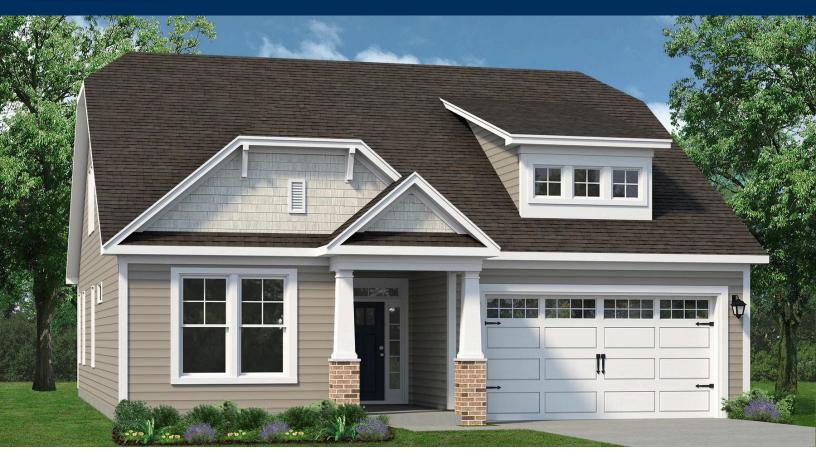

## The Shorebreak COASTAL CLUB OF THE CAROLINAS

## From \$379,900

Open-concept living isn't just a concept with The Shorebreak! Every foot of the 1,940 square feet is used to enhance your lifestyle, while also giving you the joy of the great outdoors. A beautiful island separates the kitchen from the open casual dining room and great room. The Shorebreak model offers 4 bedrooms and 3 bathrooms. However, if you wish for more space a second floor is optional above the two-car garage. This plan allows for many customizable options for a buyer with additions, such as an indoor or outdoor fireplace, a gourmet kitchen alternate layout, and tray ceilings in the living room. The roomy Owner's Suite is already fitted with tray ceilings, a double sink vanity in the bathroom, and a long walk-in closet with options for a deluxe bathroom that includes having both a tub and a standing shower. If you are not sold on the Shorebreak yet, we can't let you go before you hear about the vast covered back porch connected to a patio.Perfect for sitting back and enjoying an evening sunset or hosting a party with your new neighbors.This versatile plan is a great option ...