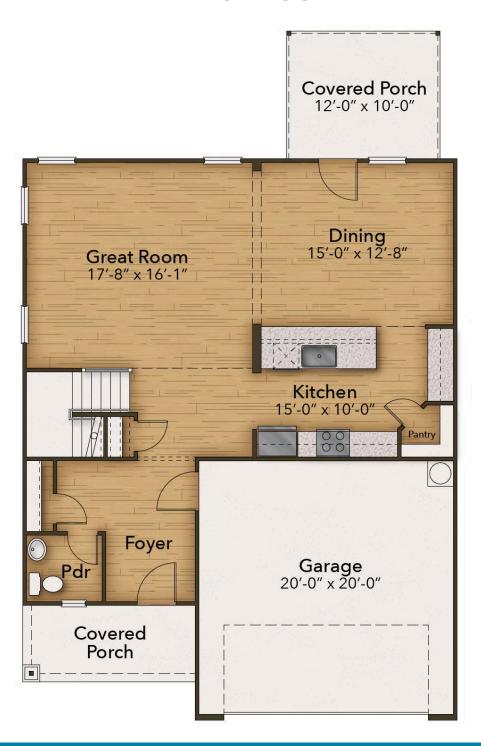

## **FIRST FLOOR**

**CONTACT US** 757-550-2617

**WWW.CHESHOMES.COM** 

## Highgate Community The Maple Floor Plan

The Maple beautifully ties indoor and outdoor living together. From the moment you walk up to the sweeping front porch, you can envision sitting on the porch enjoying the summer breeze and waving at your neighbors as they stroll by. Once you're inside, you'll experience the open flow of the great room, kitchen, and dining room, providing ample views of your backyard and keeping the open space light and bright. The upstairs of the Maple can elevate your standard of living. A large laundry room is conveniently located in the hallway. The loft, which can serve your family as a playroom, workout room, or media room. For the Owner's Suite, you'll have fine details like a tray ceiling, a walk-in closet, and a deluxe en-suite bathroom. Come see us and discover if the Maple can be your family's perfect home! \*\*Please call our Online Sales Consultants at 757-550-2617 to learn more!