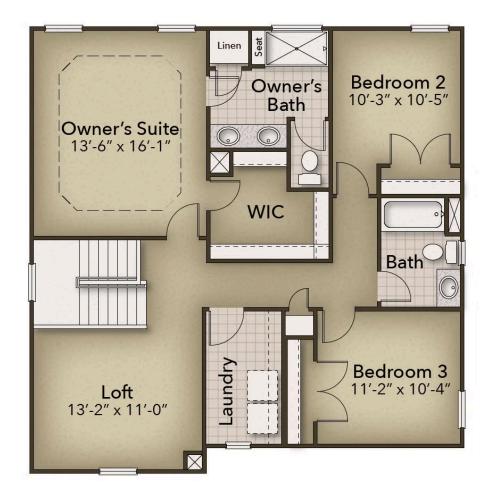

## **SECOND FLOOR**

**CONTACT US** 757-550-2617

**WWW.CHESHOMES.COM** 

## Highgate Community The Maple Floor Plan

The Maple beautifully ties indoor and outdoor living together. From the moment you walk up to the sweeping front porch, you can envision sitting on the porch enjoying the summer breeze and waving at your neighbors as they stroll by. Once you're inside, you'll experience the open flow of the great room, kitchen, and dining room, providing ample views of your backyard and keeping the open space light and bright. The upstairs of the Maple can elevate your standard of living. A large laundry room is conveniently located in the hallway. The loft, which can serve your family as a playroom, workout room, or media room. For the Owner's Suite, you'll have fine details like a tray ceiling, a walk-in closet, and a deluxe en-suite bathroom. Come see us and discover if the Maple can be your family's perfect home! \*\*Please call our Online Sales Consultants at 757-550-2617 to learn more!