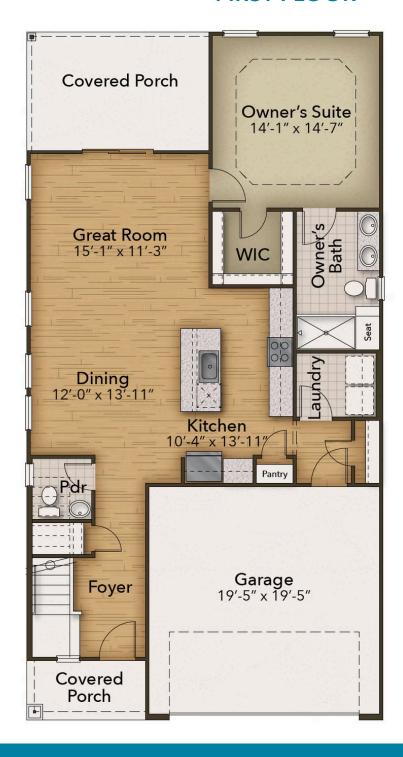

## **FIRST FLOOR**

**CONTACT US** 757-550-2617

**WWW.CHESHOMES.COM** 

## Highgate Community The Hickory Floor Plan

If contemporary functionality is what you are looking for, then look no further than the Hickory. All the elegant qualities of a single-family home, with the owner's suite neatly tucked away on the first floor. The Hickory, with 1,932 square feet of living space, provides not only a first-floor owner's suite but two secondary bedrooms upstairs with an open loft that can be converted to a fourth bedroom, a media room, or whatever you want. You'll love every feature of this home. This home has also been given upgrades. A rear covered porch, perfect for a summer evening, and a deluxe owner's bathroom have been added to the floor plan. No matter what stage of life you find yourself in, The Hickory could be the perfect answer to all your home needs.