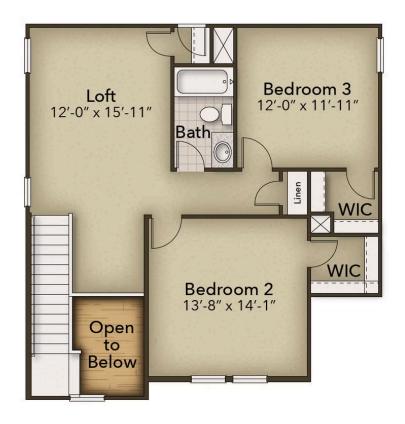

## **SECOND FLOOR**

**CONTACT US** 757-550-2617

**WWW.CHESHOMES.COM** 

## Highgate Community The Hickory Floor Plan

If contemporary functionality is what you are looking for, then look no further than the Hickory. All the elegant qualities of a single-family home, with the owner's suite neatly tucked away on the first floor. The Hickory, with 1,932 square feet of living space, provides not only a first-floor owner's suite but two secondary bedrooms upstairs with an open loft that can be converted to a fourth bedroom, a media room, or whatever you want. You'll love every feature of this home. This home has also been given upgrades. A rear covered porch, perfect for a summer evening, and a deluxe owner's bathroom have been added to the floor plan. No matter what stage of life you find yourself in, The Hickory could be the perfect answer to all your home needs.