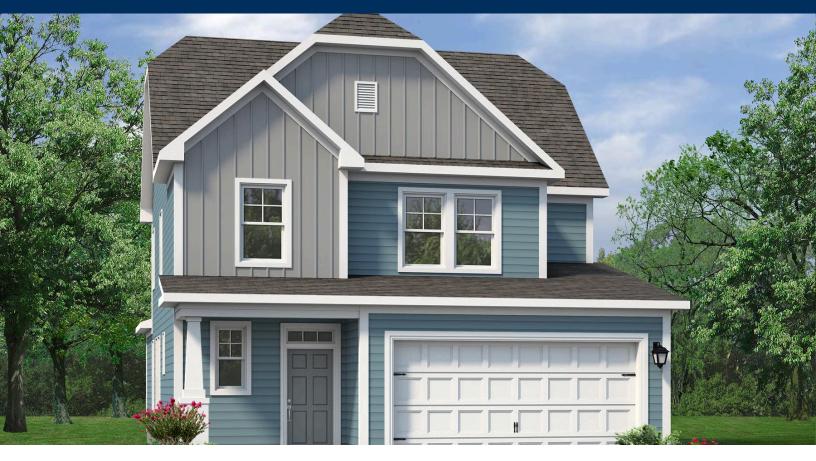

## Highgate Community The Hickory Floor Plan

If contemporary functionality is what you are looking for, then look no further than the Hickory. All the elegant qualities of a single-family home, with the owner's suite neatly tucked away on the first floor. The Hickory, with 1,932 square feet of living space, provides not only a first-floor owner's suite but two secondary bedrooms upstairs with an open loft that can be converted to a fourth bedroom, a media room, or whatever you want. You'll love every feature of this home. This home has also been given upgrades. A rear covered porch, perfect for a summer evening, and a deluxe owner's bathroom have been added to the floor plan. No matter what stage of life you find yourself in, The Hickory could be the perfect answer to all your home needs.

3 Bedrooms

2.5 Bathrooms

1,932 Sq.Ft.

2 Stories

2 Car Garage

**CONTACT US** 757-550-2617

**WWW.CHESHOMES.COM** 