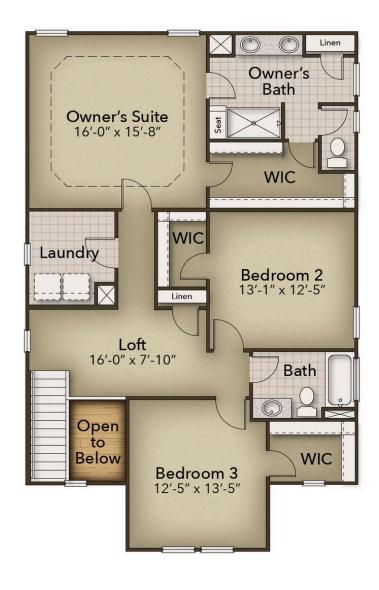

## **SECOND FLOOR**

**CONTACT US** 757-550-2617

**WWW.CHESHOMES.COM** 

## Highgate Community The Holly Floor Plan

From the moment you walk into the Holly floorplan, you'll see why Chesapeake Homes has a reputation for creating livable, functional spaces that you and your family will enjoy for years to come. Featuring 2,343 square feet of living space, four bedrooms, and two and a half baths, the Holly showcases how form and function work together effortlessly. The open-concept layout and large, 9-foot kitchen island lend themselves to always being the home's gathering place. When you're ready to get outside, enjoy the Carolina blue skies while relaxing on your rear-covered porch. Storage space abounds in the walk-in closets that each bedroom has, so everyone is a winner with ample space. With the upgrade of a downstairs full bathroom, you can accommodate your guests with privacy and elegance.