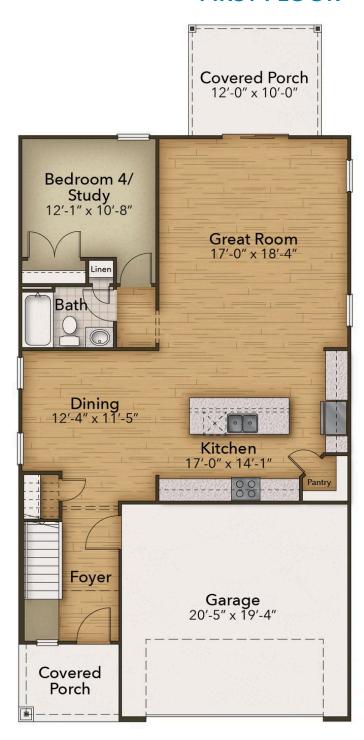

## **FIRST FLOOR**

**CONTACT US** 757-550-2617

WWW.CHESHOMES.COM

## Highgate Community The Holly Floor Plan

From the moment you walk into the Holly floorplan, you'll see why Chesapeake Homes has a reputation for creating livable, functional spaces that you and your family will enjoy for years to come. Featuring 2,343 square feet of living space, four bedrooms, and two and a half baths, the Holly showcases how form and function work together effortlessly. The open-concept layout and large, 9-foot kitchen island lend themselves to always being the home's gathering place. When you're ready to get outside, enjoy the Carolina blue skies while relaxing on your rear-covered porch. Storage space abounds in the walk-in closets that each bedroom has, so everyone is a winner with ample space. With the upgrade of a downstairs full bathroom, you can accommodate your guests with privacy and elegance.