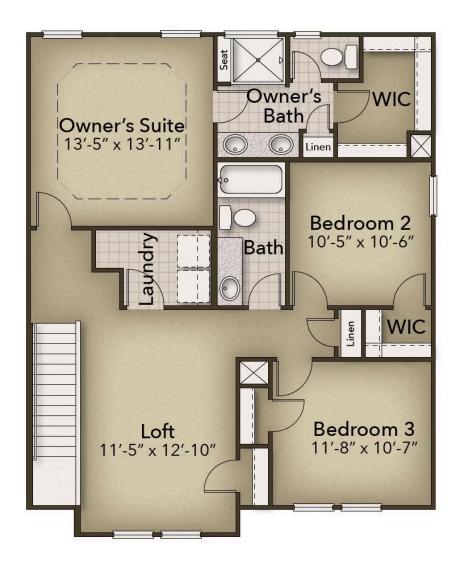

## **SECOND FLOOR**

**CONTACT US** 757-550-2617

**WWW.CHESHOMES.COM** 

## The Sycamore Floor Plan

The Sycamore plan was created to provide luxury living in an efficient use of space! This home boasts 1,795 square feet of living space with three bedrooms and two and a half bathrooms. You have several opportunities to make the Sycamore even more personal to create your dream home – converting the open loft to a fourth bedroom, adding a rear covered porch as well as a gas fireplace in your great room. Living is easy in the open-concept downstairs living space. The great room, open kitchen and dining area flow seamlessly from one room to the next. And with the option to upgrade your kitchen space with optional double wall ovens and a large center island, your gourmet kitchen will truly enhance the heart of the home. No matter how you choose to create your space, your Sycamore is a house you can be proud to call home. \*\*Please call our Online Sales Consultants at 757-550-2617 to learn more!