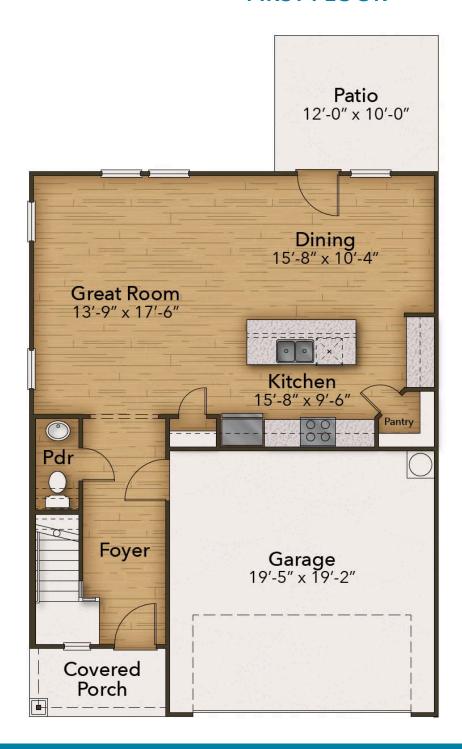

## **FIRST FLOOR**

**CONTACT US** 757-550-2617

**WWW.CHESHOMES.COM** 

## The Sycamore Floor Plan

The Sycamore plan was created to provide luxury living in an efficient use of space! This home boasts 1,795 square feet of living space with three bedrooms and two and a half bathrooms. You have several opportunities to make the Sycamore even more personal to create your dream home – converting the open loft to a fourth bedroom, adding a rear covered porch as well as a gas fireplace in your great room. Living is easy in the open-concept downstairs living space. The great room, open kitchen and dining area flow seamlessly from one room to the next. And with the option to upgrade your kitchen space with optional double wall ovens and a large center island, your gourmet kitchen will truly enhance the heart of the home. No matter how you choose to create your space, your Sycamore is a house you can be proud to call home. \*\*Please call our Online Sales Consultants at 757-550-2617 to learn more!