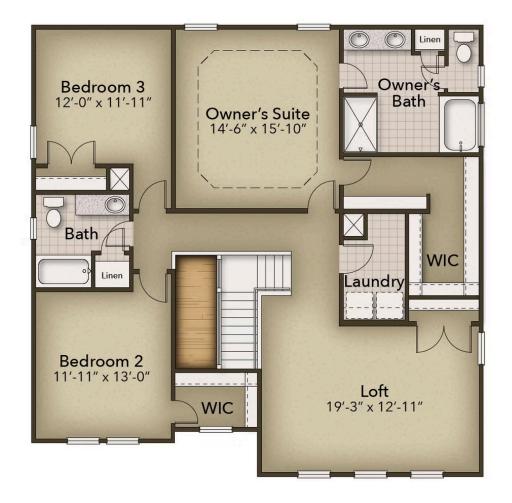

ur optional gourmet kitchen island or by adding French doors to the dining room. Once you head upstairs, you will find a vast loft area. It's the perfect spot for that media room, playroom, or workout spot you have been looking for. You even have the option to turn the loft into a fifth bedroom. After a long day, you will feel like you are living a life of luxury once you step into the Owner's Suite. With beautiful tray ceilings, an upscaled L-shaped walk-in closet, and a double sink vanity your daily routines will no longer become a hassle. On top of all ...



4 Bedrooms



2.5 Bathrooms



2,666 Sq.Ft.



2 Stories



2 Car Garage

**CONTACT US** 757-550-2617

**WWW.CHESHOMES.COM** 





## **FIRST FLOOR**



**CONTACT US** 757-550-2617

**WWW.CHESHOMES.COM** 





## **SECOND FLOOR**



**CONTACT US** 757-550-2617

**WWW.CHESHOMES.COM**