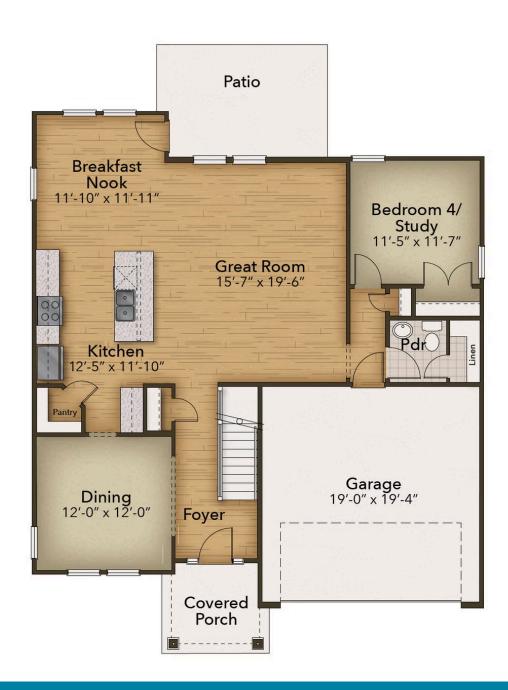

ys you can't enjoy your morning coffee outside? Make the kitchen your own with our optional gourmet kitchen island or by adding French doors to the dining room. Once you head upstairs, you will find a vast loft area. It's the perfect spot for that media room, playroom, or workout spot you have been looking for. You even have the option to turn the loft into a fifth bedroom. After a long day, you will feel like you are living a life of luxury once you step into the Owner's Suite. With beautiful tray ceilings, an upscaled L-shaped walk-in closet, and a double sink vanity your daily routines will no longer become a hassle. On top of all ...



4 Bedrooms



2.5 Bathrooms



2,666 Sq.Ft.



2 Stories



2 Car Garage

**CONTACT US** 757-550-2617

**WWW.CHESHOMES.COM** 





## **FIRST FLOOR**



**CONTACT US** 757-550-2617

**WWW.CHESHOMES.COM** 





## **SECOND FLOOR**



**CONTACT US** 757-550-2617

**WWW.CHESHOMES.COM**