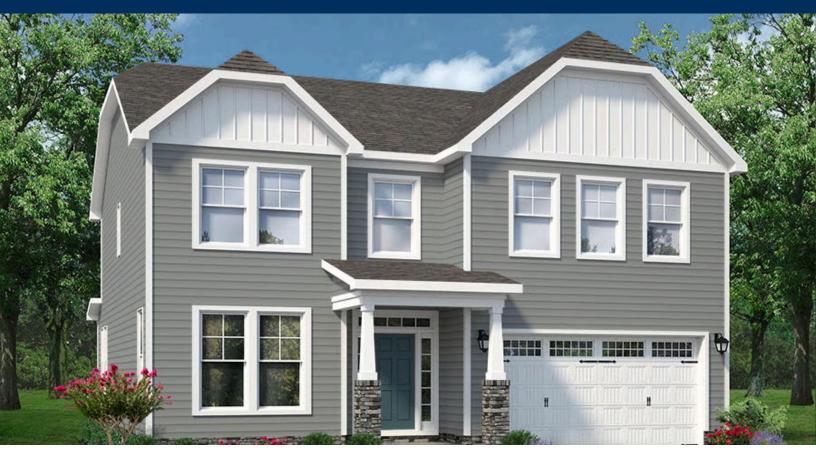

## From \$419,900

These 2,619 square feet of space are for any family on the go during the week and for those who love to lounge on the weekends. The Persimmon plan offers a spacious lifestyle with the option of four to five bedrooms. The open-concept kitchen and great room create an extensive floorplan broken up with a kitchen island and breakfast nook. Plus, with patio access connected (or an optional covered rear porch), who says you can't enjoy your morning coffee outside? Make the kitchen your own with our optional gourmet kitchen island or by adding French doors to the dining room. Once you head upstairs, you will find a vast loft area. It's the perfect spot for that media room, playroom, or workout spot you have been looking for. You even have the option to turn the loft into a fifth bedroom. After a long day, you will feel like you are living a life of luxury once you step into the Owner's Suite. With beautiful tray ceilings, an upscaled L-shaped walk-in closet, and a double sink vanity your daily routines will no longer become a hassle. On top of all ...

4 Bedrooms

2.5 Bathrooms

2,666 Sq.Ft.

2 Stories

2 Car Garage

**CONTACT US** 757-550-2617

**WWW.CHESHOMES.COM** 