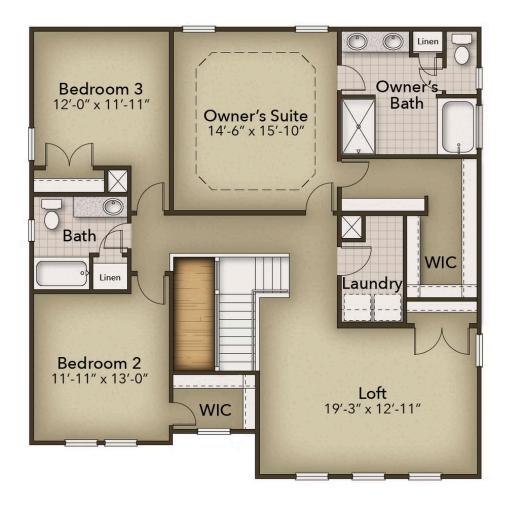

## **SECOND FLOOR**

**CONTACT US** 757-550-2617

**WWW.CHESHOMES.COM** 

## From \$419,900

These 2,619 square feet of space are for any family on the go during the week and for those who love to lounge on the weekends. The Persimmon plan offers a spacious lifestyle with the option of four to five bedrooms. The open-concept kitchen and great room create an extensive floorplan broken up with a kitchen island and breakfast nook. Plus, with patio access connected (or an optional covered rear porch), who says you can't enjoy your morning coffee outside? Make the kitchen your own with our optional gourmet kitchen island or by adding French doors to the dining room. Once you head upstairs, you will find a vast loft area. It's the perfect spot for that media room, playroom, or workout spot you have been looking for. You even have the option to turn the loft into a fifth bedroom. After a long day, you will feel like you are living a life of luxury once you step into the Owner's Suite. With beautiful tray ceilings, an upscaled L-shaped walk-in closet, and a double sink vanity your daily routines will no longer become a hassle. On top of all ...