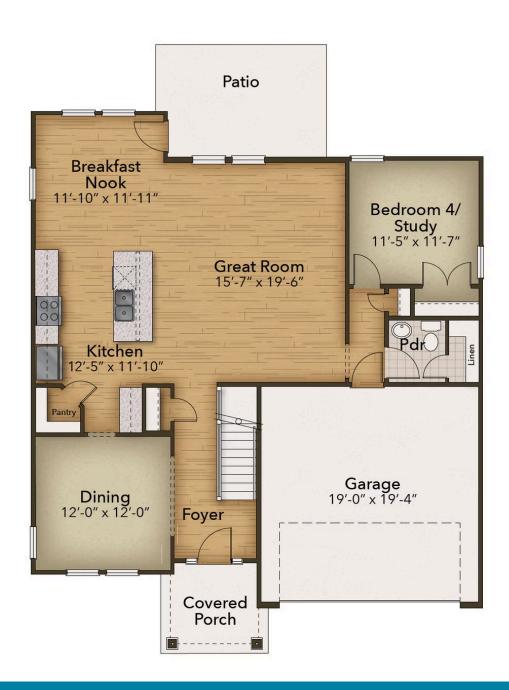

## **FIRST FLOOR**

**CONTACT US** 757-550-2617

**WWW.CHESHOMES.COM** 

## From \$419,900

These 2,619 square feet of space are for any family on the go during the week and for those who love to lounge on the weekends. The Persimmon plan offers a spacious lifestyle with the option of four to five bedrooms. The open-concept kitchen and great room create an extensive floorplan broken up with a kitchen island and breakfast nook. Plus, with patio access connected (or an optional covered rear porch), who says you can't enjoy your morning coffee outside? Make the kitchen your own with our optional gourmet kitchen island or by adding French doors to the dining room. Once you head upstairs, you will find a vast loft area. It's the perfect spot for that media room, playroom, or workout spot you have been looking for. You even have the option to turn the loft into a fifth bedroom. After a long day, you will feel like you are living a life of luxury once you step into the Owner's Suite. With beautiful tray ceilings, an upscaled L-shaped walk-in closet, and a double sink vanity your daily routines will no longer become a hassle. On top of all ...