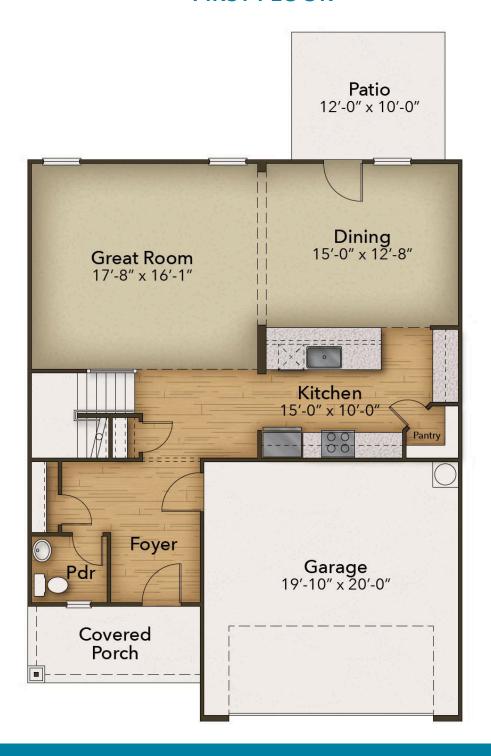

## **FIRST FLOOR**

**CONTACT US** 757-550-2617

**WWW.CHESHOMES.COM** 

## From \$369,900

The Maple beautifully ties indoor and outdoor living together. From the moment you walk up to the sweeping front porch, you can envision sitting on the porch enjoying the summer breeze and waving at your neighbors as they stroll by. Once you're inside, you'll experience the open flow of the great room, kitchen and dining room, providing ample views of your backyard and keeping the open space light and bright. With the Maple's optional features like a rear covered porch, gas fireplace and gourmet kitchen, you can enhance the living space to suit your taste. The upstairs of the Maple can elevate your standard of living. A large laundry room is conveniently located in the hallway and can accommodate an optional laundry sink and cabinets to make the best use of the space. The loft, which can serve your family as a playroom or media room, can also be converted into a fourth bedroom depending on what will make the most sense for your family's needs. For the Owner's Suite, you'll have fine details like a tray ceiling, walk-in closet and several options to enhance the en-suite bathroom. Come see us and discover ...