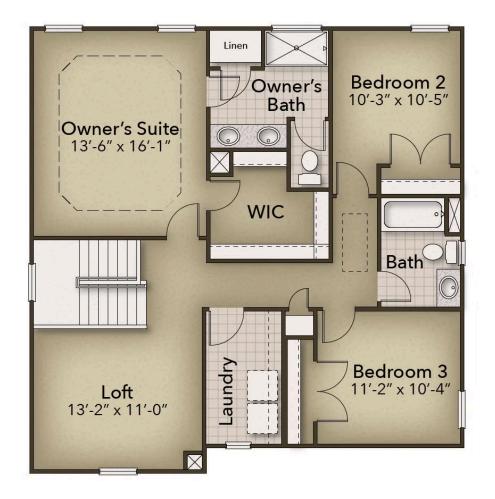

## **SECOND FLOOR**

**CONTACT US** 757-550-2617

**WWW.CHESHOMES.COM** 

## From \$369,900

The Maple beautifully ties indoor and outdoor living together. From the moment you walk up to the sweeping front porch, you can envision sitting on the porch enjoying the summer breeze and waving at your neighbors as they stroll by. Once you're inside, you'll experience the open flow of the great room, kitchen and dining room, providing ample views of your backyard and keeping the open space light and bright. With the Maple's optional features like a rear covered porch, gas fireplace and gourmet kitchen, you can enhance the living space to suit your taste. The upstairs of the Maple can elevate your standard of living. A large laundry room is conveniently located in the hallway and can accommodate an optional laundry sink and cabinets to make the best use of the space. The loft, which can serve your family as a playroom or media room, can also be converted into a fourth bedroom depending on what will make the most sense for your family's needs. For the Owner's Suite, you'll have fine details like a tray ceiling, walk-in closet and several options to enhance the en-suite bathroom. Come see us and discover ...