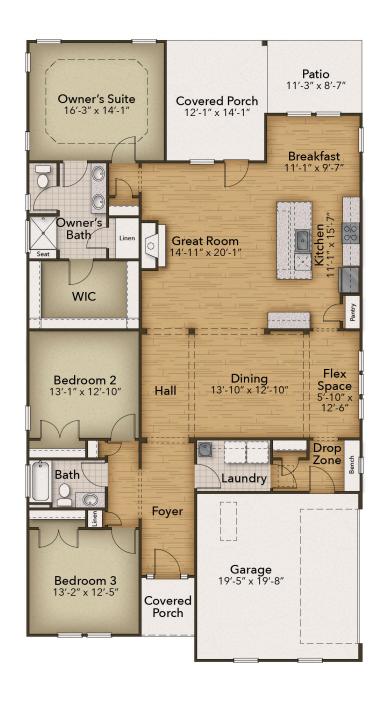

## **Albemarle Plantation Community** The Boardwalk Floor Plan

Stroll into the Boardwalk with over 2,100 square feet of first-floor coastalinspired features. Upon entering from a large covered front porch, discover a prominent foyer leading to a spacious main living area. Two bedrooms with large closets and a full bath are located on the left with an open dining area just ahead. A large island in the kitchen offers additional seating and a surplus of counter space for large dinner parties or cooking large meals. Enjoy smaller meals tucked away in the breakfast area looking out onto the beautiful view of your backyard. From the great room, breeze through the back door onto a large covered porch to enjoy the outdoors year round! The Boardwalk's Owner's Suite offers an enormous walk-in closet accompanied by a beautiful Owner's Bath with a deluxe seated shower. Make the Boardwalk the model you call "home" today!\*\*Please call our Online Sales Consultants at 757-550-2617 to learn more!

## **FLOORPLAN**

**CONTACT US** 757-550-2617

**WWW.CHESHOMES.COM** 