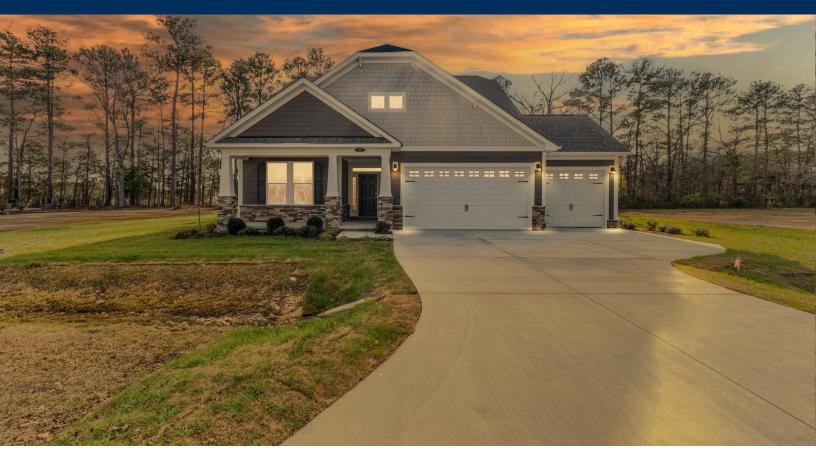

## Albemarle Plantation Community The Boardwalk Floor Plan

Experience a coastal-inspired lifestyle with the Boardwalk, boasting nearly 2,100 square feet of first-floor living space. Upon entering this ranch floorplan from the large covered front porch, discover a prominent foyer leading to a spacious main living area. Two bedrooms with large closets and a full bath are located on the left with an open dining area just ahead. The dining area is adorned with a stunning coffered ceiling, the perfect accent to add elegance to the space. The kitchen is perfect for hosting large dinner parties or cooking extravagant meals, with a large gourmet island with additional seating and ample counter space. The Fantasy Brown countertops and linen color cabinets add a warm touch to the space, while an extended breakfast area provides the perfect spot for smaller meals. Step into the great room and breeze through the back door onto a large covered porch, offering an ideal outdoor space for relaxing. Enjoy smaller meals with an extended breakfast area looking out onto the view of your backyard. From the great room, breeze through the back door onto a large covered porch, ideal for enjoying some time outdoors. The Boardwalk's ...

\$469,900

3 Bedrooms

2.0 Bathrooms

2,189 Sq.Ft.

1 Stories

3 Car Garage

**CONTACT US** 757-550-2617

**WWW.CHESHOMES.COM** 