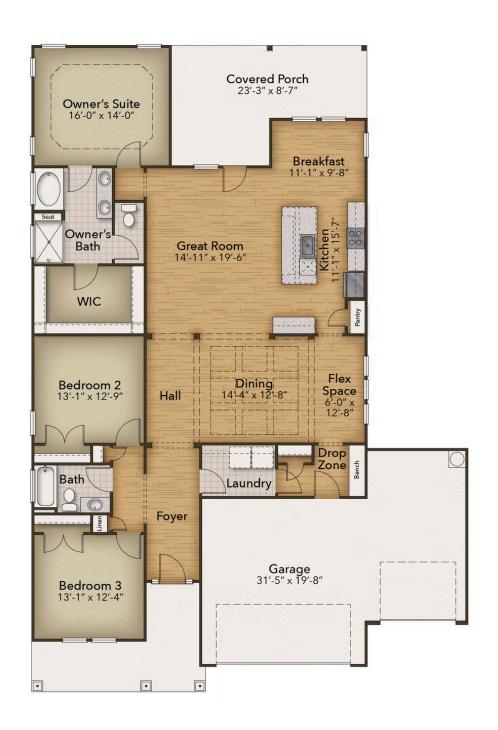

## Albemarle Plantation Community The Boardwalk Floor Plan

Experience a coastal-inspired lifestyle with the Boardwalk, boasting nearly 2,100 square feet of first-floor living space. Upon entering this ranch floorplan from the large covered front porch, discover a prominent foyer leading to a spacious main living area. Two bedrooms with large closets and a full bath are located on the left with an open dining area just ahead. The dining area is adorned with a stunning coffered ceiling, the perfect accent to add elegance to the space. The kitchen is perfect for hosting large dinner parties or cooking extravagant meals, with a large gourmet island with additional seating and ample counter space. The Fantasy Brown countertops and linen color cabinets add a warm touch to the space, while an extended breakfast area provides the perfect spot for smaller meals. Step into the great room and breeze through the back door onto a large covered porch, offering an ideal outdoor space for relaxing. Enjoy smaller meals with an extended breakfast area looking out onto the view of your backyard. From the great room, breeze through the back door onto a large covered porch, ideal for enjoying some time outdoors. The Boardwalk's ...

## **FIRST FLOOR**

**CONTACT US** 757-550-2617

**WWW.CHESHOMES.COM** 