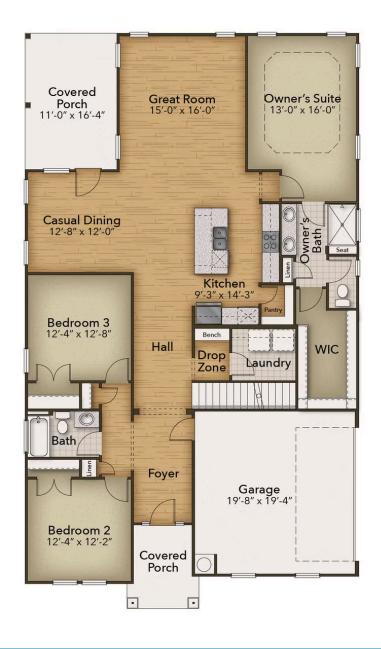

## Albemarle Plantation Community The Shorebreak Floor Plan

Welcome to The Shorebreak- a spacious model starting at 2,326 square feet, offering up to four bedrooms, three bathrooms, and boasting an optional second floor above a two-car garage included with the floor plan. As you step in from the covered front porch, you'll be greeted with an inviting open kitchen, complete with quartz countertops, light gray cabinets, and a Moen stainless steel faucet. The gourmet kitchen island is perfect for either hosting guests or everyday meal prep. Enjoy your meals in the casual dining space or on the expansive covered porch, ideal for warm summer evenings or afternoon get-togethers. The living area is cozy and comfortable, with beautiful Mohawk Wood Laminate flooring for a cohesive feel throughout the space. Beyond the open living area lies a stunning first-floor Owner's Suite, complete with a tray ceiling and an enormous walk-in closet. The Deluxe Owner's Bath comes with a large tiled shower, double vanity with blue cabinets, and beautiful Moen brushed nickel plumbing fixtures for a sleek finish. The second floor comes with a loft and a large unfinished storage area, which could be utilized as a recreational or media ...

## **FIRST FLOOR**

**CONTACT US** 757-550-2617

**WWW.CHESHOMES.COM** 