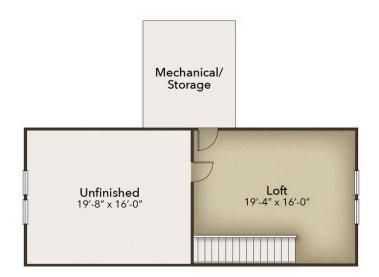

## Albemarle Plantation Community The Shorebreak Floor Plan

Welcome to The Shorebreak- a spacious model starting at 2,326 square feet, offering up to four bedrooms, three bathrooms, and boasting an optional second floor above a two-car garage included with the floor plan. As you step in from the covered front porch, you'll be greeted with an inviting open kitchen, complete with quartz countertops, light gray cabinets, and a Moen stainless steel faucet. The gourmet kitchen island is perfect for either hosting guests or everyday meal prep. Enjoy your meals in the casual dining space or on the expansive covered porch, ideal for warm summer evenings or afternoon get-togethers. The living area is cozy and comfortable, with beautiful Mohawk Wood Laminate flooring for a cohesive feel throughout the space. Beyond the open living area lies a stunning first-floor Owner's Suite, complete with a tray ceiling and an enormous walk-in closet. The Deluxe Owner's Bath comes with a large tiled shower, double vanity with blue cabinets, and beautiful Moen brushed nickel plumbing fixtures for a sleek finish. The second floor comes with a loft and a large unfinished storage area, which could be utilized as a recreational or media ...

## **SECOND FLOOR**

**CONTACT US** 757-550-2617

**WWW.CHESHOMES.COM** 