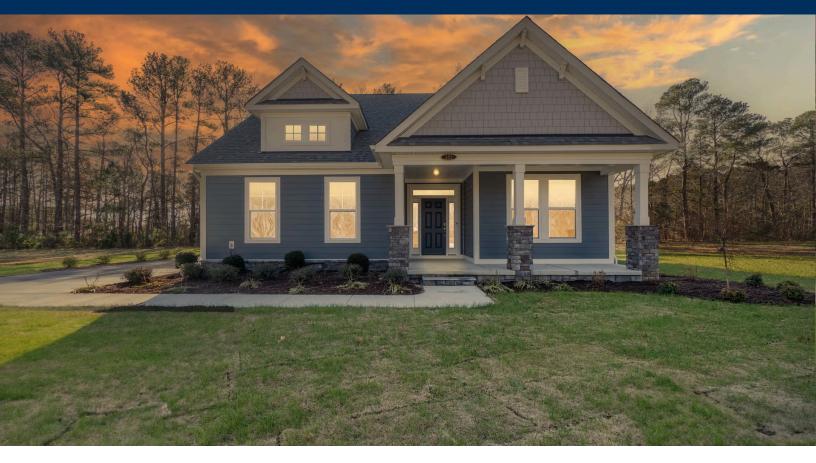

## Albemarle Plantation Community The Shorebreak Floor Plan

Welcome to The Shorebreak- a spacious model starting at 2,326 square feet, offering up to four bedrooms, three bathrooms, and boasting an optional second floor above a two-car garage included with the floor plan. As you step in from the covered front porch, you'll be greeted with an inviting open kitchen, complete with quartz countertops, light gray cabinets, and a Moen stainless steel faucet. The gourmet kitchen island is perfect for either hosting guests or everyday meal prep. Enjoy your meals in the casual dining space or on the expansive covered porch, ideal for warm summer evenings or afternoon get-togethers. The living area is cozy and comfortable, with beautiful Mohawk Wood Laminate flooring for a cohesive feel throughout the space. Beyond the open living area lies a stunning first-floor Owner's Suite, complete with a tray ceiling and an enormous walk-in closet. The Deluxe Owner's Bath comes with a large tiled shower, double vanity with blue cabinets, and beautiful Moen brushed nickel plumbing fixtures for a sleek finish. The second floor comes with a loft and a large unfinished storage area, which could be utilized as a recreational or media ...

\$459,900

3 Bedrooms

2.0 Bathrooms

2,326 Sq.Ft.

2 Stories

2 Car Garage

**CONTACT US** 757-550-2617

**WWW.CHESHOMES.COM** 