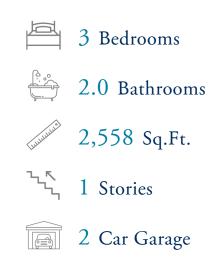

# Albemarle Plantation Community The Iris Floor Plan

Single-level living at its finest - the Iris is one of our ranch plans designed to offer spacious comfort for the whole family! With three bedrooms and two full bathrooms and over 2,500 square feet of space, you'll find loads of style and space at every turn. A covered front porch adds a bit of country charm, and the rear covered porch offers an outdoor oasis for seasonal enjoyment! The open great room and spacious kitchen acts as the command center for your family's daily activities. There's even an extended breakfast area too, for those who can't get enough entertaining space! Use the dining room as a flex space if that best suits your lifestyle. The spacious Owner's Suite will be the perfect place to rest your head after a hectic day. Make The Iris your home today! \*\*Please call our Online Sales Consultants at 757-550-2617 to learn more!