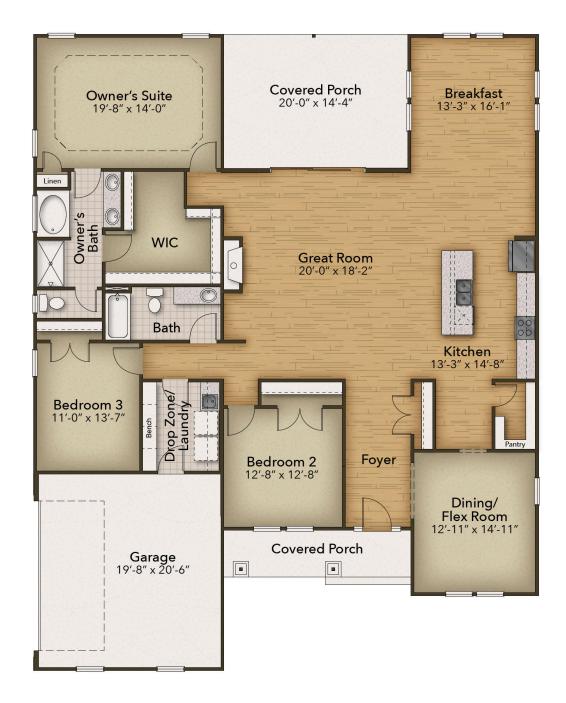

# Albemarle Plantation Community The Iris Floor Plan

Single-level living at its finest - the Iris is one of our ranch plans designed to offer spacious comfort for the whole family! With three bedrooms and two full bathrooms and over 2,500 square feet of space, you'll find loads of style and space at every turn. A covered front porch adds a bit of country charm, and the rear covered porch offers an outdoor oasis for seasonal enjoyment! The open great room and spacious kitchen acts as the command center for your family's daily activities. There's even an extended breakfast area too, for those who can't get enough entertaining space! Use the dining room as a flex space if that best suits your lifestyle. The spacious Owner's Suite will be the perfect place to rest your head after a hectic day. Make The Iris your home today! \*\*Please call our Online Sales Consultants at 757-550-2617 to learn more!

### **FIRST FLOOR**