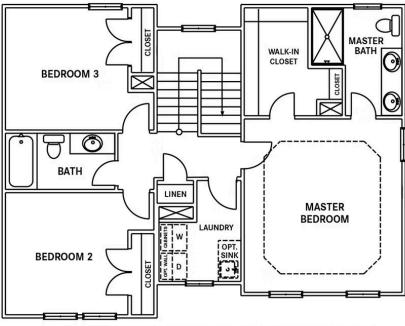

res a tray ceiling, spacious walk-in closet, and luxurious master bathroom. An upstairs laundry room adds convenience to your everyday routine, as well. This model's diverse floor plan options also allow for an added loft, fourth bedroom, or additional full bathroom. Downstairs, an optional finished basement provides a huge amount of additional space. Featuring an additional bedroom with a walk-in closet, full bathroom, large recreational room, patio, mechanical or storage space, and an optional wet bar, ...



5 Bedrooms



3.5 Bathrooms



2,503 Sq.Ft.



2 Stories



2 Car Garage

**CONTACT US** 757-550-2617





## **FIRST FLOOR**



**CONTACT US** 757-550-2617





## **SECOND FLOOR**



**CONTACT US** 757-550-2617





#### **OPTIONS**



OPT. SECOND FLOOR PLAN AT ROOMS OVER GARAGE



ALT. SECOND FLOOR PLAN AT ELEVATION C/D



**OPT. SHOWER** SECOND FLOOR OPTIONS



OPT. FLUSH **COUNTER TOP** 



**CONTACT US** 757-550-2617





#### **OPTIONAL FINISHED BASEMENT**



**OPT. FINISHED BASEMENT** INCLUDES REC ROOM, BEDROOM, & BATHROOM

**CONTACT US** 757-550-2617