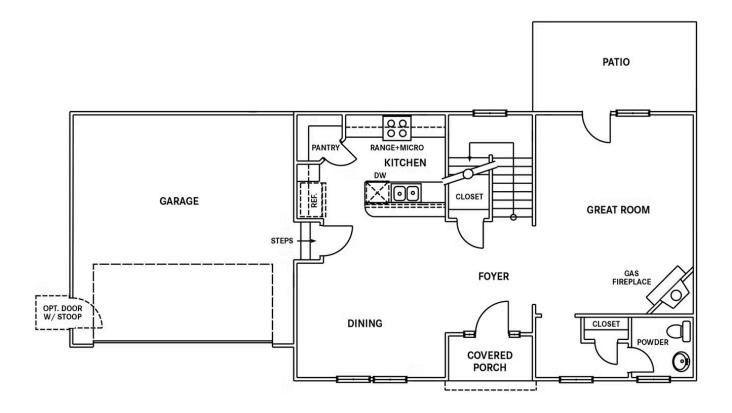

s, find an enormous master suite alongside two additional bedrooms, both with ample closet space. Offering an extra sense of harmony, the master suite features a tray ceiling, spacious walk-in closet, and luxurious master bathroom. An upstairs laundry room adds convenience to your everyday routine, as well. This model's diverse floor plan options also allow for an added loft, fourth bedroom, or additional full bathroom. Downstairs, an optional finished basement provides a huge amount of additional space. Featuring an additional bedroom with a walk-in closet, full bathroom, large recreational room, patio, mechanical or storage space, and an optional wet bar, ...



5 Bedrooms



3.5 Bathrooms



2,503 Sq.Ft.



2 Stories



2 Car Garage

**CONTACT US** 757-550-2617





## **FIRST FLOOR**



**CONTACT US** 757-550-2617





## **SECOND FLOOR**



**CONTACT US** 757-550-2617





#### **OPTIONS**



OPT. SECOND FLOOR PLAN AT ROOMS OVER GARAGE



ALT. SECOND FLOOR PLAN AT ELEVATION C/D



**OPT. SHOWER** SECOND FLOOR OPTIONS



OPT. FLUSH **COUNTER TOP** 



**CONTACT US** 757-550-2617





#### **OPTIONAL FINISHED BASEMENT**



**OPT. FINISHED BASEMENT** INCLUDES REC ROOM, BEDROOM, & BATHROOM

**CONTACT US** 757-550-2617