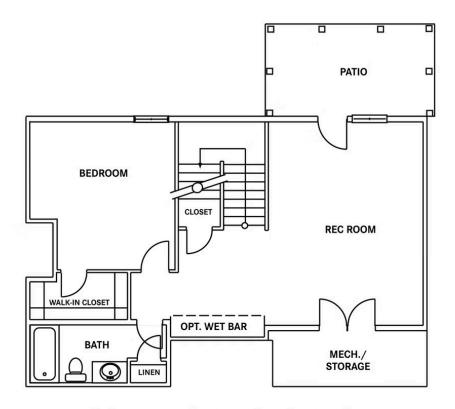

#### **OPTIONAL FINISHED BASEMENT**

**OPT. FINISHED BASEMENT** INCLUDES REC ROOM, BEDROOM, & BATHROOM

**CONTACT US** 757-550-2617