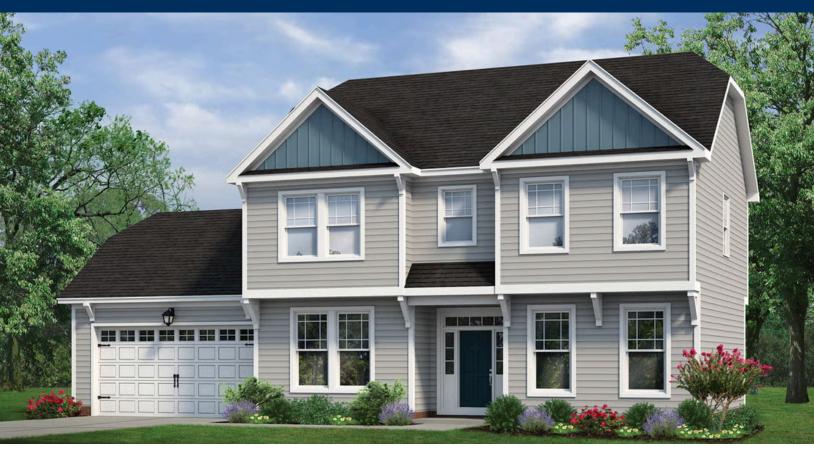

# From \$356,900

The Rhapsody Basement offers 2,503 square feet of life-enhancing space. Complete with three to five bedrooms, two and a half to four and a half bathrooms, and a twocar garage, this two-story home is the perfect combination of elegant and functional space. From a covered porch, walk into an open and connected kitchen, dining, and great room area that is ideal for both large gatherings or smaller family meals. Just beyond the great room, walk out to a large patio or optional covered porch to enjoy a bit of fresh air year-round. Upstairs, find an enormous master suite alongside two additional bedrooms, both with ample closet space. Offering an extra sense of harmony, the master suite features a tray ceiling, spacious walk-in closet, and luxurious master bathroom. An upstairs laundry room adds convenience to your everyday routine, as well. This model's diverse floor plan options also allow for an added loft, fourth bedroom, or additional full bathroom. Downstairs, an optional finished basement provides a huge amount of additional space. Featuring an additional bedroom with a walk-in closet, full bathroom, large recreational room, patio, mechanical or storage space, and an optional wet bar, ...

5 Bedrooms

3.5 Bathrooms

2,503 Sq.Ft.

2 Stories

2 Car Garage

**CONTACT US** 757-550-2617