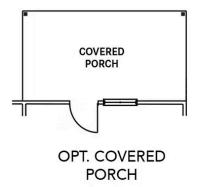

# From \$356,900

The Rhapsody Basement offers 2,503 square feet of life-enhancing space. Complete with three to five bedrooms, two and a half to four and a half bathrooms, and a twocar garage, this two-story home is the perfect combination of elegant and functional space. From a covered porch, walk into an open and connected kitchen, dining, and great room area that is ideal for both large gatherings or smaller family meals. Just beyond the great room, walk out to a large patio or optional covered porch to enjoy a bit of fresh air year-round. Upstairs, find an enormous master suite alongside two additional bedrooms, both with ample closet space. Offering an extra sense of harmony, the master suite features a tray ceiling, spacious walk-in closet, and luxurious master bathroom. An upstairs laundry room adds convenience to your everyday routine, as well. This model's diverse floor plan options also allow for an added loft, fourth bedroom, or additional full bathroom. Downstairs, an optional finished basement provides a huge amount of additional space. Featuring an additional bedroom with a walk-in closet, full bathroom, large recreational room, patio, mechanical or storage space, and an optional wet bar, ...