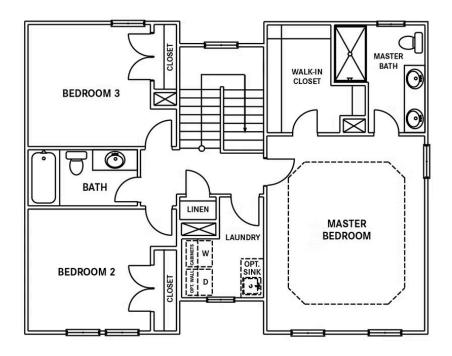

l bedrooms, both with ample closet space. Offering an extra sense of harmony, the master suite features a tray ceiling, spacious walk-in closet, and luxurious master bathroom. An upstairs laundry room adds convenience to your everyday routine, as well. This model's diverse floor plan options also allow for an added loft, fourth bedroom, or additional full bathroom. Downstairs, an optional finished basement provides a huge amount of additional space. Featuring an additional bedroom with a walk-in closet, full bathroom, large recreational room, patio, mechanical or storage space, and an optional wet bar, ...



5 Bedrooms



3.5 Bathrooms



2,503 Sq.Ft.



2 Stories



2 Car Garage

**CONTACT US** 757-550-2617





## **FIRST FLOOR**



**CONTACT US** 757-550-2617





## **SECOND FLOOR**



**CONTACT US** 757-550-2617





#### **OPTIONS**



OPT. SECOND FLOOR PLAN AT ROOMS OVER GARAGE



ALT. SECOND FLOOR PLAN AT ELEVATION C/D



**OPT. SHOWER** SECOND FLOOR OPTIONS



OPT. FLUSH **COUNTER TOP** 



**CONTACT US** 757-550-2617





#### **OPTIONAL FINISHED BASEMENT**



**OPT. FINISHED BASEMENT** INCLUDES REC ROOM, BEDROOM, & BATHROOM

**CONTACT US** 757-550-2617