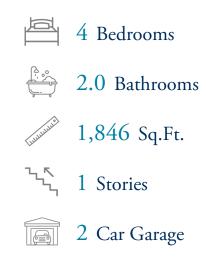

## **The Farm at Neill's Creek Community** The Redbud Floor Plan

The Redbud: A Perfect Retreat for Entertaining and Relaxation Discover the Redbud, a home designed for those who love to entertain and seek peaceful retreats. The spacious kitchen, complete with a pantry and center island, provides ample room for creating delicious culinary masterpieces - even if you're ordering takeout! After dinner, retreat to your personal oasis: the Owner's Suite. With a tray ceiling bedroom and a private bath featuring double sinks and a walk-in shower with a closet combination, it's the ideal hideaway from the everyday. When the weather is beautiful, enjoy the porch that seamlessly flows from the Great Room area. Indulge in the ultimate blend of functionality and luxury with the Redbud home.\*Please reach out to learn more about this home and secure your VIP tour time at 919-352-9435! Photos shown of a similar home\*