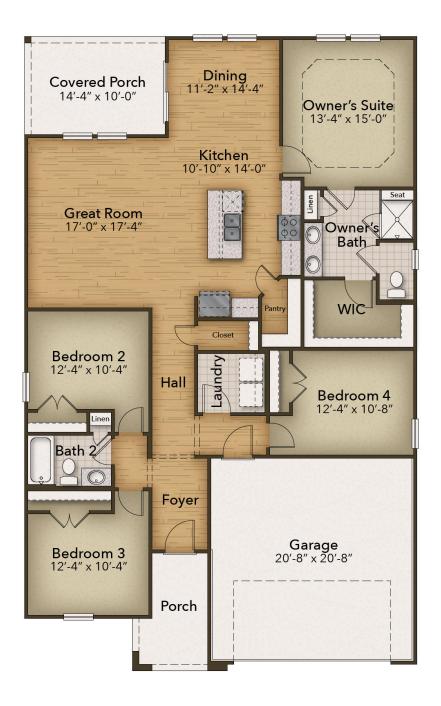

## **FIRST FLOOR**

## **The Farm at Neill's Creek Community** The Redbud Floor Plan

The Redbud: A Perfect Retreat for Entertaining and Relaxation Discover the Redbud, a home designed for those who love to entertain and seek peaceful retreats. The spacious kitchen, complete with a pantry and center island, provides ample room for creating delicious culinary masterpieces - even if you're ordering takeout! After dinner, retreat to your personal oasis: the Owner's Suite. With a tray ceiling bedroom and a private bath featuring double sinks and a walk-in shower with a closet combination, it's the ideal hideaway from the everyday. When the weather is beautiful, enjoy the porch that seamlessly flows from the Great Room area. Indulge in the ultimate blend of functionality and luxury with the Redbud home.\*Please reach out to learn more about this home and secure your VIP tour time at 919-352-9435! Photos shown of a similar home\*