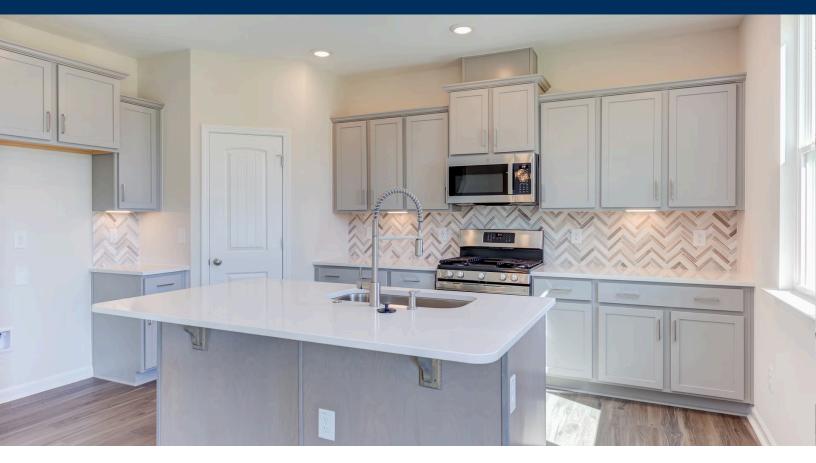

## The Poppy Floor Plan

This nearly 2,500-square-foot home is the perfect choice for any family in search of a new place to call theirs. The Poppy is a spacious open-concept home with a total of five bedrooms. When you step off the covered front porch, you will step into a long foyer leading to the vast great room, dining room, and kitchen. While one bedroom and full bath are downstairs, up the stairs we find three more bedrooms with another full bath that is equipped with a double vanity. Continuing on the second floor is the vast owner's suite. With tray ceilings, sinks on two separate vanities, and a long walk-in closet, this just may turn into your favorite spot in the house. Right outside this suite is the laundry room. This gives the owner's suite easy access to this space. Perfect for all families, The Poppy allows activities to be streamlined within the home and provides peaceful rest for the days when you need it. \*\*Please call our Online Sales Consultants at 757-550-2617 to learn more!