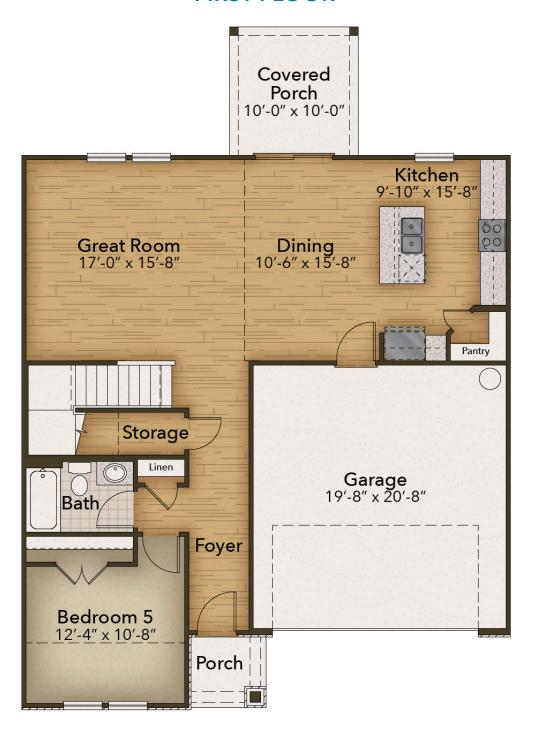

## The Poppy Floor Plan

This nearly 2,500-square-foot home is the perfect choice for any family in search of a new place to call theirs. The Poppy is a spacious open-concept home with a total of five bedrooms. When you step off the covered front porch, you will step into a long foyer leading to the vast great room, dining room, and kitchen. While one bedroom and full bath are downstairs, up the stairs we find three more bedrooms with another full bath that is equipped with a double vanity. Continuing on the second floor is the vast owner's suite. With tray ceilings, sinks on two separate vanities, and a long walk-in closet, this just may turn into your favorite spot in the house. Right outside this suite is the laundry room. This gives the owner's suite easy access to this space. Perfect for all families, The Poppy allows activities to be streamlined within the home and provides peaceful rest for the days when you need it. \*\*Please call our Online Sales Consultants at 757-550-2617 to learn more!

## **FIRST FLOOR**

**CONTACT US** 757-550-2617

**WWW.CHESHOMES.COM** 