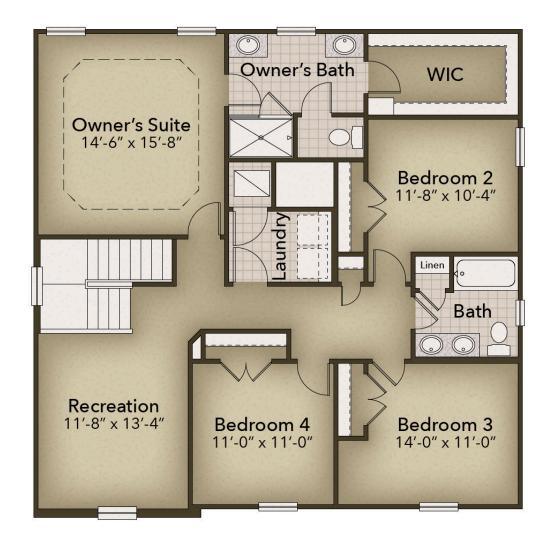

## The Poppy Floor Plan

This nearly 2,500-square-foot home is the perfect choice for any family in search of a new place to call theirs. The Poppy is a spacious open-concept home with a total of five bedrooms. When you step off the covered front porch, you will step into a long foyer leading to the vast great room, dining room, and kitchen. While one bedroom and full bath are downstairs, up the stairs we find three more bedrooms with another full bath that is equipped with a double vanity. Continuing on the second floor is the vast owner's suite. With tray ceilings, sinks on two separate vanities, and a long walk-in closet, this just may turn into your favorite spot in the house. Right outside this suite is the laundry room. This gives the owner's suite easy access to this space. Perfect for all families, The Poppy allows activities to be streamlined within the home and provides peaceful rest for the days when you need it. \*\*Please call our Online Sales Consultants at 757-550-2617 to learn more!

## **SECOND FLOOR**

**CONTACT US** 757-550-2617

**WWW.CHESHOMES.COM** 