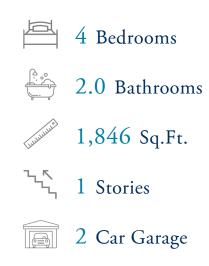

# The Farm at Neill's Creek Community The Redbud Floor Plan

The Redbud: A Perfect Retreat for Entertaining and Relaxation Discover the Redbud, a home designed for those who love to entertain and seek peaceful retreats. The spacious kitchen, complete with a pantry and center island, provides ample room for creating delicious culinary masterpieces - even if you're ordering takeout! After dinner, retreat to your personal oasis: the Owner's Suite. With a tray ceiling bedroom and a private bath featuring double sinks and a walk-in shower with a closet combination, it's the ideal hideaway from the everyday. When the weather is beautiful, enjoy the porch that seamlessly flows from the Great Room area. Indulge in the ultimate blend of functionality and luxury with the Redbud home.\*\*Please call our Online Sales Consultants at 757-550-2617 to learn more!