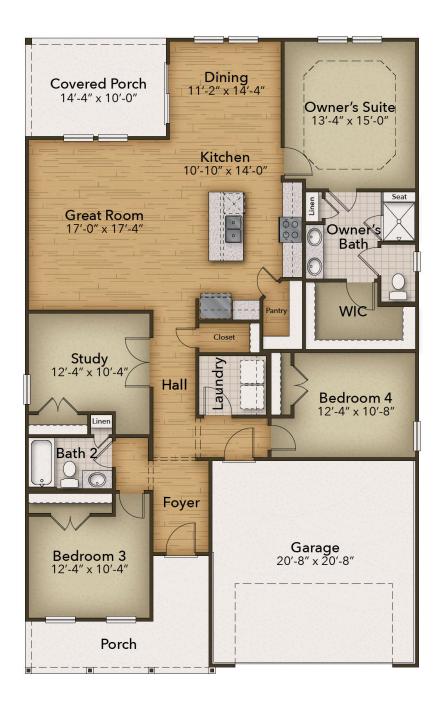

rivate bath featuring double sinks and a walk-in shower with a closet combination, it's the ideal hideaway from the everyday. When the weather is beautiful, enjoy the porch that seamlessly flows from the Great Room area. Indulge in the ultimate blend of functionality and luxury with the Redbud home.\*\*Please call our Online Sales Consultants at 757-550-2617 to learn more!

# \$374,900



## CONTACT US 757-550-2617

#### WWW.CHESHOMES.COM

Chesapeake Homes continuously improves home designs and reserves the right to modify home features and specifications without notice or obligation. Square footage and measurements are approximate. Renderings of elevations are artist's concepts. Floor plans vary per elevation. Chesapeake Homes standard features vary by home design and

# **FIRST FLOOR**



## **CONTACT US** 757-550-2617

### WWW.CHESHOMES.COM



Chesapeake Homes continuously improves home designs and reserves the right to modify home features and specifications without notice or obligation. Square footage and measurements are approximate. Renderings of elevations are artist's concepts. Floor plans vary per elevation. Chesapeake Homes standard features vary by home design and location, please refer to the included features sheet for the community to define specifications. This brochure is for illustrative purposes and not part of the legal contract. Please ask Sales Associate for complete details. © 2025 Chesapeake Homes. Current information as 9th September 2025