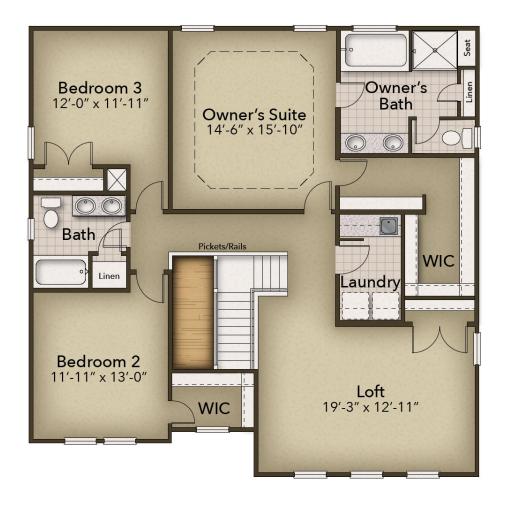

## The Concerto Floor Plan

These 2,619 square feet of space are for any family on the go during the week and for those who love to lounge on the weekends. The Concerto plan offers a spacious lifestyle with four bedrooms. The open-concept kitchen and great room create an extensive floorplan broken up with a kitchen island and breakfast nook. Plus, with rear porch access connected, who says you can't enjoy your morning coffee outside? Make the kitchen your own with the large island. Once you head upstairs, you will find a vast loft area. It's the perfect spot for that media room, playroom, or workout spot you have been looking for. After a long day, you will feel like you are living a life of luxury once you step into the Owner's Suite. With beautiful tray ceilings, an upscaled L-shaped walk-in closet, and a double sink vanity your daily routines will no longer become a hassle. On top of all of that, two generously sized bedrooms and a full bath with a double sink are located on this floor. The Concerto is for anyone who wants to live in a home that makes you ...

## **SECOND FLOOR**

**CONTACT US** 757-550-2617

**WWW.CHESHOMES.COM** 