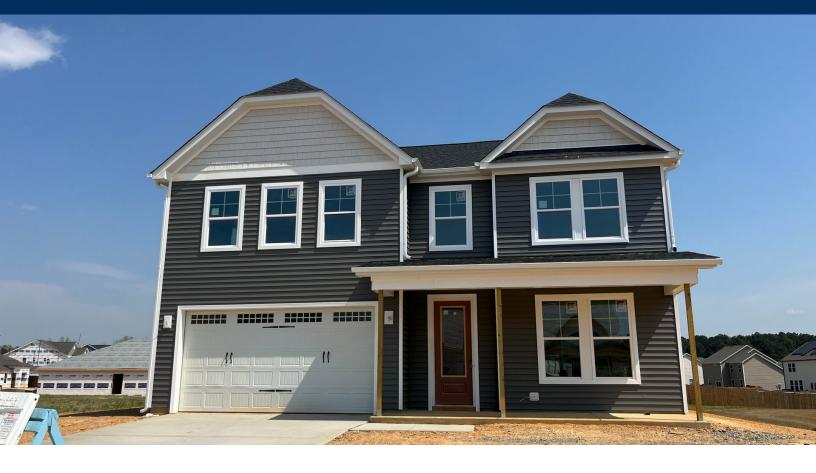

## The Concerto Floor Plan

These 2,619 square feet of space are for any family on the go during the week and for those who love to lounge on the weekends. The Concerto plan offers a spacious lifestyle with four bedrooms. The open-concept kitchen and great room create an extensive floorplan broken up with a kitchen island and breakfast nook. Plus, with rear porch access connected, who says you can't enjoy your morning coffee outside? Make the kitchen your own with the large island. Once you head upstairs, you will find a vast loft area. It's the perfect spot for that media room, playroom, or workout spot you have been looking for. After a long day, you will feel like you are living a life of luxury once you step into the Owner's Suite. With beautiful tray ceilings, an upscaled L-shaped walk-in closet, and a double sink vanity your daily routines will no longer become a hassle. On top of all of that, two generously sized bedrooms and a full bath with a double sink are located on this floor. The Concerto is for anyone who wants to live in a home that makes you ...

\$449,900

4 Bedrooms

2.5 Bathrooms

2,666 Sq.Ft.

2 Stories

2 Car Garage