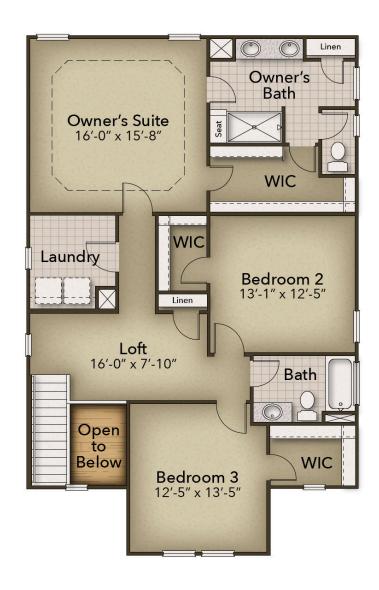

## The Holly Floor Plan

The Holly layout is a great example of how Chesapeake Homes creates spaces that are both functional and beautiful. This 2,343 square feet home provides homeowners with an included three-car garage, an open-concept great room, a kitchen, and a dining room that leads to an outdoor patio. Love having people over for dinner? This home features a gourmet island. On the ground floor, you will also find a bedroom and full bath. On the second floor, you will find two spacious bedrooms both with walk-in closets and a full bathroom. The rest of the floor is the open loft that leads to the Owner's suite and laundry room. The owner's suite has tray ceilings, a deluxe bathroom, and a walk-in closet. It will be the perfect spot to lay your head down after a long day. This stylish all-in-one build is perfect for the homeowner who wants to be able to have a new home construction with a great framework to make your very own.\*\*Please call our Online Sales Consultants at 757-550-2617 to learn more!

## **SECOND FLOOR**

**CONTACT US** 757-550-2617

**WWW.CHESHOMES.COM** 