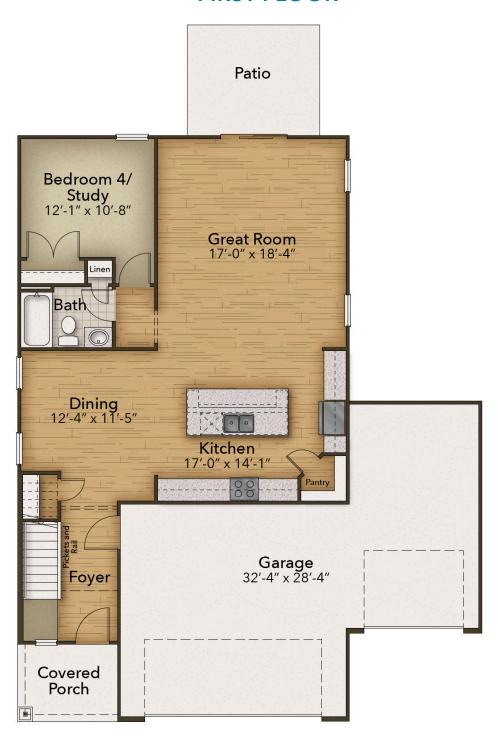

## The Holly Floor Plan

The Holly layout is a great example of how Chesapeake Homes creates spaces that are both functional and beautiful. This 2,343 square feet home provides homeowners with an included three-car garage, an open-concept great room, a kitchen, and a dining room that leads to an outdoor patio. Love having people over for dinner? This home features a gourmet island. On the ground floor, you will also find a bedroom and full bath. On the second floor, you will find two spacious bedrooms both with walk-in closets and a full bathroom. The rest of the floor is the open loft that leads to the Owner's suite and laundry room. The owner's suite has tray ceilings, a deluxe bathroom, and a walk-in closet. It will be the perfect spot to lay your head down after a long day. This stylish all-in-one build is perfect for the homeowner who wants to be able to have a new home construction with a great framework to make your very own.\*\*Please call our Online Sales Consultants at 757-550-2617 to learn more!

## **FIRST FLOOR**

**CONTACT US** 757-550-2617

**WWW.CHESHOMES.COM** 