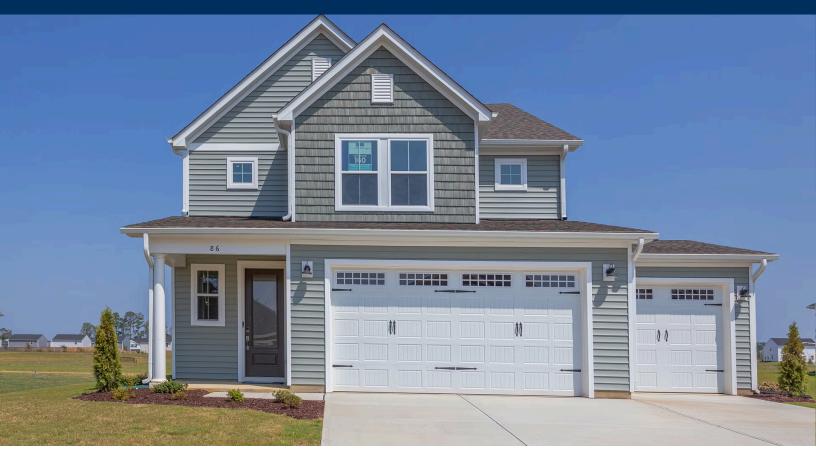

## The Holly Floor Plan

The Holly layout is a great example of how Chesapeake Homes creates spaces that are both functional and beautiful. This 2,343 square feet home provides homeowners with an included three-car garage, an open-concept great room, a kitchen, and a dining room that leads to an outdoor patio. Love having people over for dinner? This home features a gourmet island. On the ground floor, you will also find a bedroom and full bath. On the second floor, you will find two spacious bedrooms both with walk-in closets and a full bathroom. The rest of the floor is the open loft that leads to the Owner's suite and laundry room. The owner's suite has tray ceilings, a deluxe bathroom, and a walk-in closet. It will be the perfect spot to lay your head down after a long day. This stylish all-in-one build is perfect for the homeowner who wants to be able to have a new home construction with a great framework to make your very own.\*\*Please call our Online Sales Consultants at 757-550-2617 to learn more!

\$409,900

4 Bedrooms

3.0 Bathrooms

2,343 Sq.Ft.

2 Stories

3 Car Garage

**CONTACT US** 757-550-2617

WWW.CHESHOMES.COM