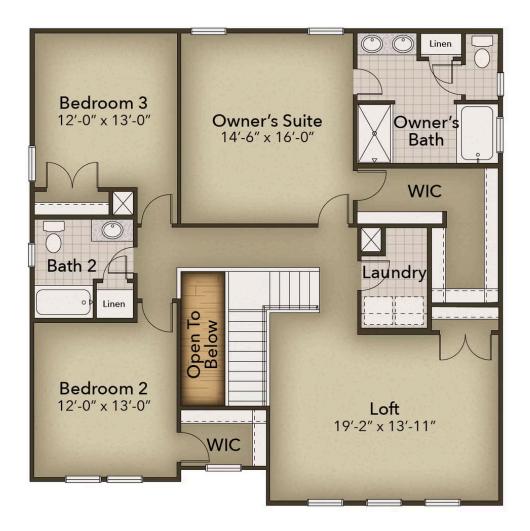

ur optional gourmet kitchen island or by adding French doors to the dining room. Once you head upstairs, you will find a vast loft area. It's the perfect spot for that media room, playroom, or workout spot you have been looking for. You even have the option to turn the loft into a fifth bedroom. After a long day, you will feel like you are living a life of luxury once you step into the Owner's Suite. With beautiful tray ceilings, an upscaled L-shaped walk-in closet, and a double sink vanity your daily routines will no longer become a hassle. On top of all ...



4 Bedrooms



2.5 Bathrooms



2,666 Sq.Ft.



2 Stories



2 Car Garage

**CONTACT US** 757-550-2617

**WWW.CHESHOMES.COM** 





## **FIRST FLOOR**



**CONTACT US** 757-550-2617

**WWW.CHESHOMES.COM** 





## **SECOND FLOOR**



**CONTACT US** 757-550-2617

**WWW.CHESHOMES.COM**