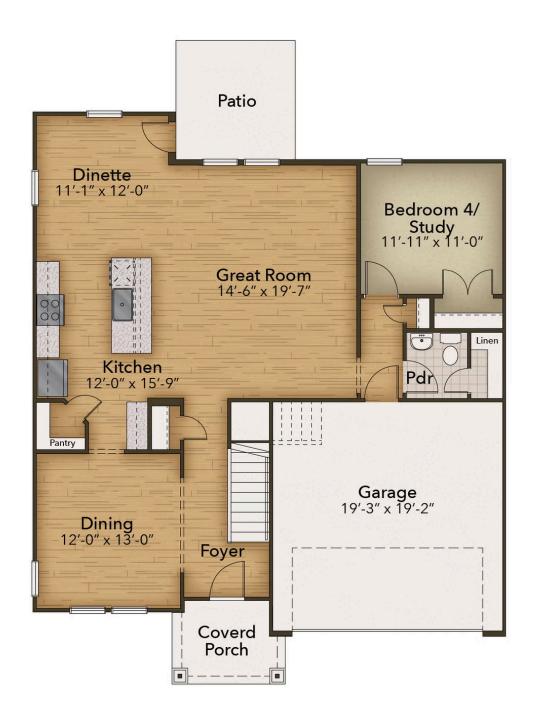

ys you can't enjoy your morning coffee outside? Make the kitchen your own with our optional gourmet kitchen island or by adding French doors to the dining room. Once you head upstairs, you will find a vast loft area. It's the perfect spot for that media room, playroom, or workout spot you have been looking for. You even have the option to turn the loft into a fifth bedroom. After a long day, you will feel like you are living a life of luxury once you step into the Owner's Suite. With beautiful tray ceilings, an upscaled L-shaped walk-in closet, and a double sink vanity your daily routines will no longer become a hassle. On top of all ...



4 Bedrooms



2.5 Bathrooms



2,666 Sq.Ft.



2 Stories



2 Car Garage

**CONTACT US** 757-550-2617

**WWW.CHESHOMES.COM** 





## **FIRST FLOOR**



**CONTACT US** 757-550-2617

**WWW.CHESHOMES.COM** 





## **SECOND FLOOR**



**CONTACT US** 757-550-2617

**WWW.CHESHOMES.COM**