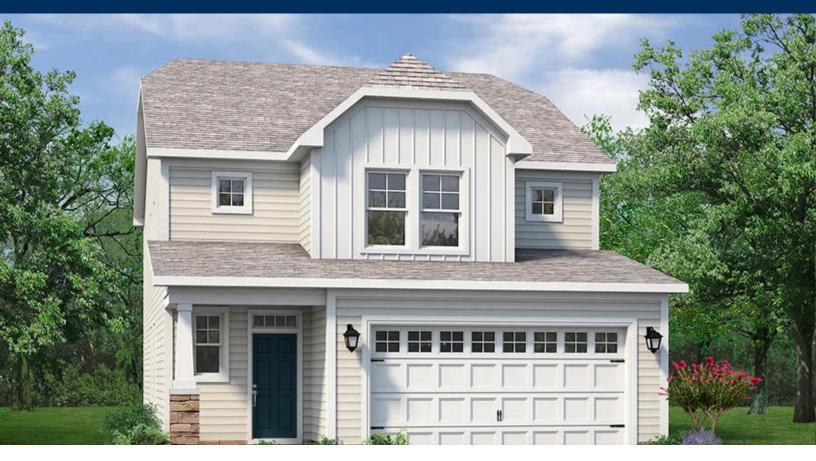

## From \$366,900

The Holly layout is a great example of how Chesapeake Homes create spaces that are both functional and beautiful. This 2,343 square feet home provides homeowners with an included three-car garage, an open-concept great room, a kitchen, and a dining room that leads to an outdoor patio. An optional indoor fireplace, sliding glass door to the patio, or rear covered porch allows buyers to make the home specific to their needs. Love having people over for dinner? Choices to change up your kitchen include a gourmet island, double ovens, or a desk in the kitchen. On the ground floor, you will also find a bedroom and powder room that can be upgraded to a full bathroom. On the second floor, you will find two spacious bedrooms both with walk-in closets and a full bathroom. The rest of the floor is the open loft that leads to the Owner's suite and laundry room with an optional countertop and tub. The owner's suite has tray ceilings, an option for a deluxe bathroom, and a long walk-in closet. It will be the perfect spot to lay your head down after a long ...

4 Bedrooms

2.5 Bathrooms

2,343 Sq.Ft.

2 Stories

3 Car Garage

**CONTACT US** 757-550-2617

**WWW.CHESHOMES.COM** 