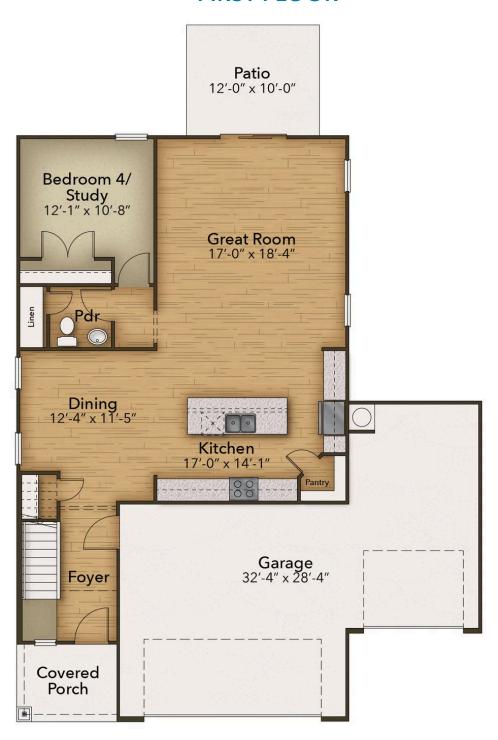

## From \$366,900

The Holly layout is a great example of how Chesapeake Homes create spaces that are both functional and beautiful. This 2,343 square feet home provides homeowners with an included three-car garage, an open-concept great room, a kitchen, and a dining room that leads to an outdoor patio. An optional indoor fireplace, sliding glass door to the patio, or rear covered porch allows buyers to make the home specific to their needs. Love having people over for dinner? Choices to change up your kitchen include a gourmet island, double ovens, or a desk in the kitchen. On the ground floor, you will also find a bedroom and powder room that can be upgraded to a full bathroom. On the second floor, you will find two spacious bedrooms both with walk-in closets and a full bathroom. The rest of the floor is the open loft that leads to the Owner's suite and laundry room with an optional countertop and tub. The owner's suite has tray ceilings, an option for a deluxe bathroom, and a long walk-in closet. It will be the perfect spot to lay your head down after a long ...

## **FIRST FLOOR**

**CONTACT US** 757-550-2617

**WWW.CHESHOMES.COM** 