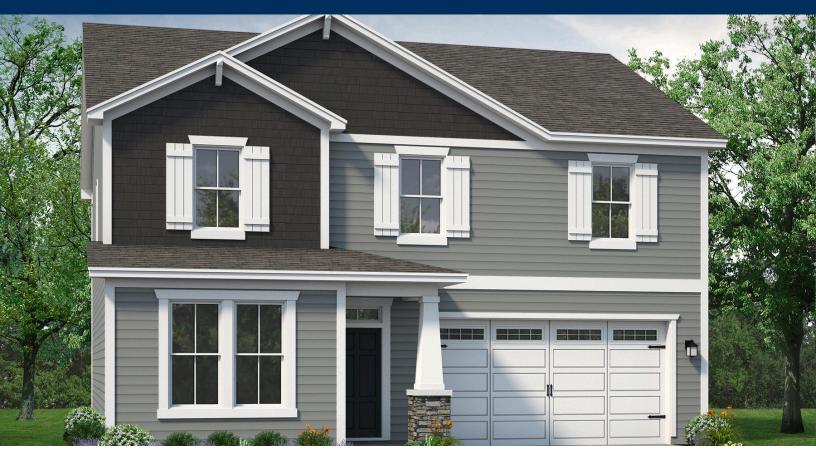

## From \$369,900

This nearly 2,500-square-foot home is the perfect choice for any family in search of a new place to call theirs. The Poppy is a spacious open-concept home with a total of five bedrooms. When you step off the covered front porch, you will step into a long foyer leading to the vast great room, dining room, and kitchen. Want to step up your cooking game or host a home warming party at the top of your to-do list? Upgrade to the gourmet kitchen or alternate kitchen layout which comes with various island options and stacked double ovens. Buyers can also find options for an extended back-covered porch or a fireplace in the great room. Each of these options helps you personalize the home to fit your specific needs. While one bedroom and full bath are downstairs, up the stairs we find three more bedrooms with another full bath that is equipped with a double vanity. Continuing on the second floor is the vast owner's suite. With tray ceilings, sinks on two separate vanities, and a long walk-in closet, this just may turn into your favorite spot in the house. The owner's ...

5 Bedrooms

3.0 Bathrooms

2,427 Sq.Ft.

2 Stories

2 Car Garage

**CONTACT US** 757-550-2617

WWW.CHESHOMES.COM