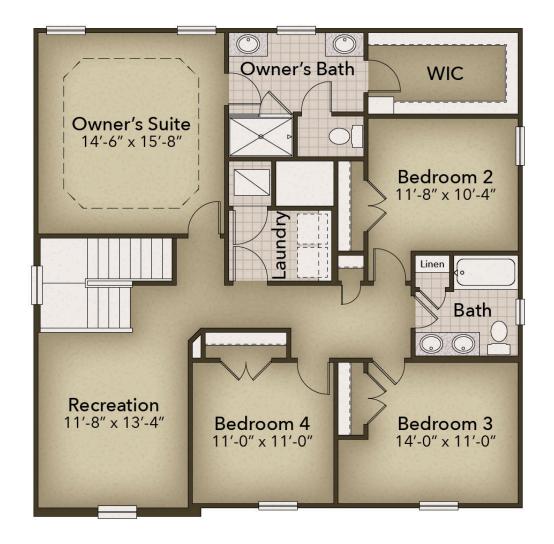

ons and stacked double ovens. Buyers can also find options for an extended back-covered porch or a fireplace in the great room. Each of these options helps you personalize the home to fit your specific needs. While one bedroom and full bath are downstairs, up the stairs we find three more bedrooms with another full bath that is equipped with a double vanity. Continuing on the second floor is the vast owner's suite. With tray ceilings, sinks on two separate vanities, and a long walk-in closet, this just may turn into your favorite spot in the house. The owner's ...



5 Bedrooms



3.0 Bathrooms



2,427 Sq.Ft.



2 Stories



2 Car Garage

**CONTACT US** 757-550-2617

WWW.CHESHOMES.COM





## **FIRST FLOOR**



**CONTACT US** 757-550-2617

**WWW.CHESHOMES.COM** 





## **SECOND FLOOR**



**CONTACT US** 757-550-2617

**WWW.CHESHOMES.COM**