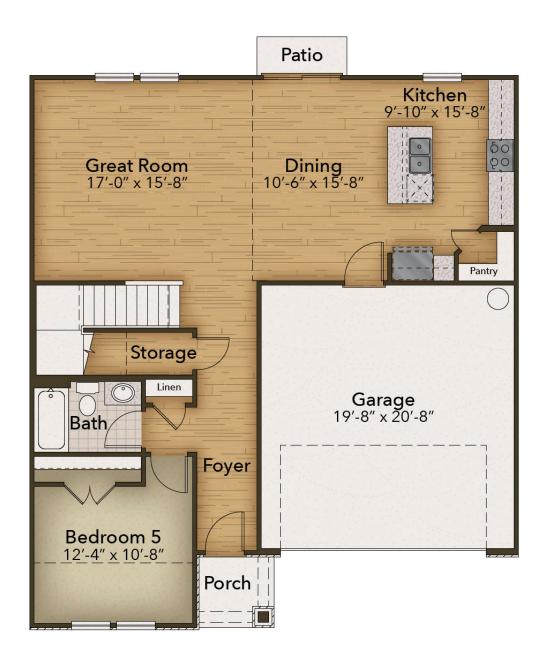

gourmet kitchen or alternate kitchen layout which comes with various island options and stacked double ovens. Buyers can also find options for an extended back-covered porch or a fireplace in the great room. Each of these options helps you personalize the home to fit your specific needs. While one bedroom and full bath are downstairs, up the stairs we find three more bedrooms with another full bath that is equipped with a double vanity. Continuing on the second floor is the vast owner's suite. With tray ceilings, sinks on two separate vanities, and a long walk-in closet, this just may turn into your favorite spot in the house. The owner's ...



5 Bedrooms



3.0 Bathrooms



2,427 Sq.Ft.



2 Stories



2 Car Garage

**CONTACT US** 757-550-2617

WWW.CHESHOMES.COM





## **FIRST FLOOR**



**CONTACT US** 757-550-2617

**WWW.CHESHOMES.COM** 





## **SECOND FLOOR**



**CONTACT US** 757-550-2617

**WWW.CHESHOMES.COM**