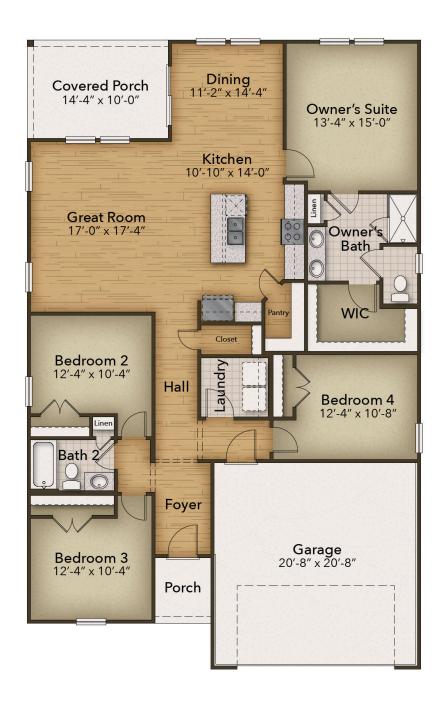

## From \$347,900

The Redbud: A Perfect Retreat for Entertaining and Relaxation Discover the Redbud, a home designed for those who love to entertain and seek peaceful retreats. The spacious kitchen, complete with a pantry and center island, provides ample room for creating delicious culinary masterpieces - even if you're ordering takeout! After dinner, retreat to your personal oasis: the Owner's Suite. With a tray ceiling bedroom and a private bath featuring double sinks and a walk-in shower with a closet combination, it's the ideal hideaway from the everyday. When the weather is beautiful, enjoy the porch that seamlessly flows from the Great Room area. Indulge in the ultimate blend of functionality and luxury with the Redbud home.

## **FIRST FLOOR**

**CONTACT US** 757-550-2617

**WWW.CHESHOMES.COM** 