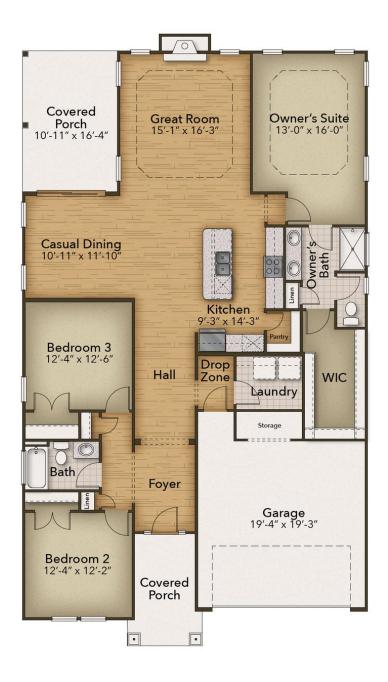

# **FIRST FLOOR**

# From \$369,900

Open-concept living isn't just a concept with The Shorebreak! Every foot of the 1,940 square feet is used to enhance your lifestyle, while also giving you the joy of the great outdoors. A beautiful island separates the kitchen from the open casual dining room and great room. The Shorebreak model offers 4 bedrooms and 3 bathrooms. However, if you wish for more space a second floor is optional above the two-car garage. This plan allows for many customizable options for a buyer with additions, such as an indoor or outdoor fireplace, a gourmet kitchen alternate layout, and tray ceilings in the living room. The roomy Owner's Suite is already fitted with tray ceilings, a double sink vanity in the bathroom, and a long walk-in closet with options for a deluxe bathroom that includes having both a tub and a standing shower. If you are not sold on the Shorebreak yet, we can't let you go before you hear about the vast covered back porch connected to a patio. Perfect for sitting back and enjoying an evening sunset or hosting a party with your new neighbors. This versatile plan is ...