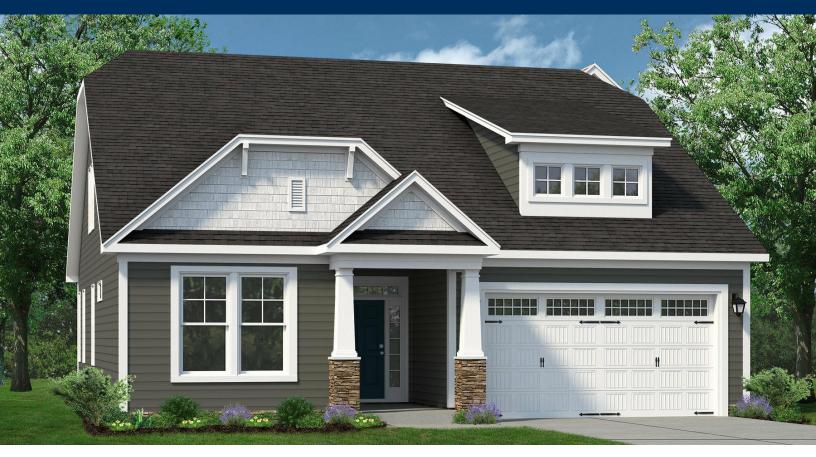

# From \$369,900

Open-concept living isn't just a concept with The Shorebreak! Every foot of the 1,940 square feet is used to enhance your lifestyle, while also giving you the joy of the great outdoors. A beautiful island separates the kitchen from the open casual dining room and great room. The Shorebreak model offers 4 bedrooms and 3 bathrooms. However, if you wish for more space a second floor is optional above the two-car garage. This plan allows for many customizable options for a buyer with additions, such as an indoor or outdoor fireplace, a gourmet kitchen alternate layout, and tray ceilings in the living room. The roomy Owner's Suite is already fitted with tray ceilings, a double sink vanity in the bathroom, and a long walk-in closet with options for a deluxe bathroom that includes having both a tub and a standing shower. If you are not sold on the Shorebreak yet, we can't let you go before you hear about the vast covered back porch connected to a patio. Perfect for sitting back and enjoying an evening sunset or hosting a party with your new neighbors. This versatile plan is ...