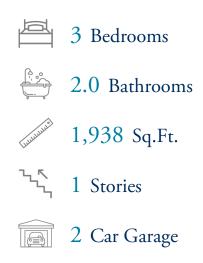

# From \$369,900

Open-concept living isn't just a concept with The Shorebreak! Every foot of the 1,940 square feet is used to enhance your lifestyle, while also giving you the joy of the great outdoors. A beautiful island separates the kitchen from the open casual dining room and great room. The Shorebreak model offers 4 bedrooms and 3 bathrooms. However, if you wish for more space a second floor is optional above the two-car garage. This plan allows for many customizable options for a buyer with additions, such as an indoor or outdoor fireplace, a gourmet kitchen alternate layout, and tray ceilings in the living room. The roomy Owner's Suite is already fitted with tray ceilings, a double sink vanity in the bathroom, and a long walk-in closet with options for a deluxe bathroom that includes having both a tub and a standing shower. If you are not sold on the Shorebreak yet, we can't let you go before you hear about the vast covered back porch connected to a patio. Perfect for sitting back and enjoying an evening sunset or hosting a party with your new neighbors. This versatile plan is ...