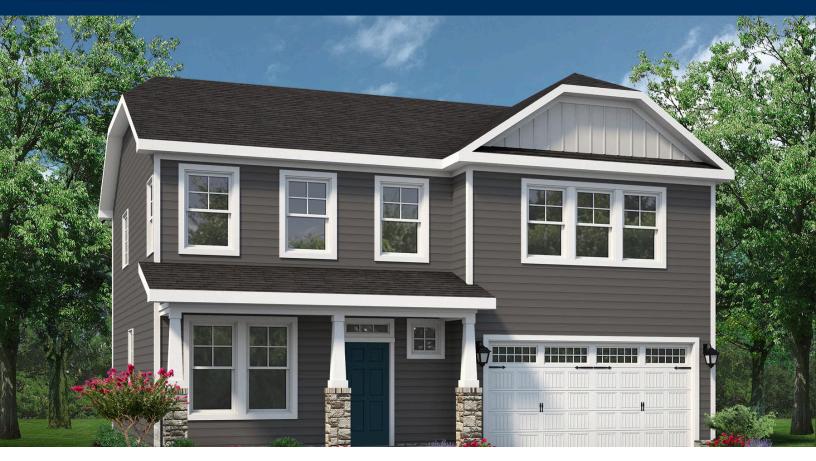

## The Symphony THE FARM AT NEILL'S CREEK

## From \$346,900

The Symphony is a beautiful ensemble of a home that will be music to your family's ears. With 2,330 square feet of open area, this model offers three to four bedrooms depending our your layout choices. Each bedroom is on the second floor including the stunning owner's suite with tray ceilings, a large bathroom with a deluxe option, and two walk-in closets. The laundry room is conveniently located outside the owner's suite along with two bedrooms, a full bath, and a loft. The open vast loft can be converted into another bedroom if you want or you can turn it into anything you want. Downstairs you find an open-concept living space. The great room, breakfast nook, and kitchen all flow together like a song. Love to cook? Add in options for a gourmet kitchen with double ovens and a gourmet island or add a covered porch in the back to make the perfect outdoor eating area. Also on the ground floor, we find a dining room that can be converted to a den, a powder room, and an access door to the two-car garage. The Symphony always gives a ...

3 Bedrooms

2.5 Bathrooms

2,174 Sq.Ft.

2 Stories

2 Car Garage

**CONTACT US** 757-550-2617

**WWW.CHESHOMES.COM** 