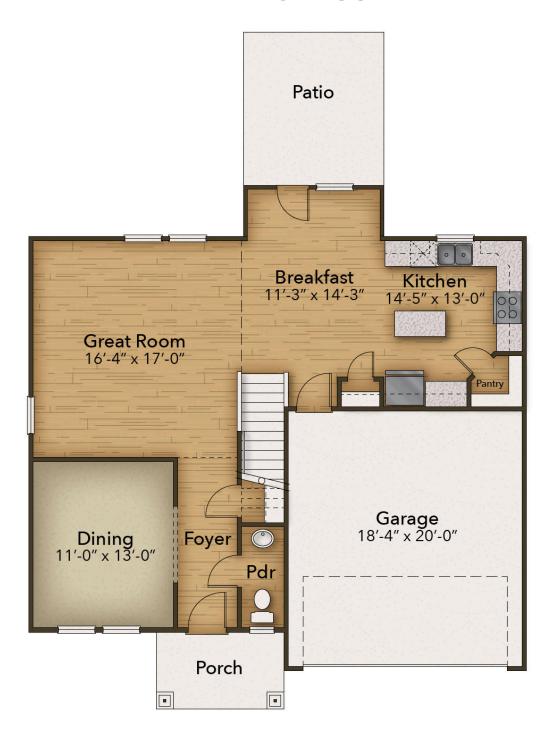

## From \$346,900

The Symphony is a beautiful ensemble of a home that will be music to your family's ears. With 2,330 square feet of open area, this model offers three to four bedrooms depending our your layout choices. Each bedroom is on the second floor including the stunning owner's suite with tray ceilings, a large bathroom with a deluxe option, and two walk-in closets. The laundry room is conveniently located outside the owner's suite along with two bedrooms, a full bath, and a loft. The open vast loft can be converted into another bedroom if you want or you can turn it into anything you want. Downstairs you find an open-concept living space. The great room, breakfast nook, and kitchen all flow together like a song. Love to cook? Add in options for a gourmet kitchen with double ovens and a gourmet island or add a covered porch in the back to make the perfect outdoor eating area. Also on the ground floor, we find a dining room that can be converted to a den, a powder room, and an access door to the two-car garage. The Symphony always gives a ...

## **FIRST FLOOR**

**CONTACT US** 757-550-2617

**WWW.CHESHOMES.COM** 