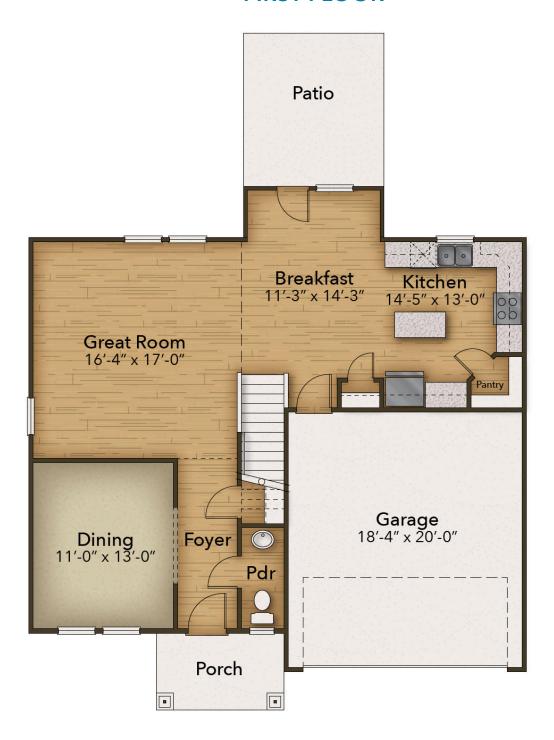

tside the owner's suite along with two bedrooms, a full bath, and a loft. The open vast loft can be converted into another bedroom if you want or you can turn it into anything you want. Downstairs you find an open-concept living space. The great room, breakfast nook, and kitchen all flow together like a song. Love to cook? Add in options for a gourmet kitchen with double ovens and a gourmet island or add a covered porch in the back to make the perfect outdoor eating area. Also on the ground floor, we find a dining room that can be converted to a den, a powder room, and an access door to the two-car garage. The Symphony always gives a ...



3 Bedrooms



2.5 Bathrooms



2,174 Sq.Ft.



2 Stories



2 Car Garage

**CONTACT US** 757-550-2617

**WWW.CHESHOMES.COM** 





## **FIRST FLOOR**



**CONTACT US** 757-550-2617

**WWW.CHESHOMES.COM** 





## **SECOND FLOOR**



**CONTACT US** 757-550-2617

**WWW.CHESHOMES.COM**