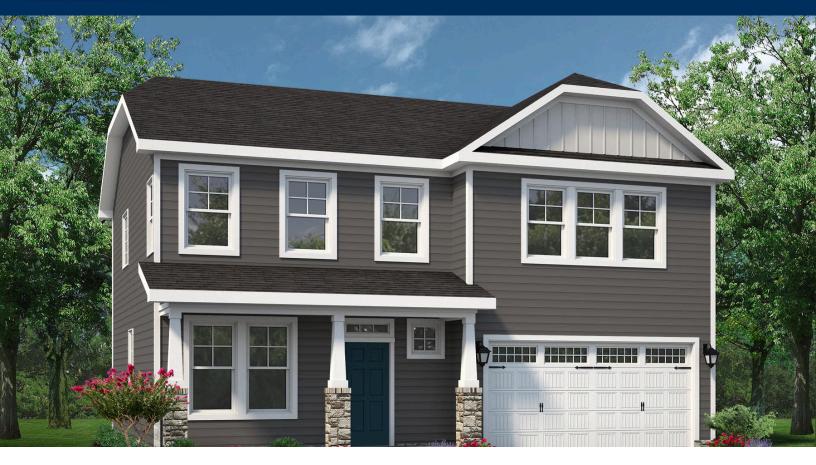

## The Symphony THE FARM AT NEILL'S CREEK

## From \$346,900

The Symphony is a beautiful ensemble of a home that will be music to your family's ears. With 2,330 square feet of open area, this model offers three to four bedrooms depending our your layout choices. Each bedroom is on the second floor including the stunning owner's suite with tray ceilings, a large bathroom with a deluxe option, and two walk-in closets. The laundry room is conveniently located outside the owner's suite along with two bedrooms, a full bath, and a loft. The open vast loft can be converted into another bedroom if you want or you can turn it into anything you want. Downstairs you find an open-concept living space. The great room, breakfast nook, and kitchen all flow together like a song. Love to cook? Add in options for a gourmet kitchen with double ovens and a gourmet island or add a covered porch in the back to make the perfect outdoor eating area. Also on the ground floor, we find a dining room that can be converted to a den, a powder room, and an access door to the two-car garage. The Symphony always gives a ...