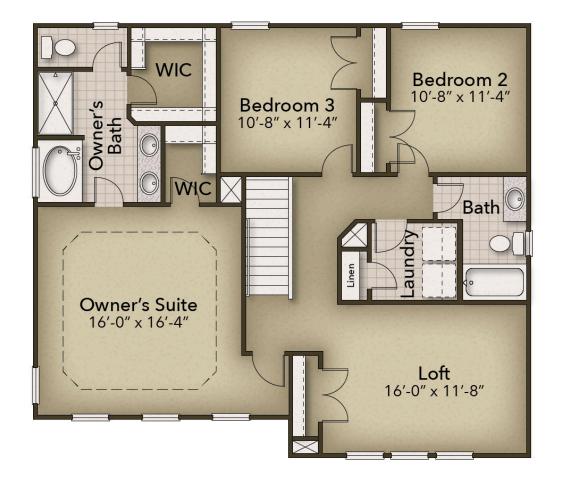

en vast loft can be converted into another bedroom if you want or you can turn it into anything you want. Downstairs you find an open-concept living space. The great room, breakfast nook, and kitchen all flow together like a song. Love to cook? Add in options for a gourmet kitchen with double ovens and a gourmet island or add a covered porch in the back to make the perfect outdoor eating area. Also on the ground floor, we find a dining room that can be converted to a den, a powder room, and an access door to the two-car garage. The Symphony always gives a ...



3 Bedrooms



2.5 Bathrooms



2,174 Sq.Ft.



2 Stories



2 Car Garage

**CONTACT US** 757-550-2617

**WWW.CHESHOMES.COM** 





## **FIRST FLOOR**



**CONTACT US** 757-550-2617

**WWW.CHESHOMES.COM** 





## **SECOND FLOOR**



**CONTACT US** 757-550-2617

**WWW.CHESHOMES.COM**