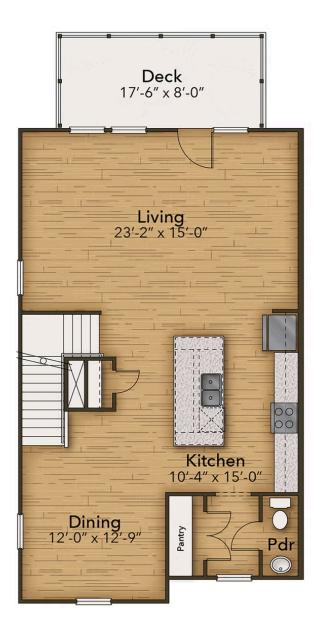

# **SECOND FLOOR**

## The Conrad MYERS POINT

The beautiful Conrad model at Myers Point offers three bedrooms, two and a half bathrooms, and 2,474 square feet of comfortable living space. Complete with an abundance of options and upgrades, this model allows you to create a home that best fits your family's needs. From a covered front porch or front-loading garage, find a massive recreational room that opens to a spacious back patio for outdoor living. Utilize the additional recreational space or choose to create an ideal guest suite with a walk-in closet and full bathroom. Upstairs, enjoy a wide-open and connected living room, dining room, and kitchen area with a vast back deck just beyond. Along with a gourmet kitchen island and large pantry, the second-floor is complete with a half bathroom and optional box bay windows in the dining and living room areas. Continuing to the third-floor, discover two bedrooms with spacious closets, a linen closet, a laundry room, a full bathroom, and a stunning Owner's Suite. Wind-down from a busy day in this model's Owner's Suite that offers a sense of serenity with a huge bedroom, walk-in closet, and a Deluxe Owner's Bath