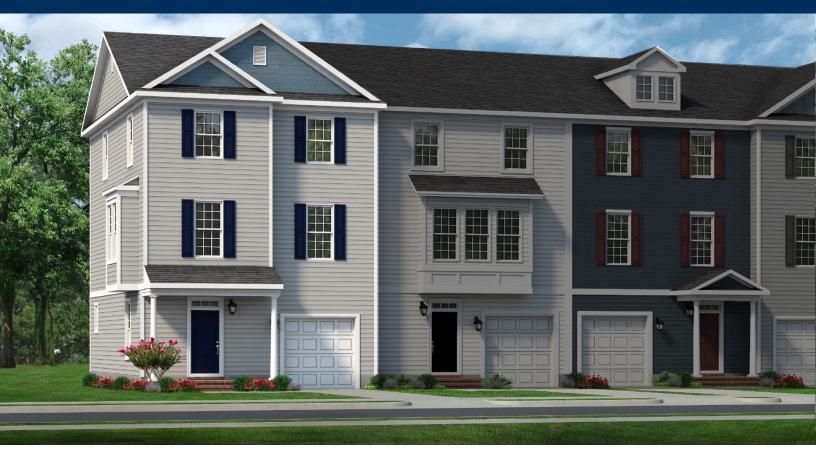

## The Conrad MYERS POINT

The beautiful Conrad model at Myers Point offers three bedrooms, two and a half bathrooms, and 2,474 square feet of comfortable living space. Complete with an abundance of options and upgrades, this model allows you to create a home that best fits your family's needs. From a covered front porch or front-loading garage, find a massive recreational room that opens to a spacious back patio for outdoor living. Utilize the additional recreational space or choose to create an ideal guest suite with a walk-in closet and full bathroom. Upstairs, enjoy a wide-open and connected living room, dining room, and kitchen area with a vast back deck just beyond. Along with a gourmet kitchen island and large pantry, the second-floor is complete with a half bathroom and optional box bay windows in the dining and living room areas. Continuing to the third-floor, discover two bedrooms with spacious closets, a linen closet, a laundry room, a full bathroom, and a stunning Owner's Suite. Wind-down from a busy day in this model's Owner's Suite that offers a sense of serenity with a huge bedroom, walk-in closet, and a Deluxe Owner's Bath