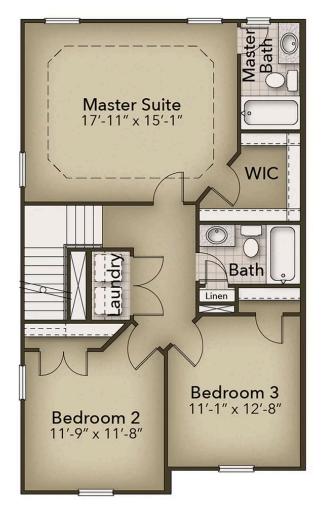

## The Conrad MYERS POINT

The beautiful Conrad model at Myers Point offers three bedrooms, two and a half bathrooms, and 2,474 square feet of comfortable living space. Complete with an abundance of options and upgrades, this model allows you to create a home that best fits your family's needs. From a covered front porch or front-loading garage, find a massive recreational room that opens to a spacious back patio for outdoor living. Utilize the additional recreational space or choose to create an ideal guest suite with a walk-in closet and full bathroom. Upstairs, enjoy a wide-open and connected living room, dining room, and kitchen area with a vast back deck just beyond. Along with a gourmet kitchen island and large pantry, the second-floor is complete with a half bathroom and optional box bay windows in the dining and living room areas. Continuing to the third-floor, discover two bedrooms with spacious closets, a linen closet, a laundry room, a full bathroom, and a stunning Owner's Suite. Wind-down from a busy day in this model's Owner's Suite that offers a sense of serenity with a huge bedroom, walk-in closet, and a Deluxe Owner's Bath

# THIRD FLOOR