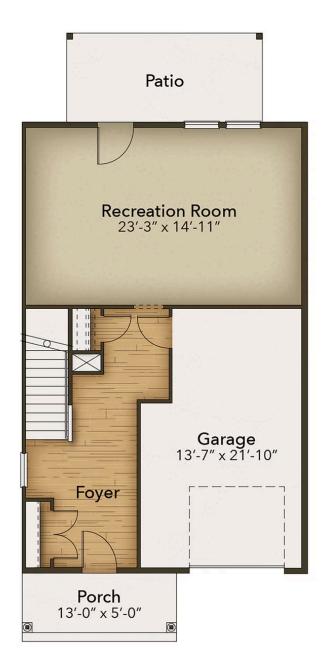

# **FIRST FLOOR**

## The Conrad MYERS POINT

The beautiful Conrad model at Myers Point offers three bedrooms, two and a half bathrooms, and 2,474 square feet of comfortable living space. Complete with an abundance of options and upgrades, this model allows you to create a home that best fits your family's needs. From a covered front porch or front-loading garage, find a massive recreational room that opens to a spacious back patio for outdoor living. Utilize the additional recreational space or choose to create an ideal guest suite with a walk-in closet and full bathroom. Upstairs, enjoy a wide-open and connected living room, dining room, and kitchen area with a vast back deck just beyond. Along with a gourmet kitchen island and large pantry, the second-floor is complete with a half bathroom and optional box bay windows in the dining and living room areas. Continuing to the third-floor, discover two bedrooms with spacious closets, a linen closet, a laundry room, a full bathroom, and a stunning Owner's Suite. Wind-down from a busy day in this model's Owner's Suite that offers a sense of serenity with a huge bedroom, walk-in closet, and a Deluxe Owner's Bath