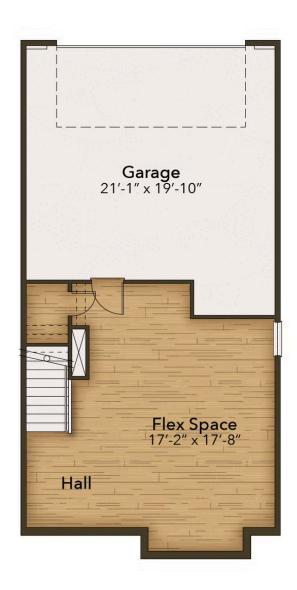

## **BASEMENT**

**CONTACT US** 757-550-2617

The Da Vinci is a classic plan that gives you the best of easy, townhome living while still being spacious. At 2,293 square feet, there is plenty of room for all! The added bonus of a basement space means that you have options for how to use the space. Whether a home office is important to you, or having a recreation room to enjoy your down time, this plan delivers! If an additional bedroom is just what you need, select the option of a fourth bedroom and full bathroom on the basement level. Enter the first floor living space from the front door or from your basement to find the perfect open concept plan that will make you want to host Sunday dinner or enjoy a Friday night gathering. Outdoor living is everything, so spend a lazy afternoon relaxing on your large deck to take in some fresh air! The second floor has an Owner's Suite that will welcome you with open arms at the end of the day and a walk-in closet that is sure to provide an ample amount of storage. The Owner's Bath with separate linen