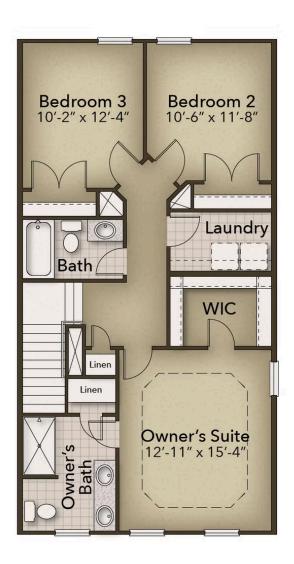

## **SECOND FLOOR**

**CONTACT US** 757-550-2617

The Da Vinci is a classic plan that gives you the best of easy, townhome living while still being spacious. At 2,293 square feet, there is plenty of room for all! The added bonus of a basement space means that you have options for how to use the space. Whether a home office is important to you, or having a recreation room to enjoy your down time, this plan delivers! If an additional bedroom is just what you need, select the option of a fourth bedroom and full bathroom on the basement level. Enter the first floor living space from the front door or from your basement to find the perfect open concept plan that will make you want to host Sunday dinner or enjoy a Friday night gathering. Outdoor living is everything, so spend a lazy afternoon relaxing on your large deck to take in some fresh air! The second floor has an Owner's Suite that will welcome you with open arms at the end of the day and a walk-in closet that is sure to provide an ample amount of storage. The Owner's Bath with separate linen