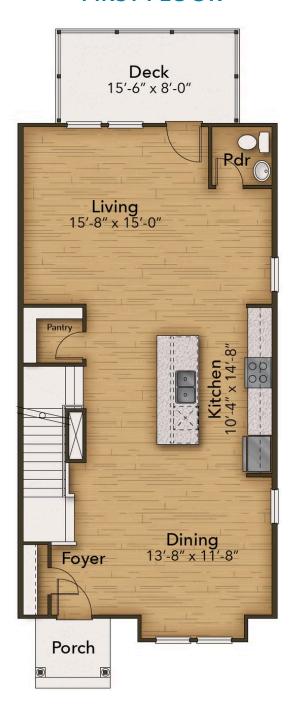

## **FIRST FLOOR**

**CONTACT US** 757-550-2617

The Da Vinci is a classic plan that gives you the best of easy, townhome living while still being spacious. At 2,293 square feet, there is plenty of room for all! The added bonus of a basement space means that you have options for how to use the space. Whether a home office is important to you, or having a recreation room to enjoy your down time, this plan delivers! If an additional bedroom is just what you need, select the option of a fourth bedroom and full bathroom on the basement level. Enter the first floor living space from the front door or from your basement to find the perfect open concept plan that will make you want to host Sunday dinner or enjoy a Friday night gathering. Outdoor living is everything, so spend a lazy afternoon relaxing on your large deck to take in some fresh air! The second floor has an Owner's Suite that will welcome you with open arms at the end of the day and a walk-in closet that is sure to provide an ample amount of storage. The Owner's Bath with separate linen