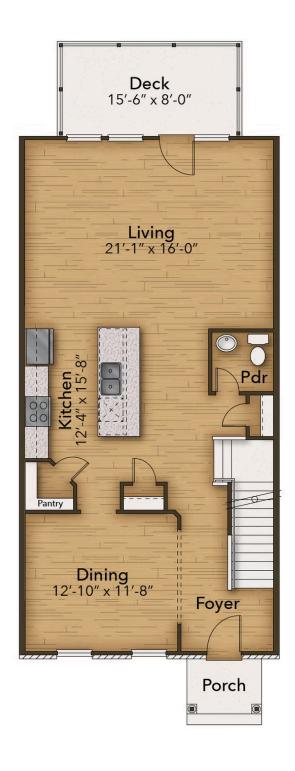

Welcome home to The Graham! This beautiful two story townhome with a basement gives you the ease of townhome living with space to spare. Enter in through your garage to find an open basement area, ideal for private office space, away from the hustle and bustle of the rest of the home. Close this space into a recreation room to create the perfect media room for movie nights in. Just upstairs, you will find your main living area, where guests will enter through the front door. Large living and dining spacing is great for entertaining friends and family. A kitchen with a separate and large island are perfect for preparing meals in the comforts of your own home. If you enjoy spending some time outdoors, the deck off of your kitchen and dining area will provide just the right amount of space for creating your own outdoor oasis. Take in that fresh air! When you venture to the second floor, the Owner's Suite will welcome you home at the end of a long day. Tray ceilings add the perfect touch to dress the space up, and a large walk-in ...