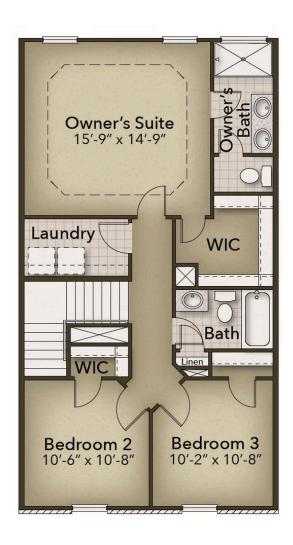

Welcome home to The Graham! This beautiful two story townhome with a basement gives you the ease of townhome living with space to spare. Enter in through your garage to find an open basement area, ideal for private office space, away from the hustle and bustle of the rest of the home. Close this space into a recreation room to create the perfect media room for movie nights in. Just upstairs, you will find your main living area, where guests will enter through the front door. Large living and dining spacing is great for entertaining friends and family. A kitchen with a separate and large island are perfect for preparing meals in the comforts of your own home. If you enjoy spending some time outdoors, the deck off of your kitchen and dining area will provide just the right amount of space for creating your own outdoor oasis. Take in that fresh air! When you venture to the second floor, the Owner's Suite will welcome you home at the end of a long day. Tray ceilings add the perfect touch to dress the space up, and a large walk-in ...