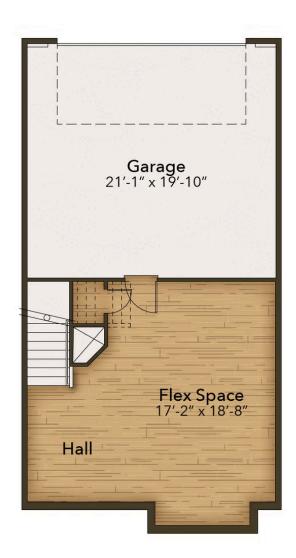

Welcome home to The Graham! This beautiful two story townhome with a basement gives you the ease of townhome living with space to spare. Enter in through your garage to find an open basement area, ideal for private office space, away from the hustle and bustle of the rest of the home. Close this space into a recreation room to create the perfect media room for movie nights in. Just upstairs, you will find your main living area, where guests will enter through the front door. Large living and dining spacing is great for entertaining friends and family. A kitchen with a separate and large island are perfect for preparing meals in the comforts of your own home. If you enjoy spending some time outdoors, the deck off of your kitchen and dining area will provide just the right amount of space for creating your own outdoor oasis. Take in that fresh air! When you venture to the second floor, the Owner's Suite will welcome you home at the end of a long day. Tray ceilings add the perfect touch to dress the space up, and a large walk-in ...