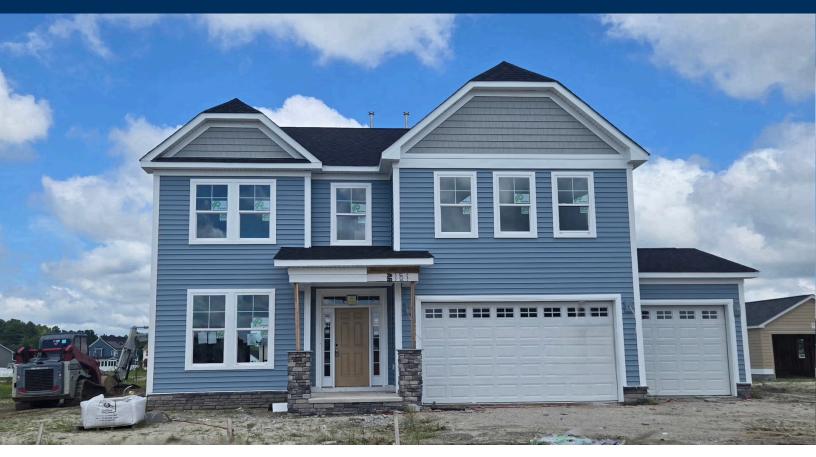

## The Persimmon Floor Plan

A masterpiece of model living environments, The Persimmon offers the perfect plan for larger families. With four bedrooms - including one bedroom on the first floor - and three baths, this 2,618 square foot model performs in harmony with today's busy lifestyles. A huge and open kitchen, breakfast area, and great room with a corner fireplace will be the place to conduct your family's daily activities. The second floor has a plethora of space to spend your days lounging. The Owner's Suite will amaze, with its immense L-shaped walk-in closet and Owner's Bath with separate tub and shower to help simplify your morning routine! If a media room or recreation room is on your new home checklist, step into this impressive loft space where the whole family can spend time relaxing. Generous sized secondary upstairs bedrooms and hall bath with double sinks always excite future homeowners! If this plan

\$574,900

4 Bedrooms

3.0 Bathrooms

2,618 Sq.Ft.

2 Stories

3 Car Garage

**CONTACT US** 757-550-2617

WWW.CHESHOMES.COM