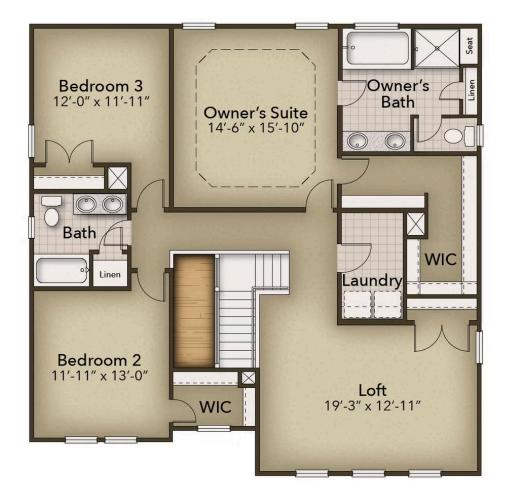

## The Persimmon Floor Plan

A masterpiece of model living environments, The Persimmon offers the perfect plan for larger families. With four bedrooms - including one bedroom on the first floor - and three baths, this 2,618 square foot model performs in harmony with today's busy lifestyles. A huge and open kitchen, breakfast area, and great room with a corner fireplace will be the place to conduct your family's daily activities. The second floor has a plethora of space to spend your days lounging. The Owner's Suite will amaze, with its immense L-shaped walk-in closet and Owner's Bath with separate tub and shower to help simplify your morning routine! If a media room or recreation room is on your new home checklist, step into this impressive loft space where the whole family can spend time relaxing. Generous sized secondary upstairs bedrooms and hall bath with double sinks always excite future homeowners! If this plan

## **SECOND FLOOR**

**CONTACT US** 757-550-2617

**WWW.CHESHOMES.COM** 