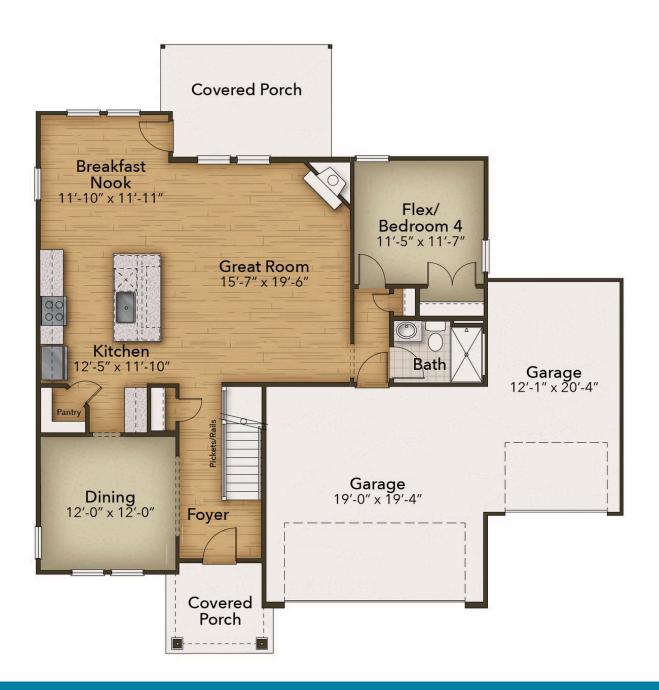

## The Persimmon Floor Plan

A masterpiece of model living environments, The Persimmon offers the perfect plan for larger families. With four bedrooms - including one bedroom on the first floor - and three baths, this 2,618 square foot model performs in harmony with today's busy lifestyles. A huge and open kitchen, breakfast area, and great room with a corner fireplace will be the place to conduct your family's daily activities. The second floor has a plethora of space to spend your days lounging. The Owner's Suite will amaze, with its immense L-shaped walk-in closet and Owner's Bath with separate tub and shower to help simplify your morning routine! If a media room or recreation room is on your new home checklist, step into this impressive loft space where the whole family can spend time relaxing. Generous sized secondary upstairs bedrooms and hall bath with double sinks always excite future homeowners! If this plan

## **FIRST FLOOR**

**CONTACT US** 757-550-2617

**WWW.CHESHOMES.COM** 