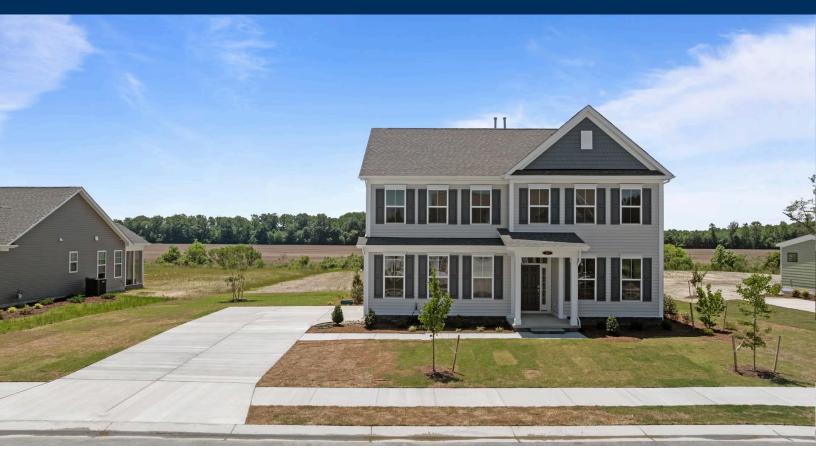

## 307 Arbormoor Lane моуоск, NC 27958

## Waterleigh Community The Everest Floor Plan

At 3,351 square feet, The Everest provides space for all! Step in from a welcoming front porch into an open-concept living area, including a kitchen with a large island. Just off the kitchen find a separate dining room that can also be used as a flex space for the ultimate in personalization. Enjoy an evening relaxing by the fire on the couch or on the rear-covered porch if the outdoors is where you'd rather be. This spacious first floor offers an additional guest suite complete with an optional full bathroom. Upstairs find the Owner's Suite, complete with tray ceilings, two vast walk-in closets, and an Owner's Bathroom - perfect for unwinding at the day's end. Enjoy the ease of having an upstairs laundry room just off the Owner's Suite. Three additional rooms with walk-in closets fill the upstairs along with an additional full bathroom. This unique model offers a multi-functional loft area that can be used as a playroom, media room, or additional bedroom! Experience large living in our model, The Everest.