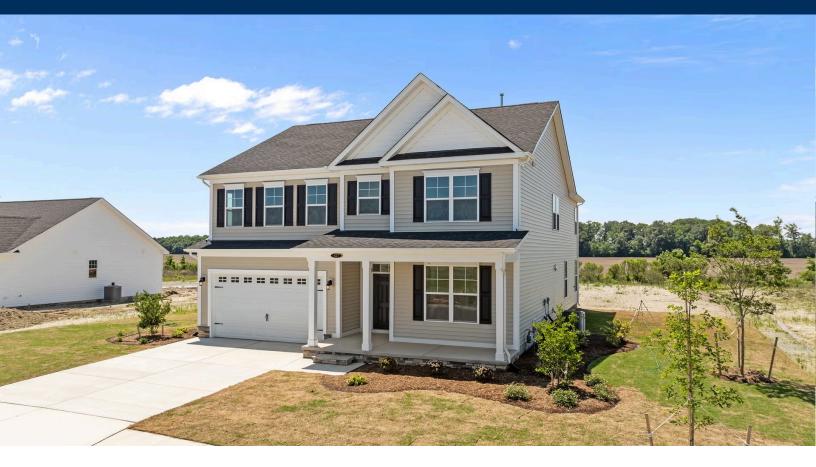

## The Everest Floor Plan

At 3,351 square feet, The Everest provides space for all! Step in from a welcoming front porch into an open concept living area, including a kitchen with a large island. Just off the kitchen find a separate dining room that can also be used as a flex space for the ultimate in personalization. Enjoy an evening relaxing by the fire or relax on the back patio if the outdoors is where you'd rather be. This spacious first floor offers an additional guest suite complete with an optional full bathroom. Upstairs find the Owner's Suite, complete with tray ceilings, two vast walk-in closets, and an Owner's Bathroom - perfect for unwinding at the day's end. Enjoy the ease of having an upstairs laundry room just off the Owner's Suite. Three additional rooms with walk-in closets fill the upstairs along with an additional full bathroom. This unique model offers a multi-functional media room. Experience large living in our model, The Everest.\*\*Please call our Online Sales Consultants at 757-550-2617 to learn more!

\$599,900

5 Bedrooms

3.0 Bathrooms

3,351 Sq.Ft.

2 Stories

2 Car Garage

**CONTACT US** 757-550-2617

WWW.CHESHOMES.COM