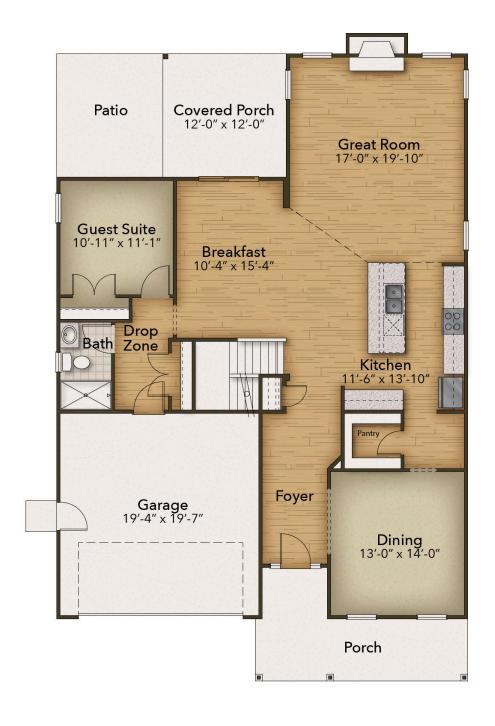

## The Everest Floor Plan

At 3,351 square feet, The Everest provides space for all! Step in from a welcoming front porch into an open concept living area, including a kitchen with a large island. Just off the kitchen find a separate dining room that can also be used as a flex space for the ultimate in personalization. Enjoy an evening relaxing by the fire or relax on the back patio if the outdoors is where you'd rather be. This spacious first floor offers an additional guest suite complete with an optional full bathroom. Upstairs find the Owner's Suite, complete with tray ceilings, two vast walk-in closets, and an Owner's Bathroom - perfect for unwinding at the day's end. Enjoy the ease of having an upstairs laundry room just off the Owner's Suite. Three additional rooms with walk-in closets fill the upstairs along with an additional full bathroom. This unique model offers a multi-functional media room. Experience large living in our model, The Everest.\*\*Please call our Online Sales Consultants at 757-550-2617 to learn more!

## **FIRST FLOOR**

**CONTACT US** 757-550-2617

**WWW.CHESHOMES.COM** 