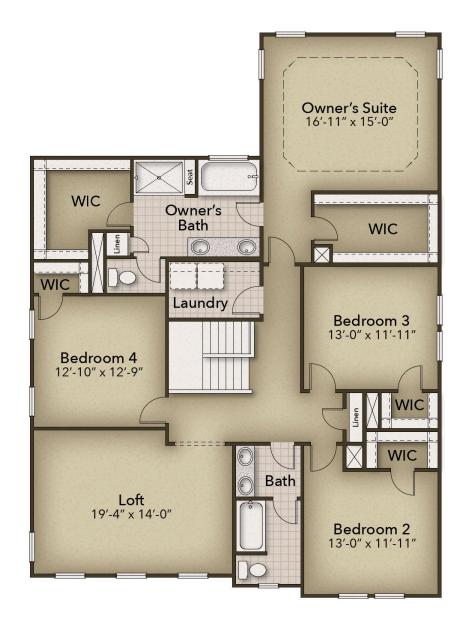

## The Everest Floor Plan

At 3,351 square feet, The Everest provides space for all! Step in from a welcoming front porch into an open concept living area, including a kitchen with a large island. Just off the kitchen find a separate dining room that can also be used as a flex space for the ultimate in personalization. Enjoy an evening relaxing by the fire or relax on the back patio if the outdoors is where you'd rather be. This spacious first floor offers an additional guest suite complete with an optional full bathroom. Upstairs find the Owner's Suite, complete with tray ceilings, two vast walk-in closets, and an Owner's Bathroom - perfect for unwinding at the day's end. Enjoy the ease of having an upstairs laundry room just off the Owner's Suite. Three additional rooms with walk-in closets fill the upstairs along with an additional full bathroom. This unique model offers a multi-functional media room. Experience large living in our model, The Everest.\*\*Please call our Online Sales Consultants at 757-550-2617 to learn more!

## **SECOND FLOOR**

**CONTACT US** 757-550-2617

**WWW.CHESHOMES.COM** 