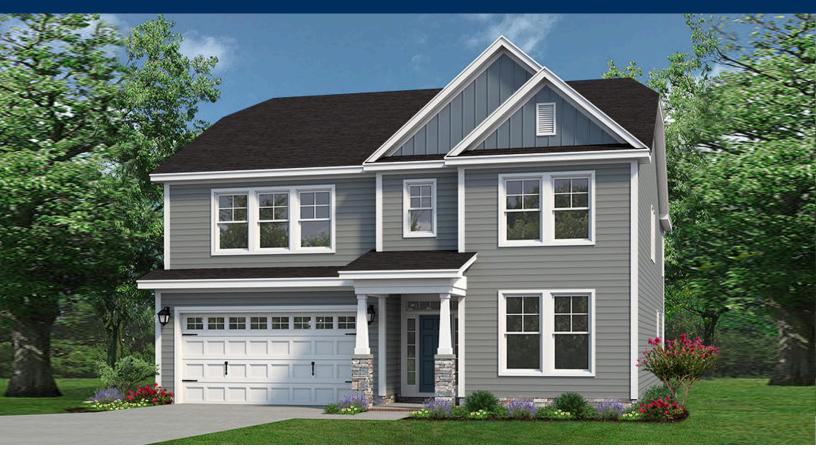

## From \$504,900

At 3,351 square feet, The Everest provides space for all! Step in from a welcoming front porch into an open concept living area, including a kitchen with a large island. Just off the kitchen find a separate dining room that can also be used as a flex space for the ultimate in personalization. Enjoy an evening relaxing by the fire or relax on the back patio if the outdoors is where you'd rather be. This spacious first floor offers an additional guest suite complete with an optional full bathroom. Upstairs find the Owner's Suite, complete with tray ceilings, two vast walk-in closets, and an Owner's Bathroom - perfect for unwinding at the day's end. Enjoy the ease of having an upstairs laundry room just off the Owner's Suite. Three additional rooms with walk-in closets fill the upstairs along with an additional full bathroom. This unique model offers a multi-functional loft area that can be used as a playroom, media room, or additional bedroom! Experience large living in our model, The Everest.

5 Bedrooms

2.5 Bathrooms

3,351 Sq.Ft.

2 Stories

2 Car Garage

**CONTACT US** 757-550-2617

WWW.CHESHOMES.COM