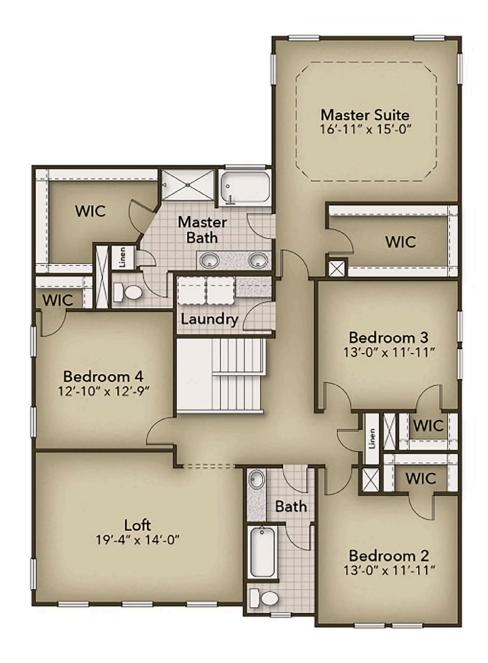

## From \$504,900

At 3,351 square feet, The Everest provides space for all! Step in from a welcoming front porch into an open concept living area, including a kitchen with a large island. Just off the kitchen find a separate dining room that can also be used as a flex space for the ultimate in personalization. Enjoy an evening relaxing by the fire or relax on the back patio if the outdoors is where you'd rather be. This spacious first floor offers an additional guest suite complete with an optional full bathroom. Upstairs find the Owner's Suite, complete with tray ceilings, two vast walk-in closets, and an Owner's Bathroom - perfect for unwinding at the day's end. Enjoy the ease of having an upstairs laundry room just off the Owner's Suite. Three additional rooms with walk-in closets fill the upstairs along with an additional full bathroom. This unique model offers a multi-functional loft area that can be used as a playroom, media room, or additional bedroom! Experience large living in our model, The Everest.

## **SECOND FLOOR**

**CONTACT US** 757-550-2617

**WWW.CHESHOMES.COM** 