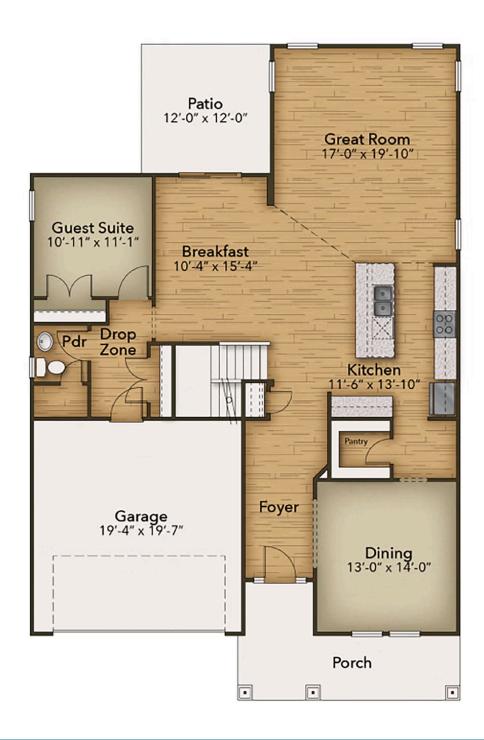

## From \$504,900

At 3,351 square feet, The Everest provides space for all! Step in from a welcoming front porch into an open concept living area, including a kitchen with a large island. Just off the kitchen find a separate dining room that can also be used as a flex space for the ultimate in personalization. Enjoy an evening relaxing by the fire or relax on the back patio if the outdoors is where you'd rather be. This spacious first floor offers an additional guest suite complete with an optional full bathroom. Upstairs find the Owner's Suite, complete with tray ceilings, two vast walk-in closets, and an Owner's Bathroom - perfect for unwinding at the day's end. Enjoy the ease of having an upstairs laundry room just off the Owner's Suite. Three additional rooms with walk-in closets fill the upstairs along with an additional full bathroom. This unique model offers a multi-functional loft area that can be used as a playroom, media room, or additional bedroom! Experience large living in our model, The Everest.

## **FIRST FLOOR**

**CONTACT US** 757-550-2617

**WWW.CHESHOMES.COM** 