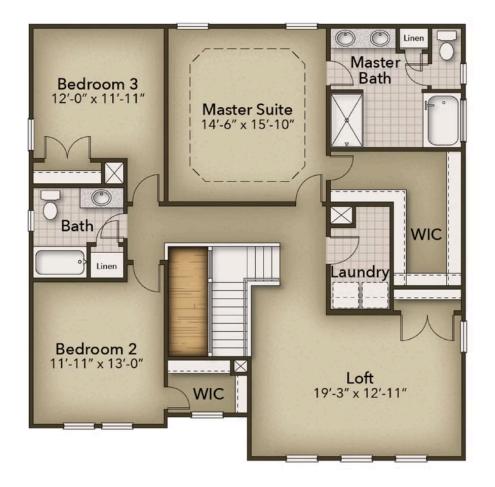

## From \$464,900

A masterpiece of model living environments, The Persimmon offers the perfect plan for larger families. With four to five bedrooms - including one bedroom on the first floor - and two and a half baths, this 2,618 square foot model performs in harmony with today's busy lifestyles. A huge and open kitchen, breakfast area, and great room will be the place to conduct your family's daily activities. If you're looking for a full open-concept home, ask about our alternate kitchen option that gives you a large standalone island. The second floor has a plethora of space to spend your days lounging. The Owner's Suite will amaze, with its immense L-shaped walk-in closet and Owner's Bath with separate tub and shower to help simplify your morning routine! If a media room or recreation room is on your new home checklist, step into this impressive loft space where the whole family can spend time relaxing. Generous sized secondary upstairs bedrooms always excite future homeowners! If this plan is sounding more and more like where you want to spend your time, let us build you The Persimmon!

## **SECOND FLOOR**

**CONTACT US** 757-550-2617

**WWW.CHESHOMES.COM** 