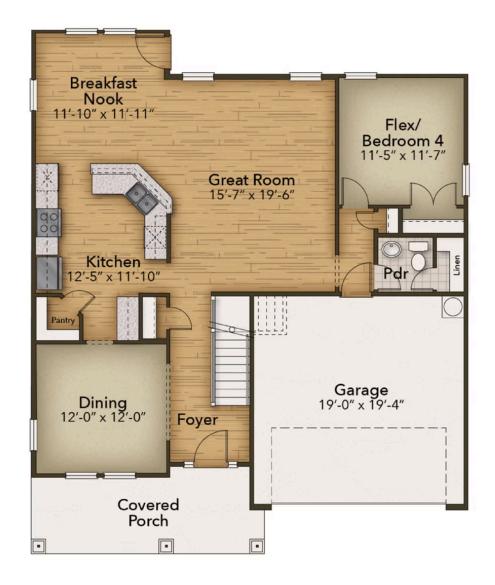

## From \$464,900

A masterpiece of model living environments, The Persimmon offers the perfect plan for larger families. With four to five bedrooms - including one bedroom on the first floor - and two and a half baths, this 2,618 square foot model performs in harmony with today's busy lifestyles. A huge and open kitchen, breakfast area, and great room will be the place to conduct your family's daily activities. If you're looking for a full open-concept home, ask about our alternate kitchen option that gives you a large standalone island. The second floor has a plethora of space to spend your days lounging. The Owner's Suite will amaze, with its immense L-shaped walk-in closet and Owner's Bath with separate tub and shower to help simplify your morning routine! If a media room or recreation room is on your new home checklist, step into this impressive loft space where the whole family can spend time relaxing. Generous sized secondary upstairs bedrooms always excite future homeowners! If this plan is sounding more and more like where you want to spend your time, let us build you The Persimmon!

## **FIRST FLOOR**

**CONTACT US** 757-550-2617

**WWW.CHESHOMES.COM** 