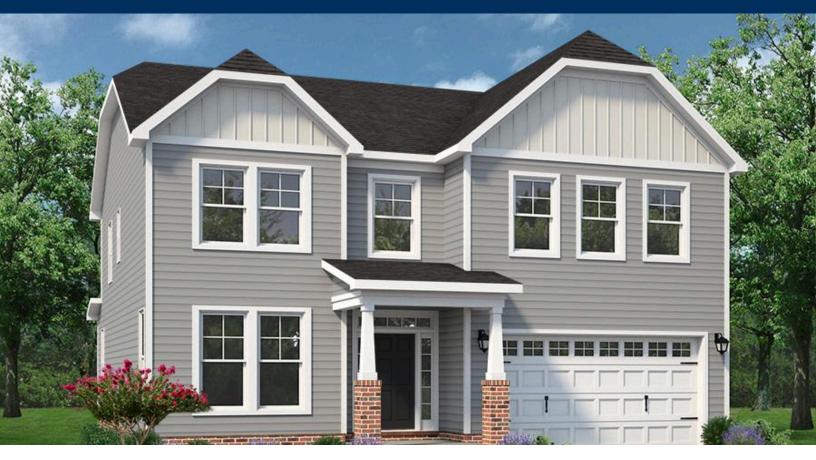

## From \$464,900

A masterpiece of model living environments, The Persimmon offers the perfect plan for larger families. With four to five bedrooms - including one bedroom on the first floor - and two and a half baths, this 2,618 square foot model performs in harmony with today's busy lifestyles. A huge and open kitchen, breakfast area, and great room will be the place to conduct your family's daily activities. If you're looking for a full open-concept home, ask about our alternate kitchen option that gives you a large standalone island. The second floor has a plethora of space to spend your days lounging. The Owner's Suite will amaze, with its immense L-shaped walk-in closet and Owner's Bath with separate tub and shower to help simplify your morning routine! If a media room or recreation room is on your new home checklist, step into this impressive loft space where the whole family can spend time relaxing. Generous sized secondary upstairs bedrooms always excite future homeowners! If this plan is sounding more and more like where you want to spend your time, let us build you The Persimmon!

4 Bedrooms

2.5 Bathrooms

2,619 Sq.Ft.

2 Stories

2 Car Garage

**CONTACT US** 757-550-2617

**WWW.CHESHOMES.COM** 