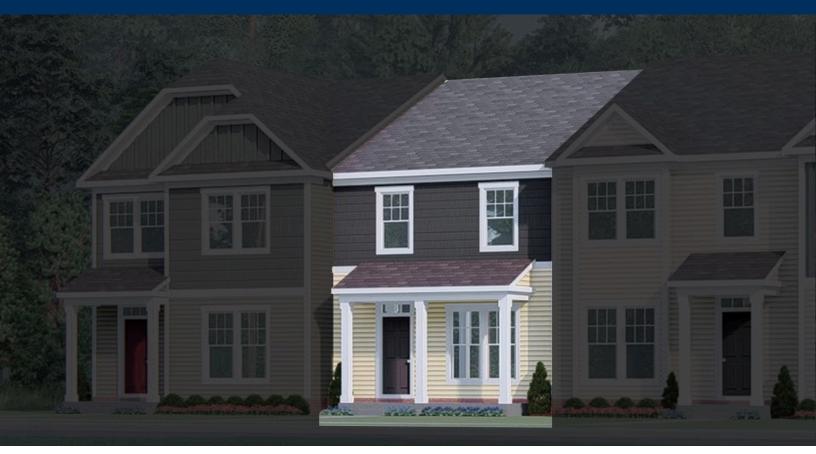

From your full front porch, step into The Lemongrass and experience a new home with nearly 2,000 square feet of two-story, spacious living complete with three bedrooms, two and a half bathrooms, and a single-car garage. The open floor plan of The Lemongrass makes for easy entertaining with a vast living area, which leads to an airy dining and kitchen space. A walk-in pantry gives you ample space for your kitchen storage needs. Enjoy warm summer nights or year-round grilling on a large patio that is accompanied by a connecting walkway from your single-car garage. Create a convenient drop zone area from your patio access with the added option of a bench with pegs to drop the weight of the day. Upstairs, find a luxurious Owner's Suite complete with a tray ceiling, spacious walk-in closet, and Owner's Bath with double bowl sinks and the option for a large seated shower. This floor also features two additional bedrooms, a full bathroom, multiple closets, and a laundry room. With plenty of space for everyone, The Lemongrass offers the perfect combination of everyday conveniences and built-in luxury!

3 Bedrooms

2.5 Bathrooms

1,722 Sq.Ft.

2 Stories

1 Car Garage

**CONTACT US** 757-550-2617

**WWW.CHESHOMES.COM** 

Chesapeake Homes continuously improves home designs and reserves the right to modify home features and specifications without notice or obligation. Square footage and measurements are approximate. Renderings of elevations are artist's concepts. Floor plans vary per elevation. Chesapeake Homes standard features vary by home design and location, please refer to the included features sheet for the community to define specifications. This brochure is for illustrative purposes and not part of the legal contract. Please ask Sales Associate for complete details. © 2025 Chesapeake Homes. Current information as 10th September 2025