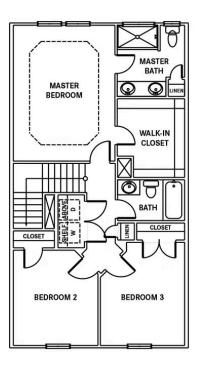

From your full front porch, step into The Lemongrass and experience a new home with nearly 2,000 square feet of two-story, spacious living complete with three bedrooms, two and a half bathrooms, and a single-car garage. The open floor plan of The Lemongrass makes for easy entertaining with a vast living area, which leads to an airy dining and kitchen space. A walk-in pantry gives you ample space for your kitchen storage needs. Enjoy warm summer nights or year-round grilling on a large patio that is accompanied by a connecting walkway from your single-car garage. Create a convenient drop zone area from your patio access with the added option of a bench with pegs to drop the weight of the day. Upstairs, find a luxurious Owner's Suite complete with a tray ceiling, spacious walk-in closet, and Owner's Bath with double bowl sinks and the option for a large seated shower. This floor also features two additional bedrooms, a full bathroom, multiple closets, and a laundry room. With plenty of space for everyone, The Lemongrass offers the perfect combination of everyday conveniences and built-in luxury!

## **SECOND FLOOR**

**CONTACT US** 757-550-2617

**WWW.CHESHOMES.COM** 