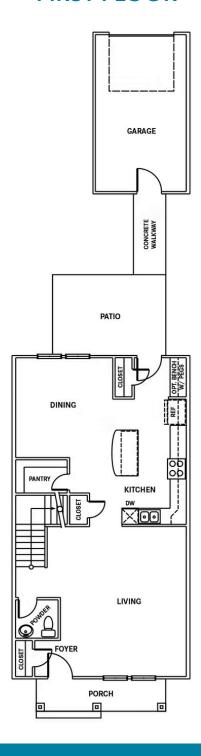

From your full front porch, step into The Lemongrass and experience a new home with nearly 2,000 square feet of two-story, spacious living complete with three bedrooms, two and a half bathrooms, and a single-car garage. The open floor plan of The Lemongrass makes for easy entertaining with a vast living area, which leads to an airy dining and kitchen space. A walk-in pantry gives you ample space for your kitchen storage needs. Enjoy warm summer nights or year-round grilling on a large patio that is accompanied by a connecting walkway from your single-car garage. Create a convenient drop zone area from your patio access with the added option of a bench with pegs to drop the weight of the day. Upstairs, find a luxurious Owner's Suite complete with a tray ceiling, spacious walk-in closet, and Owner's Bath with double bowl sinks and the option for a large seated shower. This floor also features two additional bedrooms, a full bathroom, multiple closets, and a laundry room. With plenty of space for everyone, The Lemongrass offers the perfect combination of everyday conveniences and built-in luxury!

## **FIRST FLOOR**

**CONTACT US** 757-550-2617

**WWW.CHESHOMES.COM** 