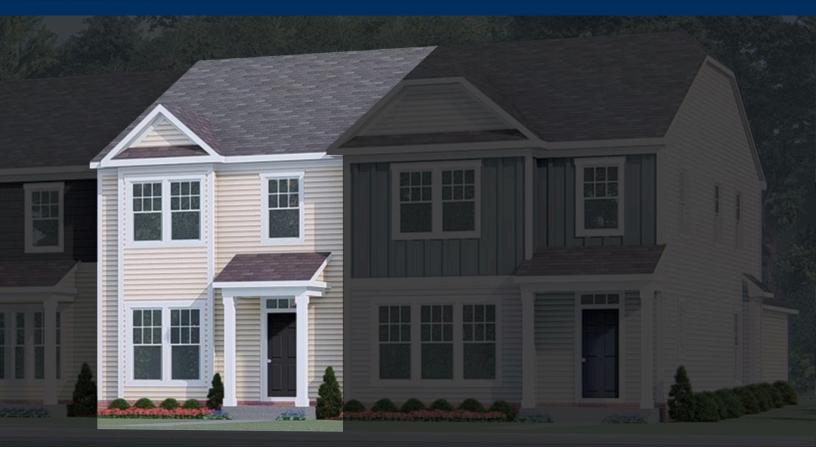

Welcome to The Rosemary! This new home features nearly 2,000 square feet of comfortable living space and built-in luxury. With four bedrooms, two and a half to three bathrooms, and a single-car garage, this model has plenty of room for everyone. On the first floor, discover a guest suite or optional study complete with a walk-in closet just past the foyer. Create the perfect in-law suite by choosing to add an optional full bathroom in place of the first-floor powder room. Beyond this awaits a spacious kitchen with a large center island that opens to the airy living and dining area. Imagine summer meals or outdoor gatherings with a patio and connecting walkway from the garage, just off of the living room area. The upstairs gives way to the Owner's Suite, which features a tray ceiling and enormous walk-in closet. Step into the Owner's Bath that includes options for a linen closet, double bowl vanity sink, and deluxe seated shower. This Owner's Suite makes for an exceptional living space. Also on the second floor, find two additional bedrooms with spacious closets, a full bathroom, and a laundry room. Whether you're looking for a ...

4 Bedrooms

2.5 Bathrooms

1,822 Sq.Ft.

2 Stories

1 Car Garage

**CONTACT US** 757-550-2617