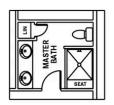

Welcome to The Rosemary! This new home features nearly 2,000 square feet of comfortable living space and built-in luxury. With four bedrooms, two and a half to three bathrooms, and a single-car garage, this model has plenty of room for everyone. On the first floor, discover a guest suite or optional study complete with a walk-in closet just past the foyer. Create the perfect in-law suite by choosing to add an optional full bathroom in place of the first-floor powder room. Beyond this awaits a spacious kitchen with a large center island that opens to the airy living and dining area. Imagine summer meals or outdoor gatherings with a patio and connecting walkway from the garage, just off of the living room area. The upstairs gives way to the Owner's Suite, which features a tray ceiling and enormous walk-in closet. Step into the Owner's Bath that includes options for a linen closet, double bowl vanity sink, and deluxe seated shower. This Owner's Suite makes for an exceptional living space. Also on the second floor, find two additional bedrooms with spacious closets, a full bathroom, and a laundry room. Whether you're looking for a ...

## **OPTIONS**

FIRST FLOOR - OPT. STUDY

FIRST FLOOR -OPT. FULL BATH

SECOND FLOOR -OPT. DELUXE MASTER BATH

**CONTACT US** 757-550-2617