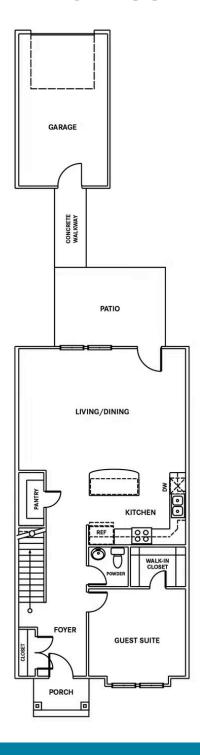

Welcome to The Rosemary! This new home features nearly 2,000 square feet of comfortable living space and built-in luxury. With four bedrooms, two and a half to three bathrooms, and a single-car garage, this model has plenty of room for everyone. On the first floor, discover a guest suite or optional study complete with a walk-in closet just past the foyer. Create the perfect in-law suite by choosing to add an optional full bathroom in place of the first-floor powder room. Beyond this awaits a spacious kitchen with a large center island that opens to the airy living and dining area. Imagine summer meals or outdoor gatherings with a patio and connecting walkway from the garage, just off of the living room area. The upstairs gives way to the Owner's Suite, which features a tray ceiling and enormous walk-in closet. Step into the Owner's Bath that includes options for a linen closet, double bowl vanity sink, and deluxe seated shower. This Owner's Suite makes for an exceptional living space. Also on the second floor, find two additional bedrooms with spacious closets, a full bathroom, and a laundry room. Whether you're looking for a ...

## **FIRST FLOOR**

**CONTACT US** 757-550-2617