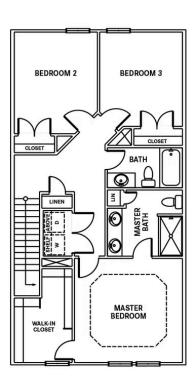

Welcome to The Rosemary! This new home features nearly 2,000 square feet of comfortable living space and built-in luxury. With four bedrooms, two and a half to three bathrooms, and a single-car garage, this model has plenty of room for everyone. On the first floor, discover a guest suite or optional study complete with a walk-in closet just past the foyer. Create the perfect in-law suite by choosing to add an optional full bathroom in place of the first-floor powder room. Beyond this awaits a spacious kitchen with a large center island that opens to the airy living and dining area. Imagine summer meals or outdoor gatherings with a patio and connecting walkway from the garage, just off of the living room area. The upstairs gives way to the Owner's Suite, which features a tray ceiling and enormous walk-in closet. Step into the Owner's Bath that includes options for a linen closet, double bowl vanity sink, and deluxe seated shower. This Owner's Suite makes for an exceptional living space. Also on the second floor, find two additional bedrooms with spacious closets, a full bathroom, and a laundry room. Whether you're looking for a ...

## **SECOND FLOOR**

**CONTACT US** 757-550-2617