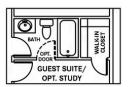

Welcome to The Rosemary! This new home features nearly 2,000 square feet of comfortable living space and built-in luxury. With four bedrooms, two and a half to three bathrooms, and a single-car garage, this model has plenty of room for everyone. On the first floor, discover a guest suite or optional study complete with a walk-in closet just past the foyer. Create the perfect in-law suite by choosing to add an optional full bathroom in place of the first-floor powder room. Beyond this awaits a spacious kitchen with a large center island that opens to the airy living and dining area. Imagine summer meals or outdoor gatherings with a patio and connecting walkway from the garage, just off of the living room area. The upstairs gives way to the Owner's Suite, which features a tray ceiling and enormous walk-in closet. Step into the Owner's Bath that includes options for a linen closet, double bowl vanity sink, and deluxe seated shower. This Owner's Suite makes for an exceptional living space. Also on the second floor, find two additional bedrooms with spacious closets, a full bathroom, and a laundry room. Whether you're looking for a ...

## **OPTIONS**

FIRST FLOOR - OPT. STUDY

FIRST FLOOR -OPT. FULL BATH

SECOND FLOOR -OPT. DELUXE MASTER BATH

**CONTACT US** 757-550-2617