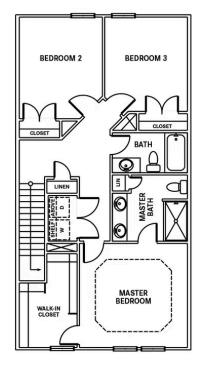

Welcome to The Rosemary! This new home features nearly 2,000 square feet of comfortable living space and built-in luxury. With four bedrooms, two and a half to three bathrooms, and a single-car garage, this model has plenty of room for everyone.On the first floor, discover a guest suite or optional study complete with a walk-in closet just past the foyer. Create the perfect in-law suite by choosing to add an optional full bathroom in place of the first-floor powder room. Beyond this awaits a spacious kitchen with a large center island that opens to the airy living and dining area. Imagine summer meals or outdoor gatherings with a patio and connecting walkway from the garage, just off of the living room area. The upstairs gives way to the Owner's Suite, which features a tray ceiling and enormous walk-in closet. Step into the Owner's Bath that includes options for a linen closet, double bowl vanity sink, and deluxe seated shower. This Owner's Suite makes for an exceptional living space. Also on the second floor, find two additional bedrooms with spacious closets, a full bathroom, and a laundry room.Whether you're looking for a ...

# **SECOND FLOOR**