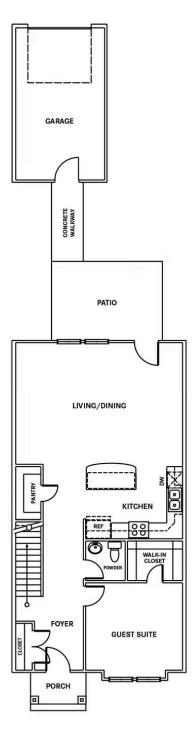

Welcome to The Rosemary! This new home features nearly 2,000 square feet of comfortable living space and built-in luxury. With four bedrooms, two and a half to three bathrooms, and a single-car garage, this model has plenty of room for everyone.On the first floor, discover a guest suite or optional study complete with a walk-in closet just past the foyer. Create the perfect in-law suite by choosing to add an optional full bathroom in place of the first-floor powder room. Beyond this awaits a spacious kitchen with a large center island that opens to the airy living and dining area. Imagine summer meals or outdoor gatherings with a patio and connecting walkway from the garage, just off of the living room area. The upstairs gives way to the Owner's Suite, which features a tray ceiling and enormous walk-in closet. Step into the Owner's Bath that includes options for a linen closet, double bowl vanity sink, and deluxe seated shower. This Owner's Suite makes for an exceptional living space. Also on the second floor, find two additional bedrooms with spacious closets, a full bathroom, and a laundry room.Whether you're looking for a ...

# **FIRST FLOOR**