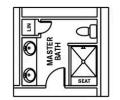

Welcome to The Rosemary! This new home features nearly 2,000 square feet of comfortable living space and built-in luxury. With four bedrooms, two and a half to three bathrooms, and a single-car garage, this model has plenty of room for everyone.On the first floor, discover a guest suite or optional study complete with a walk-in closet just past the foyer. Create the perfect in-law suite by choosing to add an optional full bathroom in place of the first-floor powder room. Beyond this awaits a spacious kitchen with a large center island that opens to the airy living and dining area. Imagine summer meals or outdoor gatherings with a patio and connecting walkway from the garage, just off of the living room area. The upstairs gives way to the Owner's Suite, which features a tray ceiling and enormous walk-in closet. Step into the Owner's Bath that includes options for a linen closet, double bowl vanity sink, and deluxe seated shower. This Owner's Suite makes for an exceptional living space. Also on the second floor, find two additional bedrooms with spacious closets, a full bathroom, and a laundry room.Whether you're looking for a ...

# **SECOND FLOOR**