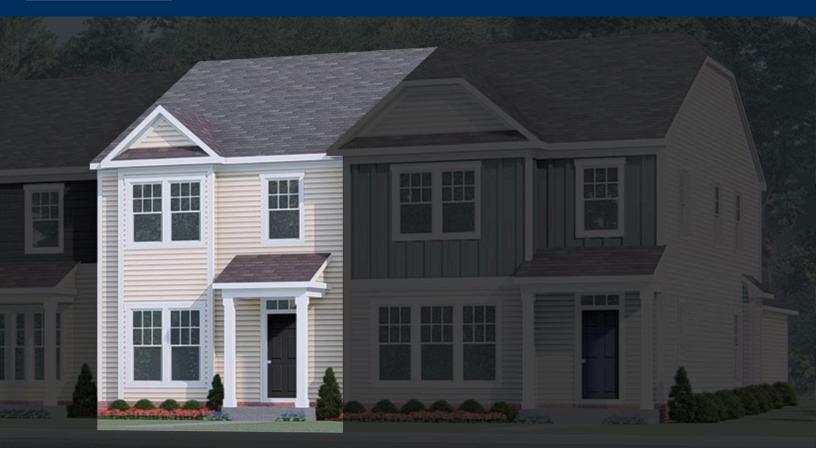

Welcome to The Rosemary! This new home features nearly 2,000 square feet of comfortable living space and built-in luxury. With four bedrooms, two and a half to three bathrooms, and a single-car garage, this model has plenty of room for everyone.On the first floor, discover a guest suite or optional study complete with a walk-in closet just past the foyer. Create the perfect in-law suite by choosing to add an optional full bathroom in place of the first-floor powder room. Beyond this awaits a spacious kitchen with a large center island that opens to the airy living and dining area. Imagine summer meals or outdoor gatherings with a patio and connecting walkway from the garage, just off of the living room area. The upstairs gives way to the Owner's Suite, which features a tray ceiling and enormous walk-in closet. Step into the Owner's Bath that includes options for a linen closet, double bowl vanity sink, and deluxe seated shower. This Owner's Suite makes for an exceptional living space. Also on the second floor, find two additional bedrooms with spacious closets, a full bathroom, and a laundry room.Whether you're looking for a ...

|             | 4 Bedrooms    |
|-------------|---------------|
|             | 2.5 Bathrooms |
| LILIULUUL 2 | 1,822 Sq.Ft.  |
|             | 2 Stories     |
|             | 1 Car Garage  |