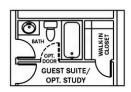

Welcome to The Rosemary! This new home features nearly 2,000 square feet of comfortable living space and built-in luxury. With four bedrooms, two and a half to three bathrooms, and a single-car garage, this model has plenty of room for everyone.On the first floor, discover a guest suite or optional study complete with a walk-in closet just past the foyer. Create the perfect in-law suite by choosing to add an optional full bathroom in place of the first-floor powder room. Beyond this awaits a spacious kitchen with a large center island that opens to the airy living and dining area. Imagine summer meals or outdoor gatherings with a patio and connecting walkway from the garage, just off of the living room area. The upstairs gives way to the Owner's Suite, which features a tray ceiling and enormous walk-in closet. Step into the Owner's Bath that includes options for a linen closet, double bowl vanity sink, and deluxe seated shower. This Owner's Suite makes for an exceptional living space. Also on the second floor, find two additional bedrooms with spacious closets, a full bathroom, and a laundry room.Whether you're looking for a ...

# **FIRST FLOOR**