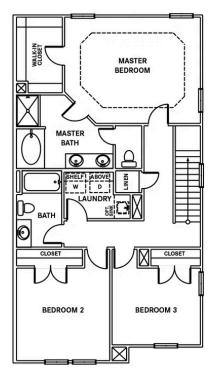

# **SECOND FLOOR**

**CONTACT US** 757-550-2617

One of Chesapeake Homes' larger two-story models, The Sage features three bedrooms, two and a half bathrooms, and a one or two-car garage option in over 2,000 square feet of space.From your front porch, enter a grand foyer with optional French doors leading into a large dining room. The kitchen offers a large center island or optional gourmet island, walk-in pantry, and optional butler's pantry or built-in desk. Connected to this spacious area find an open living area made complete with an optional gas fireplace. Past the living room, find a spacious patio connected to a private walkway that leads to your garage. Easily unload your car with an optional drop zone area complete with a bench and pegs conveniently located just inside.Two spacious bedrooms, a full bathroom, and a laundry room with an optional sink accompany the upstairs Owner's Suite. Step into the Owner's Suite to discover your personal haven, with beautiful included tray ceiling and spacious walkin closet. The Owner's Bath is complete with a large shower, deep soaking tub, and private toilet area. For added luxury, choose to upgrade the Owner's Bath with a seated shower.Built with ...