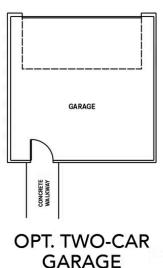

bench and pegs conveniently located just inside.Two spacious bedrooms, a full bathroom, and a laundry room with an optional sink accompany the upstairs Owner's Suite. Step into the Owner's Suite to discover your personal haven, with beautiful included tray ceiling and spacious walkin closet. The Owner's Bath is complete with a large shower, deep soaking tub, and private toilet area. For added luxury, choose to upgrade the Owner's Bath with a seated shower.Built with ...

# **CONTACT US** 757-550-2617

# Bedrooms 2.5 Bathrooms 2,037 Sq.Ft. 2 Stories 1 Car Garage

# WWW.CHESHOMES.COM





# **FIRST FLOOR**



### **CONTACT US** 757-550-2617

# WWW.CHESHOMES.COM





# **SECOND FLOOR**



**CONTACT US** 757-550-2617

# WWW.CHESHOMES.COM





# **OPTIONS**



### OPT. GOURMET KITCHEN ISLAND





SECOND FLOOR -OPT. DELUXE MASTER BATH

### **CONTACT US** 757-550-2617

### WWW.CHESHOMES.COM