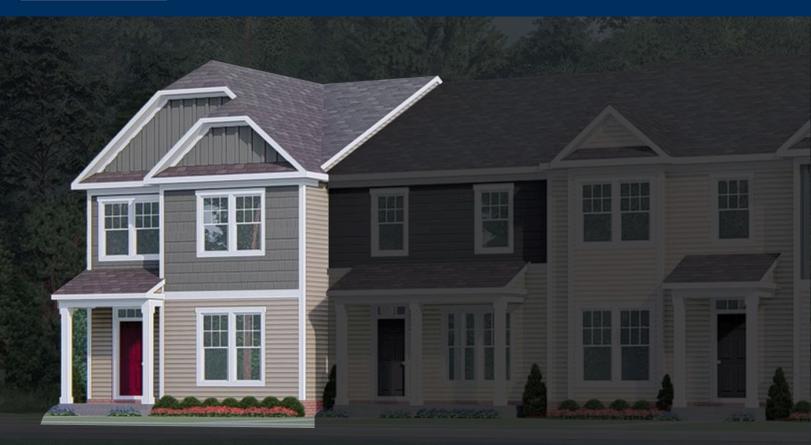

One of Chesapeake Homes' larger two-story models, The Sage features three bedrooms, two and a half bathrooms, and a one or two-car garage option in over 2,000 square feet of space.From your front porch, enter a grand foyer with optional French doors leading into a large dining room. The kitchen offers a large center island or optional gourmet island, walk-in pantry, and optional butler's pantry or built-in desk. Connected to this spacious area find an open living area made complete with an optional gas fireplace. Past the living room, find a spacious patio connected to a private walkway that leads to your garage. Easily unload your car with an optional drop zone area complete with a bench and pegs conveniently located just inside.Two spacious bedrooms, a full bathroom, and a laundry room with an optional sink accompany the upstairs Owner's Suite. Step into the Owner's Suite to discover your personal haven, with beautiful included tray ceiling and spacious walkin closet. The Owner's Bath is complete with a large shower, deep soaking tub, and private toilet area. For added luxury, choose to upgrade the Owner's Bath with a seated shower.Built with ...

# Bedrooms 2.5 Bathrooms 2,037 Sq.Ft. 2 Stories 1 Car Garage