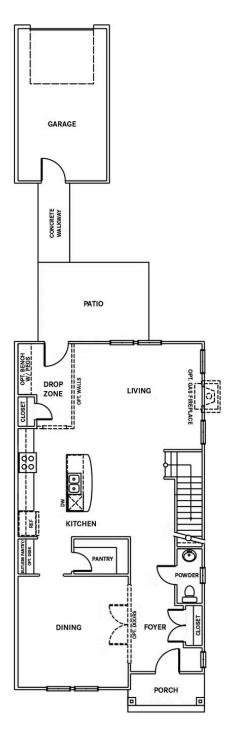

# **FIRST FLOOR**

One of Chesapeake Homes' larger two-story models, The Sage features three bedrooms, two and a half bathrooms, and a one or two-car garage option in over 2,000 square feet of space.From your front porch, enter a grand foyer with optional French doors leading into a large dining room. The kitchen offers a large center island or optional gourmet island, walk-in pantry, and optional butler's pantry or built-in desk. Connected to this spacious area find an open living area made complete with an optional gas fireplace. Past the living room, find a spacious patio connected to a private walkway that leads to your garage. Easily unload your car with an optional drop zone area complete with a bench and pegs conveniently located just inside.Two spacious bedrooms, a full bathroom, and a laundry room with an optional sink accompany the upstairs Owner's Suite. Step into the Owner's Suite to discover your personal haven, with beautiful included tray ceiling and spacious walkin closet. The Owner's Bath is complete with a large shower, deep soaking tub, and private toilet area. For added luxury, choose to upgrade the Owner's Bath with a seated shower.Built with ...