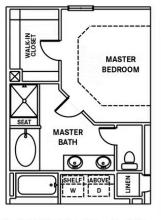

ench and pegs conveniently located just inside.Two spacious bedrooms, a full bathroom, and a laundry room with an optional sink accompany the upstairs Owner's Suite. Step into the Owner's Suite to discover your personal haven, with beautiful included tray ceiling and spacious walkin closet. The Owner's Bath is complete with a large shower, deep soaking tub, and private toilet area. For added luxury, choose to upgrade the Owner's Bath with a seated shower.Built with ...

# **CONTACT US** 757-550-2617

# Bedrooms 2.5 Bathrooms 2,037 Sq.Ft. 2 Stories 1 Car Garage

# WWW.CHESHOMES.COM





# **FIRST FLOOR**



### **CONTACT US** 757-550-2617

# WWW.CHESHOMES.COM





# **SECOND FLOOR**



**CONTACT US** 757-550-2617

# WWW.CHESHOMES.COM





# **OPTIONS**



### OPT. GOURMET KITCHEN ISLAND





SECOND FLOOR -OPT. DELUXE MASTER BATH

### **CONTACT US** 757-550-2617

### WWW.CHESHOMES.COM